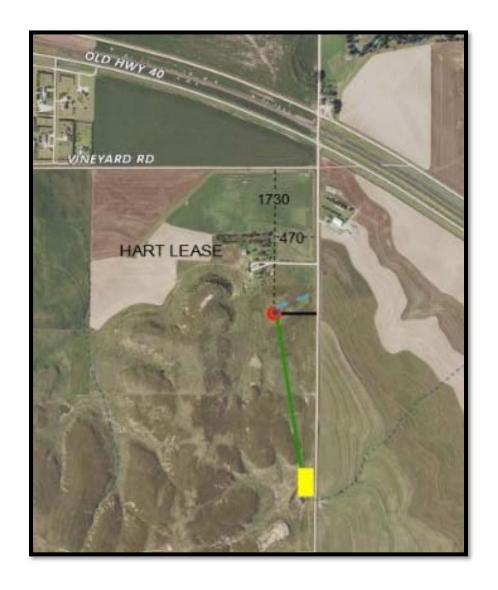

|

## TDI, Inc.

License #4787 1310 Bison Road Hays, Kansas 67601

H: (785) 628-2593 C: (785) 259-3141



The Surface Notification Act requires notification to surface owner of proposed well site, tank battery, roads and etc. This notification is non-binding and locations can be changed by oil operator.

### **HART #3**



Conservation Division 266 N. Main St., Ste. 220 Wichita, KS 67202-1513



Phone: 316-337-6200 Fax: 316-337-6211 http://kcc.ks.gov/

Laura Kelly, Governor

Andrew J. French, Chairperson Dwight D. Keen, Commissioner Susan K. Duffy, Commissioner

April 20, 2021

Tom Denning TDI, Inc. 1310 BISON RD HAYS, KS 67601-9696

Re: Drilling Pit Application Hart 3 NE/4 Sec.26-13S-19W Ellis County, Kansas

#### Dear Tom Denning:

District staff has inspected the above referenced location and has determined that the reserve pit shall be constructed <u>without slots</u>, the bottom shall be flat and reasonably level and the free fluids must be removed. The fluids are to be removed from the reserve pit as soon as the Hutchinson Salt section has been drilled through and displacement of the fluids into the