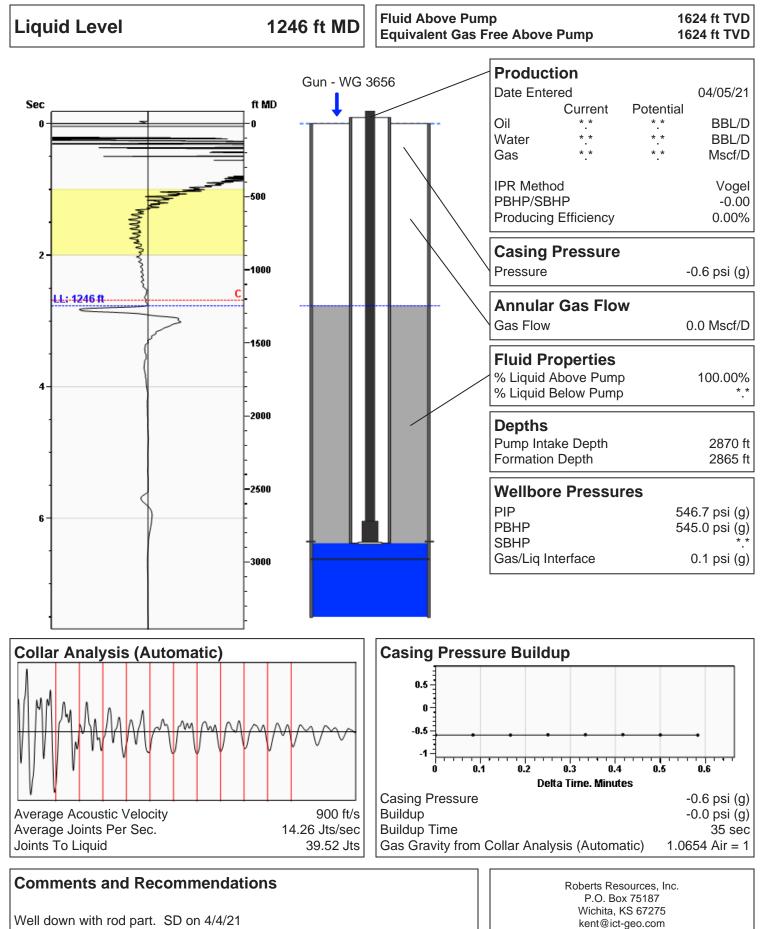

| enied Date:  |           |               |                |                           |

#### Mail to the Appropriate KCC Conservation Office:

|  | KCC District Office #1 - 210 E. Frontview, Suite A, Dodge City, KS 67801               | Phone 620.682.7933 |
|--|----------------------------------------------------------------------------------------|--------------------|
|  | KCC District Office #2 - 3450 N. Rock Road, Building 600, Suite 601, Wichita, KS 67226 | Phone 316.337.7400 |
|  | KCC District Office #3 - 137 E. 21st St., Chanute, KS 66720                            | Phone 620.902.6450 |
|  | KCC District Office #4 - 2301 E. 13th Street, Hays, KS 67601-2651                      | Phone 785.261.6250 |

# ((((ECHOMETER))) Erdwien 1 A 04/05/2021 10:10:53AM



316-215-1683





Phone: 316-337-7400 Fax: 316-630-4005 http://kcc.ks.gov/

Andrew J. French, Chairperson Dwight D. Keen, Commissioner Susan K. Duffy, Commissioner Laura Kelly, Governor

April 23, 2021

Kent Roberts AGV Corp. 123 N MAIN PO BOX 377 ATTICA, KS 67009-0377

Re: Temporary Abandonment API 15-173-21021-00-01 ERDWIEN 1A SW/4 Sec.11-26S-02E Sedgwick County, Kansas

Dear Kent Roberts:

"Your temporary abandonment (TA) application for the well listed above has been approved. In accordance with K.A.R. 82-3-111 the TA status of this well will expire 04/23/2022.

\* If you return this well to service or plug it, please notify the District Office.

\* If you sell this well you are required to file a Transfer of Operator form, T-1.

\* If the well will remain temporarily abandoned, you must submit a ne