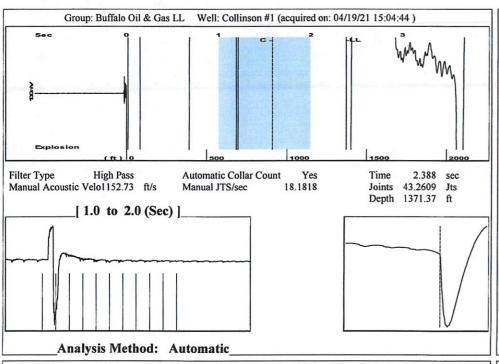

Re: Temporary Abandonment API 15-035-24317-00-00 COLLINSON 1 SE/4 Sec.30-34S-03E Cowley County, Kansas