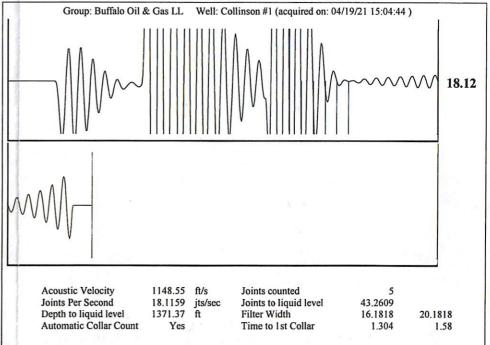

Re: Temporary Abandonment API 15-035-24317-00-00 COLLINSON 1 SE/4 Sec.30-34S-03E Cowley County, Kansas