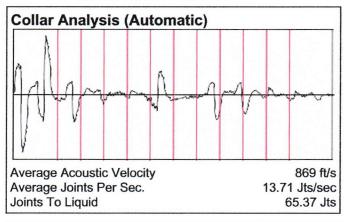

## (((ECHOMETER))) C Pfannenstiel 1 04/18/2021 05:25:13PM

**Liquid Level** 

2072 ft MD

Fluid Above Tubing
Gas Free Above Tubing

1416 ft TVD 1321 ft TVD