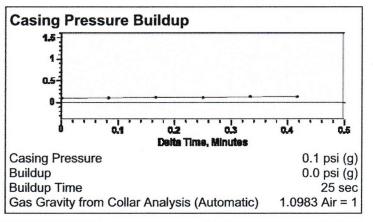

## (((ECHOMETER))) C Pfannenstiel 1 04/18/2021 05:25:13PM

**Liquid Level** 

2072 ft MD

Fluid Above Tubing
Gas Free Above Tubing

1416 ft TVD 1321 ft TVD