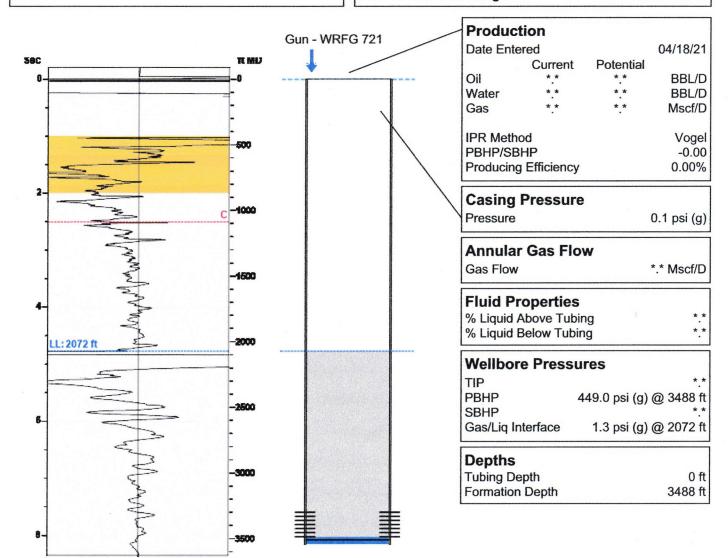

## (((ECHOMETER))) C Pfannenstiel 1 04/18/2021 05:25:13PM

**Liquid Level** 

2072 ft MD

Fluid Above Tubing
Gas Free Above Tubing

1416 ft TVD 1321 ft TVD