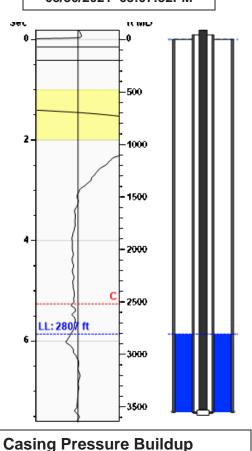

# **Manually Entered Production**

Liquid Level 3555 ft Percent Liquid 100.00%

# Static Bottomhole Pressure \*.\* psi (g) @ \*.\* ft TVD

Static Liquid Level
Oil Column Height
Water Column Height

2807 ft MD

\*.\* ft MD

\*.\* ft MD

# Static Shot 03/30/2021 03:07:32PM