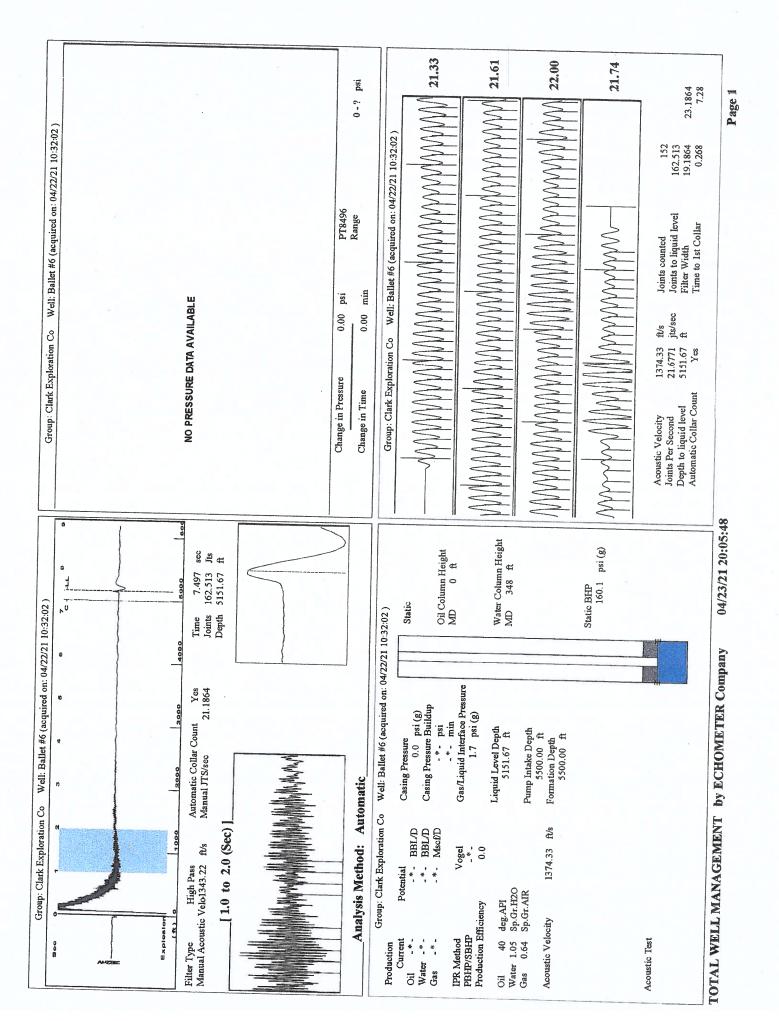

|                           |
| TA Approved: Yes De                          | enied Date:  |           |               |                |                           |

## Mail to the Appropriate KCC Conservation Office:

|  | KCC District Office #1 - 210 E. Frontview, Suite A, Dodge City, KS 67801               | Phone 620.682.7933 |
|--|----------------------------------------------------------------------------------------|--------------------|
|  | KCC District Office #2 - 3450 N. Rock Road, Building 600, Suite 601, Wichita, KS 67226 | Phone 316.337.7400 |
|  | KCC District Office #3 - 137 E. 21st St., Chanute, KS 66720                            | Phone 620.902.6450 |
|  | KCC District Office #4 - 2301 E. 13th Street, Hays, KS 67601-2651                      | Phone 785.261.6250 |





Phone: 620-682-7933 http://kcc.ks.gov/

Andrew J. French, Chairperson Dwight D. Keen, Commissioner Susan K. Duffy, Commissioner Laura Kelly, Governor

April 27, 2021

Curtis Clark Clark, Curtis dba Clark Exploration Co. 120 S CLERMONT ST DENVER, CO 80246-1037

Re: Temporary Abandonment API 15-007-30289-00-00 BALLET RANCH 6 W/2 Sec.06-35S-15W Barber County, Kansas

Dear Curtis Clark:

"Your temporary abandonment (TA) application for the well listed above has been approved. In accordance with K.A.R. 82-3-111 the TA status of this well will expire 04/27/2022.

\* If you return this well to service or plug it, please notify the District Office.

\* If you sell this well you are required to file a Transfer of Operator form, T-1.

\* If the well will remain temporarily abandoned, you must su