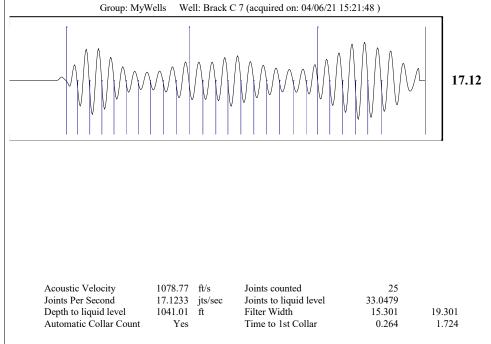

| KCC Dist            | KCC District Office #1 - 210 E. Frontview, Suite A, Dodge                             |              |                                     |                                                                 | City, KS 67801             |                           |  |
|                                                               |                     | KCC Dietrict Office #2 - 3450 N. Pock Poad Building 600, Suite 601, Wichita, KS 67226 |              |                                     |                                                                 |                            | Phone 620.682.7933        |  |

KCC District Office #3 - 137 E. 21st St., Chanute, KS 66720

KCC District Office #4 - 2301 E. 13th Street, Hays, KS 67601-2651









Conservation Division District Office No. 2 3450 N. Rock Road Building 600, Suite 601 Wichita, KS 67226



Phone: 316-337-7400 Fax: 316-630-4005 http://kcc.ks.gov/

Laura Kelly, Governor

Andrew J. French, Chairperson Dwight D. Keen, Commissioner Susan K. Duffy, Commissioner

April 28, 2021

Casey Coats Vess Oil Corporation 1700 WATERFRONT PKWY BLDG 500 WICHITA, KS 67206-6619

Re: Temporary Abandonment API 15-015-23402-00-00 BRACK c 7 SE/4 Sec.11-26S-04E Butler County, Kansas

## **Dear Casey Coats:**

"Your temporary abandonment (TA) application for the well listed above has been approved. In accordance with K.A.R. 82-3-111 the TA status of this well will expire 04/28/2022.

- \* If you return this well to service or plug it, please notify the District Office.
- \* If you sell this well