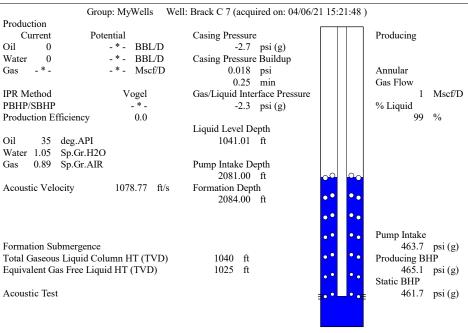

| KCC Dist            | KCC District Office #1 - 210 E. Frontview, Suite A, Dodge                             |              |                                     |                                                                 | City, KS 67801             |                           |  |
|                                                               |                     | KCC Dietrict Office #2 - 3450 N. Pock Poad Building 600, Suite 601, Wichita, KS 67226 |              |                                     |                                                                 |                            | Phone 620.682.7933        |  |

KCC District Office #3 - 137 E. 21st St., Chanute, KS 66720

KCC District Office #4 - 2301 E. 13th Street, Hays, KS 67601-2651









Conservation Division District Office No. 2 3450 N. Rock Road Building 600, Suite 601 Wichita, KS 67226



Phone: 316-337-7400 Fax: 316-630-4005 http://kcc.ks.gov/

Laura Kelly, Governor

Andrew J. French, Chairperson Dwight D. Keen, Commissioner Susan K. Duffy, Commissioner

April 28, 2021

Casey Coats Vess Oil Corporation 1700 WATERFRONT PKWY BLDG 500 WICHITA, KS 67206-6619

Re: Temporary Abandonment API 15-015-23402-00-00 BRACK c 7 SE/4 Sec.11-26S-04E Butler County, Kansas

## **Dear Casey Coats:**

"Your temporary abandonment (TA) application for the well listed above has been approved. In accordance with K.A.R. 82-3-111 the TA status of this well will expire 04/28/2022.

- \* If you return this well to service or plug it, please notify the District Office.
- \* If you sell this we