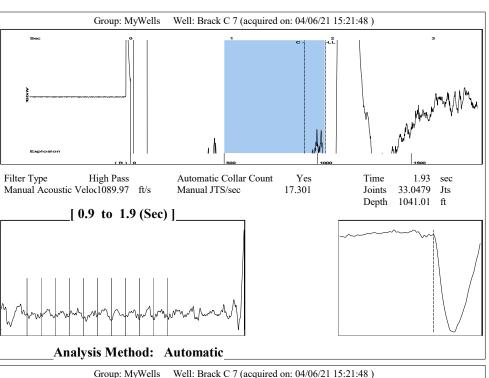

| KCC Dist            | KCC District Office #1 - 210 E. Frontview, Suite A, Dodge                             |              |                                     |                                                                 | City, KS 67801             |                           |  |
|                                                               |                     | KCC Dietrict Office #2 - 3450 N. Pock Poad Building 600, Suite 601, Wichita, KS 67226 |              |                                     |                                                                 |                            | Phone 620.682.7933        |  |

KCC District Office #3 - 137 E. 21st St., Chanute, KS 66720

KCC District Office #4 - 2301 E. 13th Street, Hays, KS 67601-2651









Conservation Division District Office No. 2 3450 N. Rock Road Building 600, Suite 601 Wichita, KS 67226



Phone: 316-337-7400 Fax: 316-630-4005 http://kcc.ks.gov/

Laura Kelly, Governor

Andrew J. French, Chairperson Dwight D. Keen, Commissioner Susan K. Duffy, Commissioner

April 28, 2021

Casey Coats Vess Oil Corporation 1700 WATERFRONT PKWY BLDG 500 WICHITA, KS 67206-6619

Re: Temporary Abandonment API 15-015-23402-00-00 BRACK c 7 SE/4 Sec.11-26S-04E Butler County, Kansas

## **Dear Casey Coats:**

"Your temporary abandonment (TA) application for the well listed above has been approved. In accordance with K.A.R. 82-3-111 the TA status of this well will expire 04/28/2022.

- \* If you return this well to service or plug it, please notify the District Office.
- \* If you sell thi