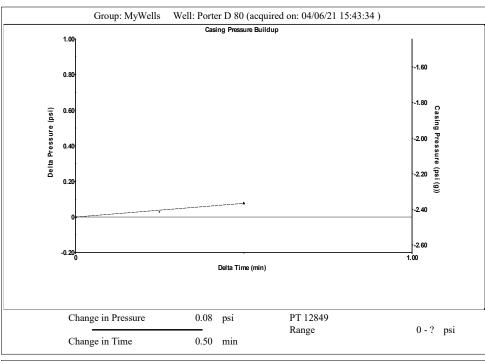

Re: Temporary Abandonment API 15-015-23233-00-00 PORTER D 80 NW/4 Sec.01-26S-04E Butler County, Kansas