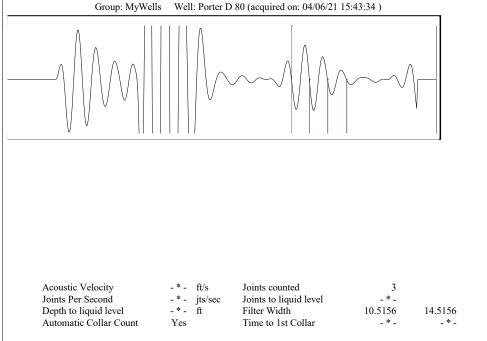

Re: Temporary Abandonment API 15-015-23233-00-00 PORTER D 80 NW/4 Sec.01-26S-04E Butler County, Kansas