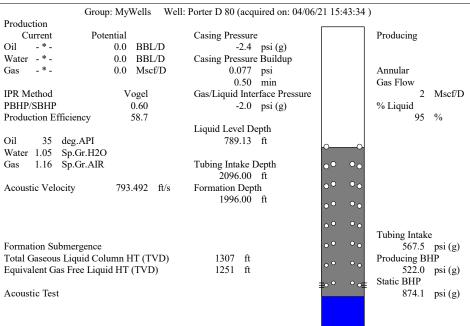

Re: Temporary Abandonment API 15-015-23233-00-00 PORTER D 80 NW/4 Sec.01-26S-04E Butler County, Kansas