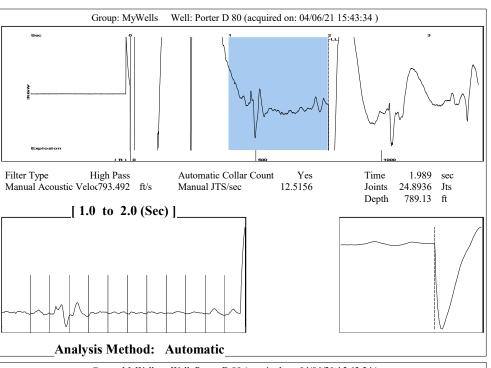

Re: Temporary Abandonment API 15-015-23233-00-00 PORTER D 80 NW/4 Sec.01-26S-04E Butler County, Kansas