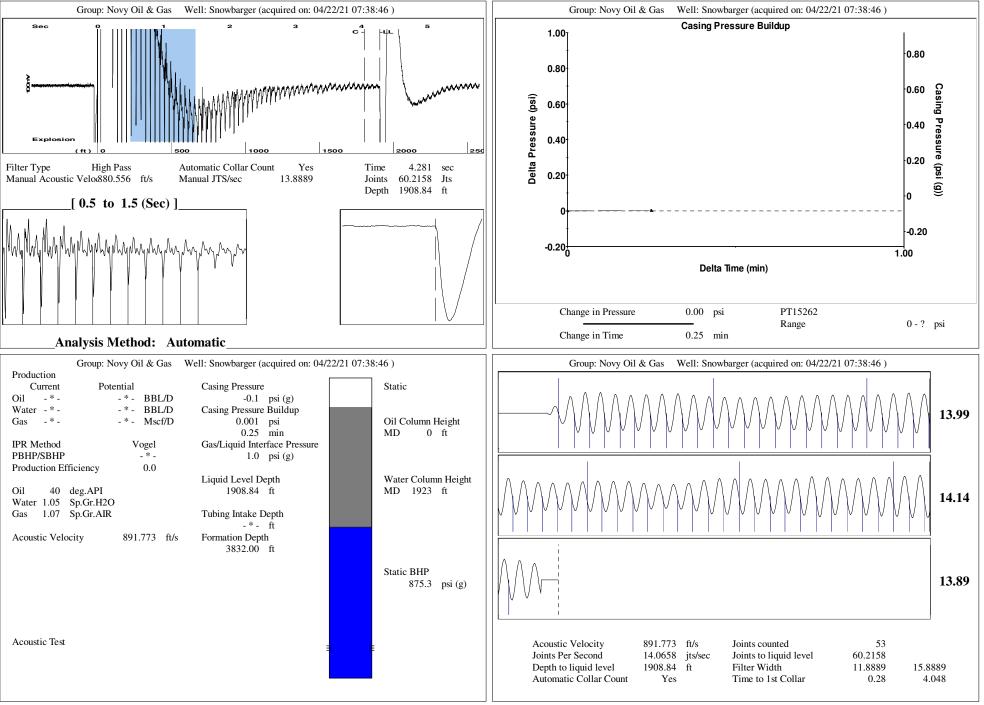

Re: Temporary Abandonment API 15-155-21039-00-01 SNOWBARGER 1 NE/4 Sec.21-23S-10W Reno County, Kansas

Dear Kirk Glenn:

"Your temporary abandonment (TA) application for the well listed above has been approved. In accordance with K.A.R. 82-3-111 the TA status of this well will expire 04/29/2022.