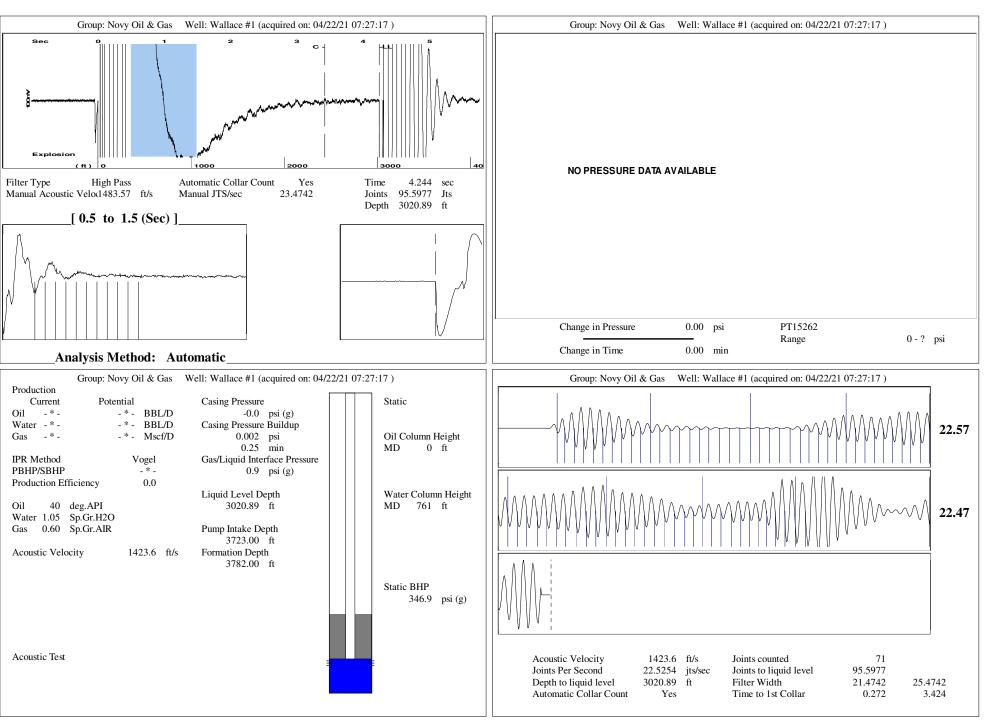

| KCC Dist            | KCC District Office #1 - 210 E. Frontview, Suite A, Dodge                             |              |                                     |                                                                 | City, KS 67801             |                           |  |
|                                                               |                     | KCC Dietrict Office #2 - 3450 N. Pock Poad Building 600, Suite 601, Wichita, KS 67226 |              |                                     |                                                                 |                            | Phone 620.682.7933        |  |

KCC District Office #3 - 137 E. 21st St., Chanute, KS 66720

KCC District Office #4 - 2301 E. 13th Street, Hays, KS 67601-2651



Conservation Division District Office No. 2 3450 N. Rock Road Building 600, Suite 601 Wichita, KS 67226



Phone: 316-337-7400 Fax: 316-630-4005 http://kcc.ks.gov/

Laura Kelly, Governor

Andrew J. French, Chairperson Dwight D. Keen, Commissioner Susan K. Duffy, Commissioner

April 29, 2021

Kirk Glenn3-28-19 Novy Oil & Gas, Inc. PO BOX 559 GODDARD, KS 67052-0559

Re: Temporary Abandonment API 15-155-21588-00-00 WALLACE 1 NE/4 Sec.22-23S-10W Reno County, Kansas

## Dear Kirk Glenn3-28-19:

"Your temporary abandonment (TA) application for the well listed above has been approved. In accordance with K.A.R. 82-3-111 the TA status of this well will expire 04/29/2022.

- \* If you return this well to service or plug it, please notify the District Office.
- \* If you sell this well you are requ