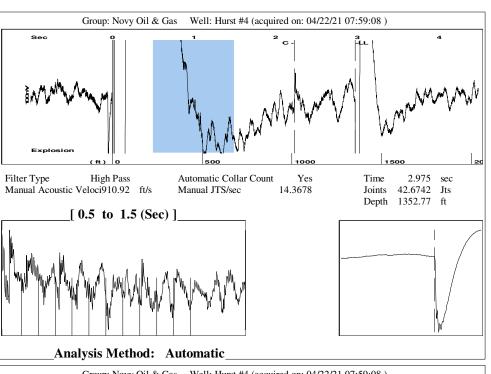

## **High Fluid Level**

Pursuant to K.A.R. 82-3-111, the well must be plugged, or returned to service, or obtain temporary abandonment status by 05/29/2021.

This deadline does NOT override any compliance deadline given to you in any Commission Order.