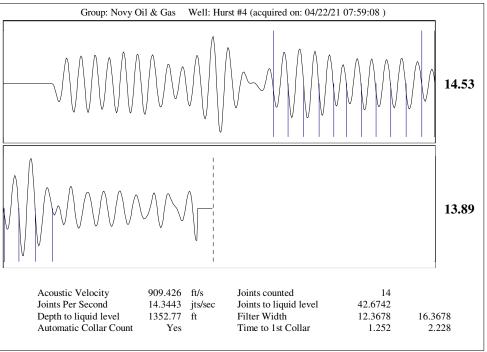

## **High Fluid Level**

Pursuant to K.A.R. 82-3-111, the well must be plugged, or returned to service, or obtain temporary abandonment status by 05/29/2021.

This deadline does NOT override any compliance deadline given to you in any Commission Order.