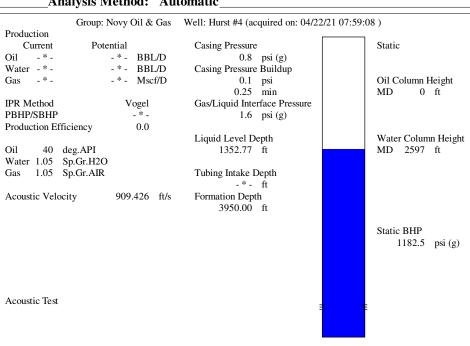

## **High Fluid Level**

Pursuant to K.A.R. 82-3-111, the well must be plugged, or returned to service, or obtain temporary abandonment status by 05/29/2021.

This deadline does NOT override any compliance deadline given to you in any Commission Order.