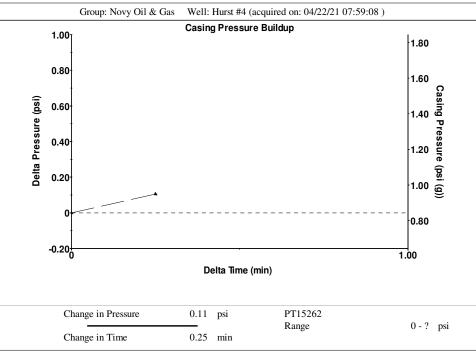

## **High Fluid Level**

Pursuant to K.A.R. 82-3-111, the well must be plugged, or returned to service, or obtain temporary abandonment status by 05/29/2021.

This deadline does NOT override any compliance deadline given to you in any Commission Order.