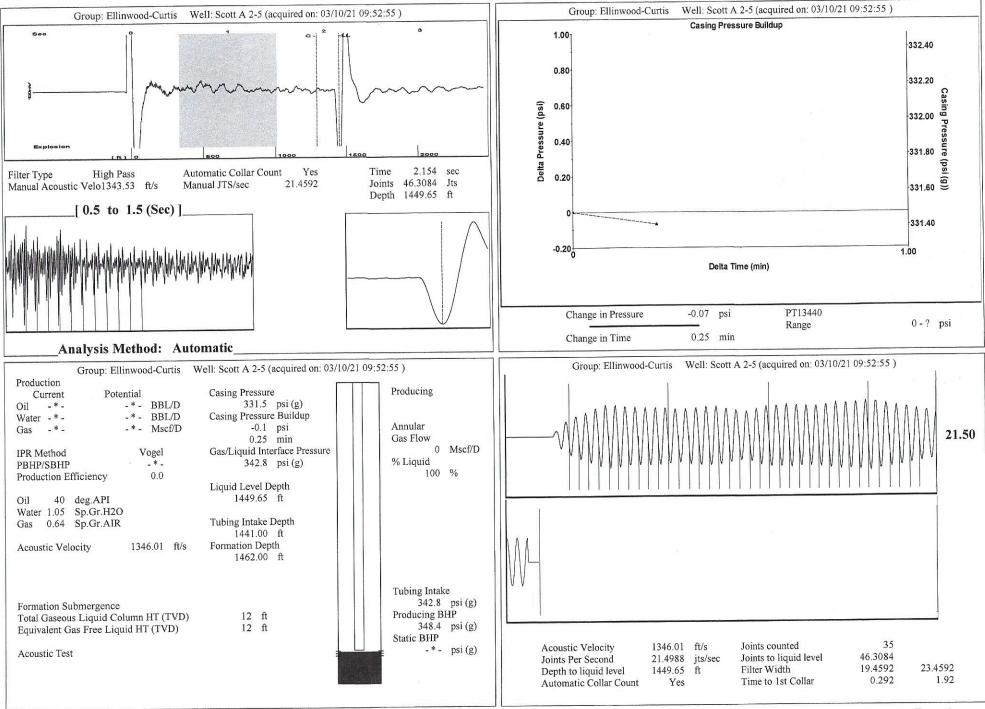

## TEMPORARY ABANDONMENT WELL APPLICATION

| OPERATOR: License#          |                                 |                 |                        | API No. 15-                                                |                                                              |                     |                 |        |           |       |
|-----------------------------|---------------------------------|-----------------|------------------------|------------------------------------------------------------|--------------------------------------------------------------|---------------------|-----------------|--------|-----------|-------|
| Name:                       |                                 |                 |                        | Spot Descrip                                               | otion:                                                       |                     |                 |        |           |       |
| Address 1:                  |                                 |                 |                        | Sec Switching Sec S. R E W feet from N / S Line of Section |                                                              |                     |                 |        |           |       |
|                             |                                 |                 |                        |                                                            |                                                              |                     |                 |        |           | City: |
|                             | Contact Person: Contact Person: |                 |                        |                                                            | GPS Location: Lat:, Long:, Long:<br>Datum: NAD27 NAD83 WGS84 |                     |                 |        |           |       |
| Phone:( )                   |                                 |                 |                        | Datum:  NAD27  NAD83  WGS84    County:                     |                                                              |                     |                 |        |           |       |
| Contact Person Email:       |                                 |                 |                        |                                                            |                                                              |                     |                 |        |           |       |
| Field Contact Person:       |                                 |                 |                        | Well Type: (a                                              | check one) 🗌 (                                               | Oil 🗌 Gas 🗌 OG [    | wsw 🗆 c         | other: |           |       |
| Field Contact Person Phon   |                                 |                 |                        | SWD Permit #: ENHR Permit #:                               |                                                              |                     |                 |        |           |       |
|                             | .()                             |                 |                        |                                                            |                                                              |                     | _               |        |           |       |
|                             |                                 |                 |                        | Spud Date:_                                                |                                                              | Date                | Shut-In:        |        |           |       |
|                             | Conductor                       | Surface         | Pi                     | oduction                                                   | Intermedia                                                   | ate                 | Liner           | Tubin  | ıg        |       |
| Size                        |                                 |                 |                        |                                                            |                                                              |                     |                 |        |           |       |
| Setting Depth               |                                 |                 |                        |                                                            |                                                              |                     |                 |        |           |       |
| Amount of Cement            |                                 |                 |                        |                                                            |                                                              |                     |                 |        |           |       |
| Top of Cement               |                                 |                 |                        |                                                            |                                                              |                     |                 |        |           |       |
| Bottom of Cement            |                                 |                 |                        |                                                            |                                                              |                     |                 |        |           |       |
| Casing Fluid Level from Su  | irface.                         |                 | How Determined         | 2                                                          |                                                              |                     | Dat             | ·•·    |           |       |
| Casing Squeeze(s):          |                                 |                 |                        |                                                            |                                                              |                     |                 |        |           |       |
| Do you have a valid Oil & O | Gas Lease? Yes                  | No              |                        |                                                            |                                                              |                     |                 |        |           |       |
| Depth and Type:             | in Hole at                      | Tools in Hole a | it C:                  | asing Leaks                                                | Yes No                                                       | Depth of casing lea | ak(s).          |        |           |       |
| Depth and Type: Unk         |                                 |                 |                        |                                                            |                                                              |                     |                 |        |           |       |
| Type Completion: AL         |                                 |                 |                        |                                                            |                                                              |                     | w /             | sack   | of cement |       |
| Packer Type:                | Size: _                         |                 | Inch                   | Set at:                                                    |                                                              | Feet                |                 |        |           |       |
| Total Depth:                | Plug B                          | ack Depth:      |                        | Plug Back Metho                                            | od:                                                          |                     |                 |        |           |       |
| Geological Date:            |                                 |                 |                        |                                                            |                                                              |                     |                 |        |           |       |
| Formation Name              | Formation Top Formation Base    |                 | Completion Information |                                                            |                                                              |                     |                 |        |           |       |
|                             | â :                             | to              | Feet Perf              | oration Interval                                           | to                                                           | Feet or Open        | Hole Interval _ | to     | Feet      |       |
| 1                           | At:                             |                 |                        |                                                            |                                                              |                     |                 |        |           |       |