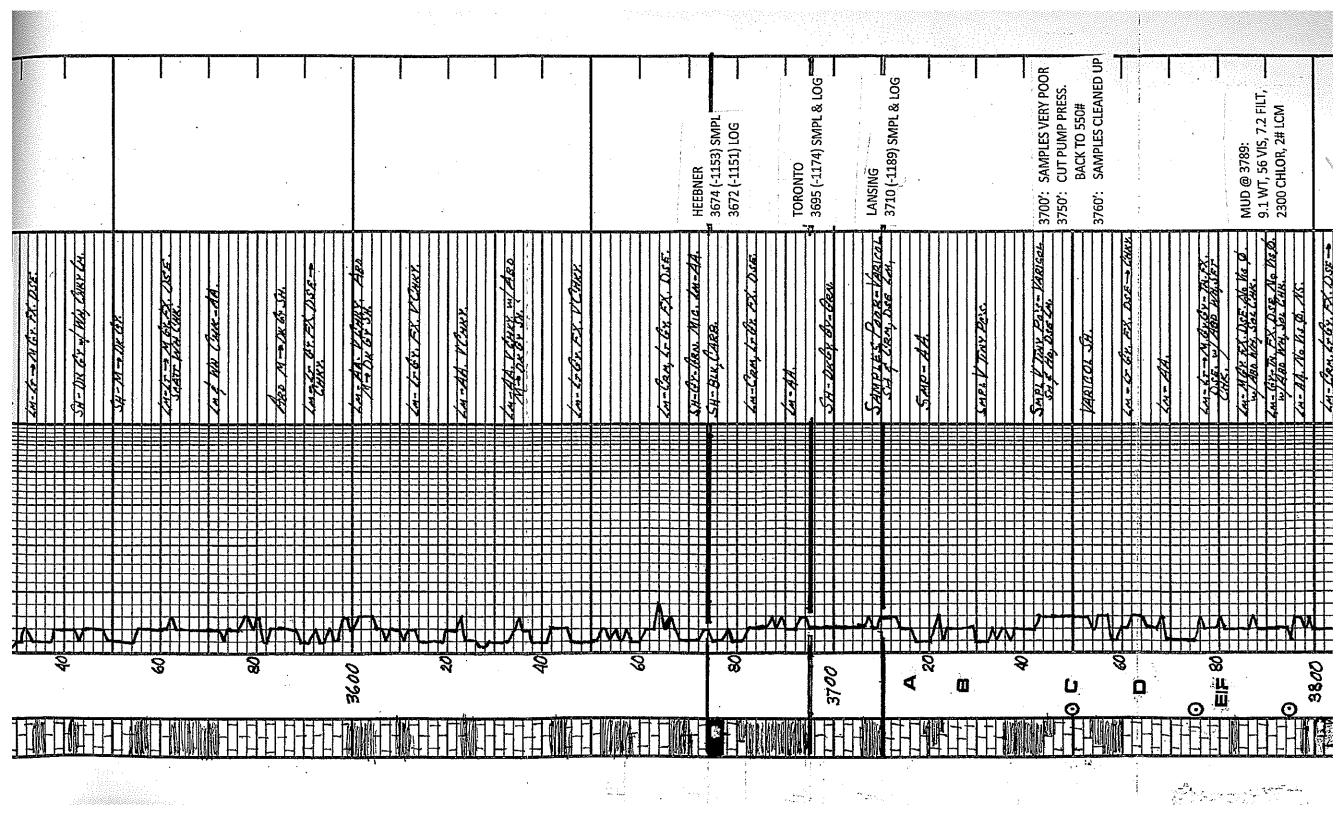

Tops

| Name         | Тор  | Datum   |
|--------------|------|---------|
| Anhy.        | 1948 | (+ 573) |
| Base Anhy.   | 1987 | (+ 534) |
| Heebner      | 3672 | (-1151) |
| Toronto      | 3695 | (-1174) |
| Lansing      | 3710 | (-1189) |
| ВКС          | 4010 | (-1489) |
| Pawnee       | 4110 | (-1589) |
| Ft. Scott    | 4210 | (-1689) |
| Cherokee Sh. | 4236 | (-1715) |
| Miss.        | 4315 | (-1794) |
| LTD          | 4450 | (-1929) |