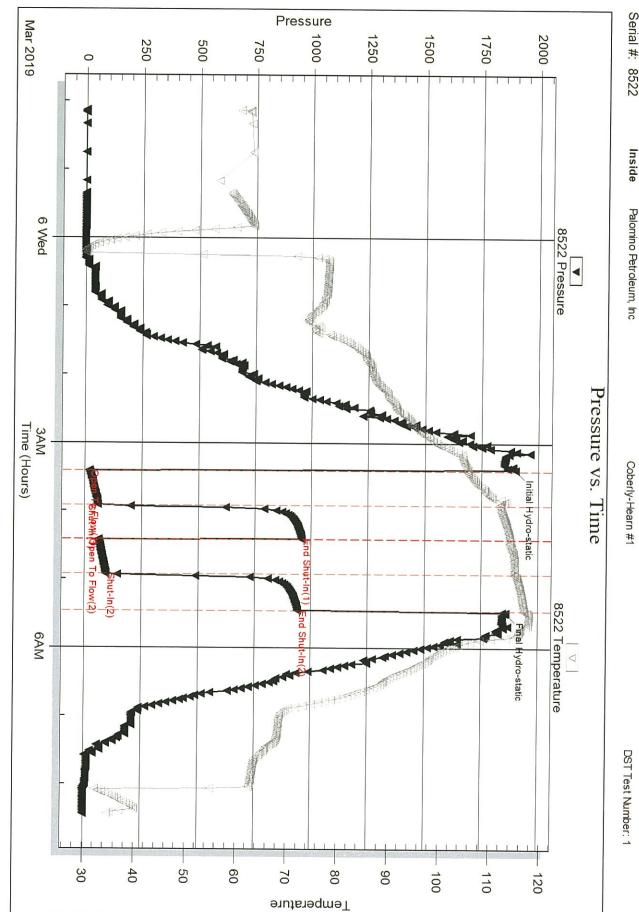

Page Two

**INSTRUCTIONS:** Show important tops of formations penetrated. Detail all cores. Report all final copies of drill stems tests giving interval tested, time tool open and closed, flowing and shut-in pressures, whether shut-in pressure reached static level, hydrostatic pressures, bottom hole temperature, fluid recovery, and flow rates if gas to surface test, along with final chart(s). Attach extra sheet if more space is needed.

| Drill Stem Tests Taken<br>(Attach Additional Sh                                                                 | acate)                        | Y            | ′es 🗌 No                         |                       |      | og Formatio                   | n (Top), Depth a      | and Datum                                                   | Sample                        |
|-----------------------------------------------------------------------------------------------------------------|-------------------------------|--------------|----------------------------------|-----------------------|------|-------------------------------|-----------------------|-------------------------------------------------------------|-------------------------------|
| Samples Sent to Geolo                                                                                           |                               |              | ⁄es 🗌 No                         | 1                     | Name | Э                             |                       | Тор                                                         | Datum                         |
| Cores Taken<br>Electric Log Run<br>Geologist Report / Mud<br>List All E. Logs Run:                              |                               | □ Y<br>□ Y   | Yes ☐ No<br>Yes ☐ No<br>Yes ☐ No |                       |      |                               |                       |                                                             |                               |
|                                                                                                                 |                               | Rep          | CASING<br>ort all strings set-c  |                       | ] Ne | w Used<br>rmediate, productio | on. etc.              |                                                             |                               |
| Purpose of String                                                                                               | Size Hole<br>Drilled          | Siz          | ze Casing<br>et (In O.D.)        | Weight<br>Lbs. / Ft.  |      | Setting<br>Depth              | Type of<br>Cement     | # Sacks<br>Used                                             | Type and Percent<br>Additives |
|                                                                                                                 |                               |              |                                  |                       |      |                               |                       |                                                             |                               |
|                                                                                                                 |                               |              |                                  |                       |      |                               |                       |                                                             |                               |
| [                                                                                                               |                               |              | ADDITIONAL                       | CEMENTING /           | SQU  | EEZE RECORD                   |                       |                                                             |                               |
| Purpose:                                                                                                        | Depth<br>Top Bottom           | Туре         | e of Cement                      | # Sacks Use           | d    |                               | Type and              | Percent Additives                                           |                               |
| Protect Casing Plug Back TD Plug Off Zone                                                                       |                               |              |                                  |                       |      |                               |                       |                                                             |                               |
| <ol> <li>Did you perform a hydra</li> <li>Does the volume of the</li> <li>Was the hydraulic fracture</li> </ol> | total base fluid of the       | hydraulic fr | acturing treatment               |                       | -    | ☐ Yes<br>ns? ☐ Yes<br>☐ Yes   | No (If No, s          | kip questions 2 ar<br>kip question 3)<br>ill out Page Three |                               |
| Date of first Production/Inj<br>Injection:                                                                      | jection or Resumed Pr         | oduction/    | Producing Meth                   | iod:                  |      | Gas Lift 🗌 O                  | ther <i>(Explain)</i> |                                                             |                               |
| Estimated Production<br>Per 24 Hours                                                                            | Oil                           | Bbls.        | Gas                              | Mcf                   | Wate | er Bb                         | ls.                   | Gas-Oil Ratio                                               | Gravity                       |
| DISPOSITIO                                                                                                      | N OF GAS:                     |              | Ν                                | IETHOD OF COM         | MPLE | TION:                         |                       | PRODUCTIC<br>Top                                            | DN INTERVAL:<br>Bottom        |
| Vented Sold<br>(If vented, Subn                                                                                 | Used on Lease                 |              | Open Hole                        |                       | -    | ·                             | nit ACO-4)            | юр                                                          | Bollom                        |
|                                                                                                                 | foration Perform<br>Top Botto |              | Bridge Plug<br>Type              | Bridge Plug<br>Set At |      | Acid,                         |                       | ementing Squeezend of Material Used)                        |                               |
|                                                                                                                 |                               |              |                                  |                       |      |                               |                       |                                                             |                               |
|                                                                                                                 |                               |              |                                  |                       |      |                               |                       |                                                             |                               |
|                                                                                                                 |                               |              |                                  |                       |      |                               |                       |                                                             |                               |
|                                                                                                                 |                               |              |                                  |                       |      |                               |                       |                                                             |                               |
| TUBING RECORD:                                                                                                  | Size:                         | Set At:      |                                  | Packer At:            |      |                               |                       |                                                             |                               |