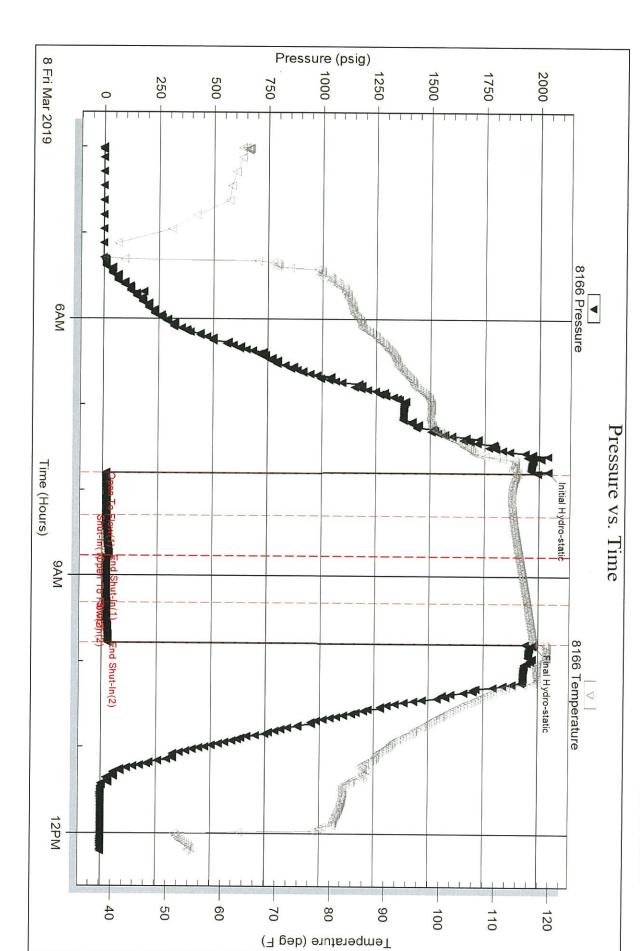

Page Two

**INSTRUCTIONS:** Show important tops of formations penetrated. Detail all cores. Report all final copies of drill stems tests giving interval tested, time tool open and closed, flowing and shut-in pressures, whether shut-in pressure reached static level, hydrostatic pressures, bottom hole temperature, fluid recovery, and flow rates if gas to surface test, along with final chart(s). Attach extra sheet if more space is needed.

| Drill Stem Tests Taken<br>(Attach Additional Sh                                                                 | acate)                        | Y            | ′es 🗌 No                         |                       |      | og Formatio                   | n (Top), Depth a      | and Datum                                                   | Sample                        |
|-----------------------------------------------------------------------------------------------------------------|-------------------------------|--------------|----------------------------------|-----------------------|------|-------------------------------|-----------------------|-------------------------------------------------------------|-------------------------------|
| Samples Sent to Geolo                                                                                           |                               |              | ⁄es 🗌 No                         | 1                     | Name | Э                             |                       | Тор                                                         | Datum                         |
| Cores Taken<br>Electric Log Run<br>Geologist Report / Mud<br>List All E. Logs Run:                              |                               | □ Y<br>□ Y   | Yes ☐ No<br>Yes ☐ No<br>Yes ☐ No |                       |      |                               |                       |                                                             |                               |
|                                                                                                                 |                               | Rep          | CASING<br>ort all strings set-c  |                       | ] Ne | w Used<br>rmediate, productio | on. etc.              |                                                             |                               |
| Purpose of String                                                                                               | Size Hole<br>Drilled          | Siz          | ze Casing<br>et (In O.D.)        | Weight<br>Lbs. / Ft.  |      | Setting<br>Depth              | Type of<br>Cement     | # Sacks<br>Used                                             | Type and Percent<br>Additives |
|                                                                                                                 |                               |              |                                  |                       |      |                               |                       |                                                             |                               |
|                                                                                                                 |                               |              |                                  |                       |      |                               |                       |                                                             |                               |
| [                                                                                                               |                               |              | ADDITIONAL                       | CEMENTING /           | SQU  | EEZE RECORD                   |                       |                                                             |                               |
| Purpose:                                                                                                        | Depth<br>Top Bottom           | Туре         | e of Cement                      | # Sacks Use           | d    |                               | Type and              | Percent Additives                                           |                               |
| Protect Casing Plug Back TD Plug Off Zone                                                                       |                               |              |                                  |                       |      |                               |                       |                                                             |                               |
| <ol> <li>Did you perform a hydra</li> <li>Does the volume of the</li> <li>Was the hydraulic fracture</li> </ol> | total base fluid of the       | hydraulic fr | acturing treatment               |                       | -    | ☐ Yes<br>ns? ☐ Yes<br>☐ Yes   | No (If No, s          | kip questions 2 ar<br>kip question 3)<br>ill out Page Three |                               |
| Date of first Production/Inj<br>Injection:                                                                      | jection or Resumed Pr         | oduction/    | Producing Meth                   | iod:                  |      | Gas Lift 🗌 O                  | ther <i>(Explain)</i> |                                                             |                               |
| Estimated Production<br>Per 24 Hours                                                                            | Oil                           | Bbls.        | Gas                              | Mcf                   | Wate | er Bb                         | ls.                   | Gas-Oil Ratio                                               | Gravity                       |
| DISPOSITIO                                                                                                      | N OF GAS:                     |              | Ν                                | IETHOD OF COM         | MPLE | TION:                         |                       | PRODUCTIC<br>Top                                            | DN INTERVAL:<br>Bottom        |
| Vented Sold<br>(If vented, Subn                                                                                 | Used on Lease                 |              | Open Hole                        |                       | -    | ·                             | nit ACO-4)            | юр                                                          | Bollom                        |
|                                                                                                                 | foration Perform<br>Top Botto |              | Bridge Plug<br>Type              | Bridge Plug<br>Set At |      | Acid,                         |                       | ementing Squeezend of Material Used)                        |                               |
|                                                                                                                 |                               |              |                                  |                       |      |                               |                       |                                                             |                               |
|                                                                                                                 |                               |              |                                  |                       |      |                               |                       |                                                             |                               |
|                                                                                                                 |                               |              |                                  |                       |      |                               |                       |                                                             |                               |
|                                                                                                                 |                               |              |                                  |                       |      |                               |                       |                                                             |                               |
| TUBING RECORD:                                                                                                  | Size:                         | Set At:      |                                  | Packer At:            |      |                               |                       |                                                             |                               |