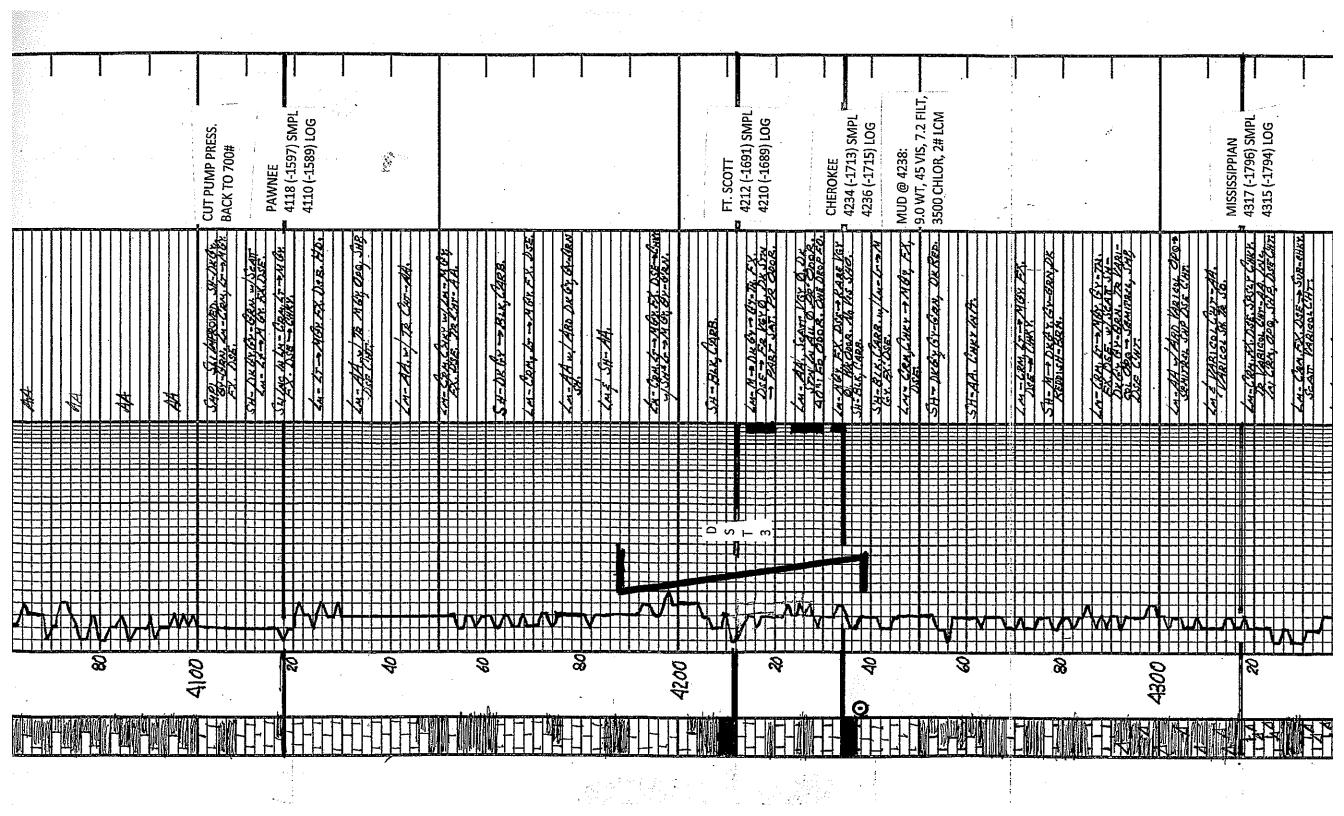

Tops

| Name         | Тор  | Datum   |
|--------------|------|---------|
| Anhy.        | 1948 | (+ 573) |
| Base Anhy.   | 1987 | (+ 534) |
| Heebner      | 3672 | (-1151) |
| Toronto      | 3695 | (-1174) |
| Lansing      | 3710 | (-1189) |
| ВКС          | 4010 | (-1489) |
| Pawnee       | 4110 | (-1589) |
| Ft. Scott    | 4210 | (-1689) |
| Cherokee Sh. | 4236 | (-1715) |
| Miss.        | 4315 | (-1794) |
| LTD          | 4450 | (-1929) |