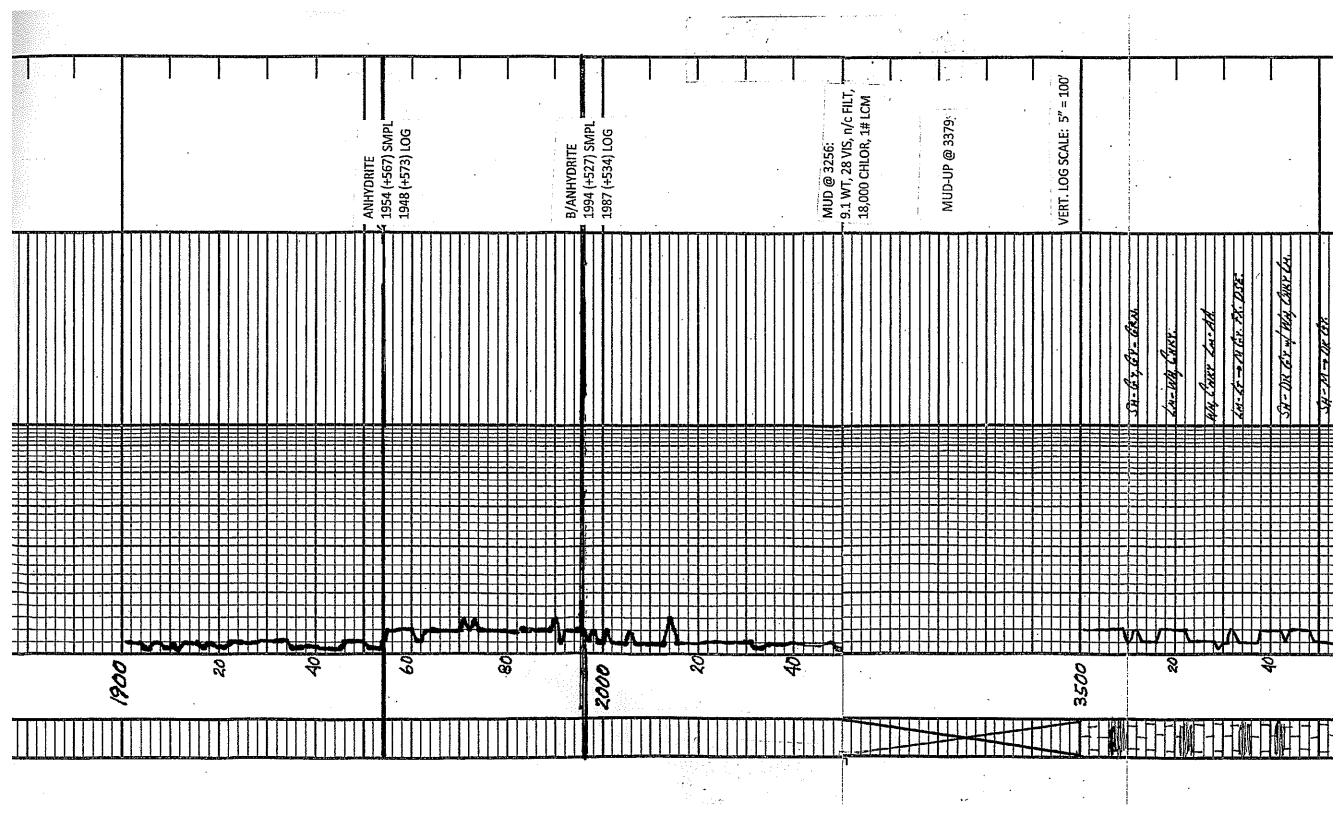

Tops

| Name         | Тор  | Datum   |
|--------------|------|---------|
| Anhy.        | 1948 | (+ 573) |
| Base Anhy.   | 1987 | (+ 534) |
| Heebner      | 3672 | (-1151) |
| Toronto      | 3695 | (-1174) |
| Lansing      | 3710 | (-1189) |
| ВКС          | 4010 | (-1489) |
| Pawnee       | 4110 | (-1589) |
| Ft. Scott    | 4210 | (-1689) |
| Cherokee Sh. | 4236 | (-1715) |
| Miss.        | 4315 | (-1794) |
| LTD          | 4450 | (-1929) |