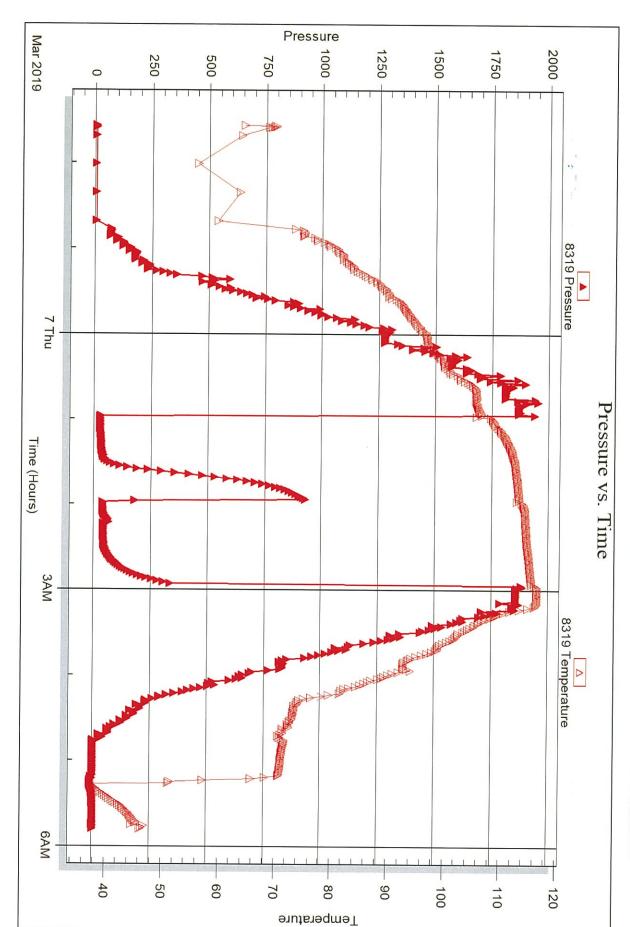

Page Two

**INSTRUCTIONS:** Show important tops of formations penetrated. Detail all cores. Report all final copies of drill stems tests giving interval tested, time tool open and closed, flowing and shut-in pressures, whether shut-in pressure reached static level, hydrostatic pressures, bottom hole temperature, fluid recovery, and flow rates if gas to surface test, along with final chart(s). Attach extra sheet if more space is needed.

| Drill Stem Tests Taken<br>(Attach Additional Sh                                                                 | acate)                        | Y            | ′es 🗌 No                         |                       |      | og Formatio                   | n (Top), Depth a      | and Datum                                                   | Sample                        |
|-----------------------------------------------------------------------------------------------------------------|-------------------------------|--------------|----------------------------------|-----------------------|------|-------------------------------|-----------------------|-------------------------------------------------------------|-------------------------------|
| Samples Sent to Geolo                                                                                           |                               |              | ⁄es 🗌 No                         | 1                     | Name | Э                             |                       | Тор                                                         | Datum                         |
| Cores Taken<br>Electric Log Run<br>Geologist Report / Mud<br>List All E. Logs Run:                              |                               | □ Y<br>□ Y   | Yes ☐ No<br>Yes ☐ No<br>Yes ☐ No |                       |      |                               |                       |                                                             |                               |
|                                                                                                                 |                               | Rep          | CASING<br>ort all strings set-c  |                       | ] Ne | w Used<br>rmediate, productio | on. etc.              |                                                             |                               |
| Purpose of String                                                                                               | Size Hole<br>Drilled          | Siz          | ze Casing<br>et (In O.D.)        | Weight<br>Lbs. / Ft.  |      | Setting<br>Depth              | Type of<br>Cement     | # Sacks<br>Used                                             | Type and Percent<br>Additives |
|                                                                                                                 |                               |              |                                  |                       |      |                               |                       |                                                             |                               |
|                                                                                                                 |                               |              |                                  |                       |      |                               |                       |                                                             |                               |
| [                                                                                                               |                               |              | ADDITIONAL                       | CEMENTING /           | SQU  | EEZE RECORD                   |                       |                                                             |                               |
| Purpose:                                                                                                        | Depth<br>Top Bottom           | Туре         | e of Cement                      | # Sacks Use           | d    |                               | Type and              | Percent Additives                                           |                               |
| Protect Casing Plug Back TD Plug Off Zone                                                                       |                               |              |                                  |                       |      |                               |                       |                                                             |                               |
| <ol> <li>Did you perform a hydra</li> <li>Does the volume of the</li> <li>Was the hydraulic fracture</li> </ol> | total base fluid of the       | hydraulic fr | acturing treatment               |                       | -    | ☐ Yes<br>ns? ☐ Yes<br>☐ Yes   | No (If No, s          | kip questions 2 ar<br>kip question 3)<br>ill out Page Three |                               |
| Date of first Production/Inj<br>Injection:                                                                      | jection or Resumed Pr         | oduction/    | Producing Meth                   | iod:                  |      | Gas Lift 🗌 O                  | ther <i>(Explain)</i> |                                                             |                               |
| Estimated Production<br>Per 24 Hours                                                                            | Oil                           | Bbls.        | Gas                              | Mcf                   | Wate | er Bb                         | ls.                   | Gas-Oil Ratio                                               | Gravity                       |
| DISPOSITIO                                                                                                      | N OF GAS:                     |              | Ν                                | IETHOD OF COM         | MPLE | TION:                         |                       | PRODUCTIC<br>Top                                            | DN INTERVAL:<br>Bottom        |
| Vented Sold<br>(If vented, Subn                                                                                 | Used on Lease                 |              | Open Hole                        |                       | -    | ·                             | nit ACO-4)            | юр                                                          | Bollom                        |
|                                                                                                                 | foration Perform<br>Top Botto |              | Bridge Plug<br>Type              | Bridge Plug<br>Set At |      | Acid,                         |                       | ementing Squeezend of Material Used)                        |                               |
|                                                                                                                 |                               |              |                                  |                       |      |                               |                       |                                                             |                               |
|                                                                                                                 |                               |              |                                  |                       |      |                               |                       |                                                             |                               |
|                                                                                                                 |                               |              |                                  |                       |      |                               |                       |                                                             |                               |
|                                                                                                                 |                               |              |                                  |                       |      |                               |                       |                                                             |                               |
| TUBING RECORD:                                                                                                  | Size:                         | Set At:      |                                  | Packer At:            |      |                               |                       |                                                             |                               |