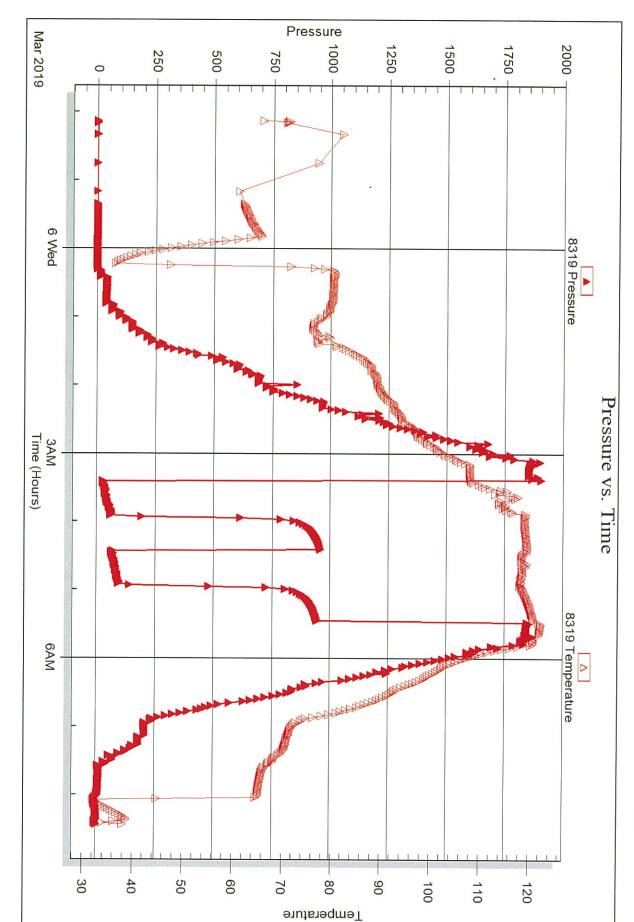

Page Two

**INSTRUCTIONS:** Show important tops of formations penetrated. Detail all cores. Report all final copies of drill stems tests giving interval tested, time tool open and closed, flowing and shut-in pressures, whether shut-in pressure reached static level, hydrostatic pressures, bottom hole temperature, fluid recovery, and flow rates if gas to surface test, along with final chart(s). Attach extra sheet if more space is needed.

| Drill Stem Tests Taken<br>(Attach Additional Sh                                                                 | acate)                        | Y            | ′es 🗌 No                         |                       |      | og Formatio                   | n (Top), Depth a      | and Datum                                                   | Sample                        |
|-----------------------------------------------------------------------------------------------------------------|-------------------------------|--------------|----------------------------------|-----------------------|------|-------------------------------|-----------------------|-------------------------------------------------------------|-------------------------------|
| Samples Sent to Geolo                                                                                           |                               |              | ⁄es 🗌 No                         | 1                     | Name | Э                             |                       | Тор                                                         | Datum                         |
| Cores Taken<br>Electric Log Run<br>Geologist Report / Mud<br>List All E. Logs Run:                              |                               | □ Y<br>□ Y   | Yes ☐ No<br>Yes ☐ No<br>Yes ☐ No |                       |      |                               |                       |                                                             |                               |
|                                                                                                                 |                               | Rep          | CASING<br>ort all strings set-c  |                       | ] Ne | w Used<br>rmediate, productio | on. etc.              |                                                             |                               |
| Purpose of String                                                                                               | Size Hole<br>Drilled          | Siz          | ze Casing<br>et (In O.D.)        | Weight<br>Lbs. / Ft.  |      | Setting<br>Depth              | Type of<br>Cement     | # Sacks<br>Used                                             | Type and Percent<br>Additives |
|                                                                                                                 |                               |              |                                  |                       |      |                               |                       |                                                             |                               |
|                                                                                                                 |                               |              |                                  |                       |      |                               |                       |                                                             |                               |
| [                                                                                                               |                               |              | ADDITIONAL                       | CEMENTING /           | SQU  | EEZE RECORD                   |                       |                                                             |                               |
| Purpose:                                                                                                        | Depth<br>Top Bottom           | Туре         | e of Cement                      | # Sacks Use           | d    |                               | Type and              | Percent Additives                                           |                               |
| Protect Casing Plug Back TD Plug Off Zone                                                                       |                               |              |                                  |                       |      |                               |                       |                                                             |                               |
| <ol> <li>Did you perform a hydra</li> <li>Does the volume of the</li> <li>Was the hydraulic fracture</li> </ol> | total base fluid of the       | hydraulic fr | acturing treatment               |                       | -    | ☐ Yes<br>ns? ☐ Yes<br>☐ Yes   | No (If No, s          | kip questions 2 ar<br>kip question 3)<br>ill out Page Three |                               |
| Date of first Production/Inj<br>Injection:                                                                      | jection or Resumed Pr         | oduction/    | Producing Meth                   | iod:                  |      | Gas Lift 🗌 O                  | ther <i>(Explain)</i> |                                                             |                               |
| Estimated Production<br>Per 24 Hours                                                                            | Oil                           | Bbls.        | Gas                              | Mcf                   | Wate | er Bb                         | ls.                   | Gas-Oil Ratio                                               | Gravity                       |
| DISPOSITIO                                                                                                      | N OF GAS:                     |              | Ν                                | IETHOD OF COM         | MPLE | TION:                         |                       | PRODUCTIC<br>Top                                            | DN INTERVAL:<br>Bottom        |
| Vented Sold<br>(If vented, Subn                                                                                 | Used on Lease                 |              | Open Hole                        |                       | -    | ·                             | nit ACO-4)            | юр                                                          | Bollom                        |
|                                                                                                                 | foration Perform<br>Top Botto |              | Bridge Plug<br>Type              | Bridge Plug<br>Set At |      | Acid,                         |                       | ementing Squeezend of Material Used)                        |                               |
|                                                                                                                 |                               |              |                                  |                       |      |                               |                       |                                                             |                               |
|                                                                                                                 |                               |              |                                  |                       |      |                               |                       |                                                             |                               |
|                                                                                                                 |                               |              |                                  |                       |      |                               |                       |                                                             |                               |
|                                                                                                                 |                               |              |                                  |                       |      |                               |                       |                                                             |                               |
| TUBING RECORD:                                                                                                  | Size:                         | Set At:      |                                  | Packer At:            |      |                               |                       |                                                             |                               |