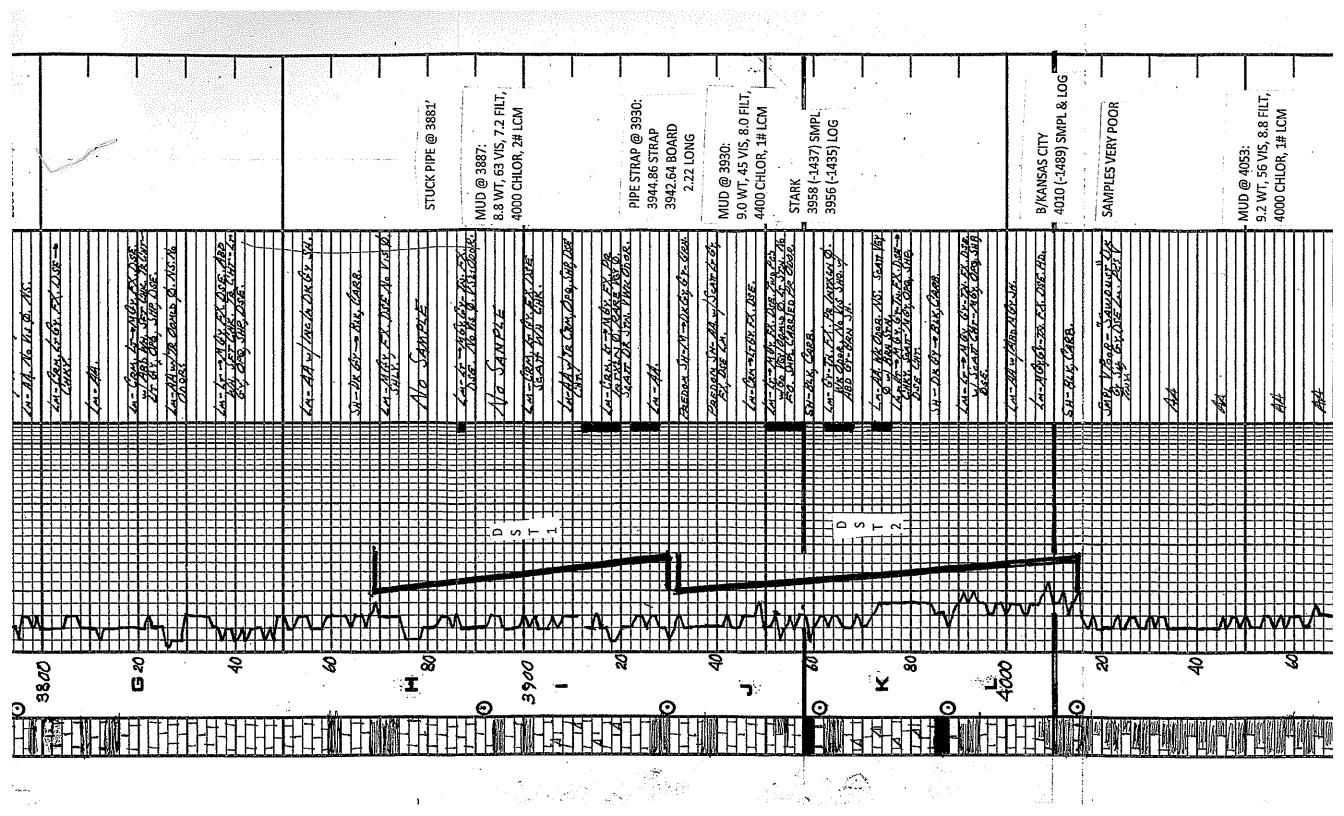

Tops

| Name         | Тор  | Datum   |
|--------------|------|---------|
| Anhy.        | 1948 | (+ 573) |
| Base Anhy.   | 1987 | (+ 534) |
| Heebner      | 3672 | (-1151) |
| Toronto      | 3695 | (-1174) |
| Lansing      | 3710 | (-1189) |
| ВКС          | 4010 | (-1489) |
| Pawnee       | 4110 | (-1589) |
| Ft. Scott    | 4210 | (-1689) |
| Cherokee Sh. | 4236 | (-1715) |
| Miss.        | 4315 | (-1794) |
| LTD          | 4450 | (-1929) |