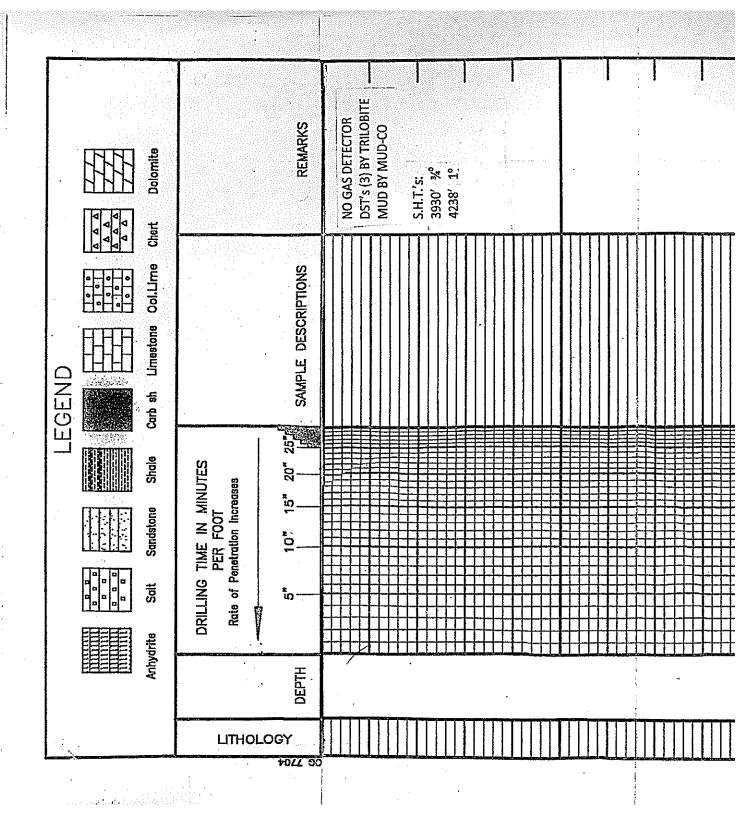

Page Two

**INSTRUCTIONS:** Show important tops of formations penetrated. Detail all cores. Report all final copies of drill stems tests giving interval tested, time tool open and closed, flowing and shut-in pressures, whether shut-in pressure reached static level, hydrostatic pressures, bottom hole temperature, fluid recovery, and flow rates if gas to surface test, along with final chart(s). Attach extra sheet if more space is needed.

Final Radioactivity Log, Final Logs run to obtain Geophysical Data and Final Electric Logs must be emailed to kcc-well-logs@kcc.ks.gov. Digital electronic log files must be submitted in LAS version 2.0 or newer AND an image file (TIFF or PDF).

| Drill Stem Tests Taken<br>(Attach Additional Sh                                                                 | acate)                        | Y            | ′es 🗌 No                         |                       |      | og Formatio                   | n (Top), Depth a      | and Datum                                                   | Sample                        |
|-----------------------------------------------------------------------------------------------------------------|-------------------------------|--------------|----------------------------------|-----------------------|------|-------------------------------|-----------------------|-------------------------------------------------------------|-------------------------------|
| Samples Sent to Geolo                                                                                           |                               |              | ⁄es 🗌 No                         | 1                     | Name | Э                             |                       | Тор                                                         | Datum                         |
| Cores Taken<br>Electric Log Run<br>Geologist Report / Mud<br>List All E. Logs Run:                              |                               | □ Y<br>□ Y   | Yes ☐ No<br>Yes ☐ No<br>Yes ☐ No |                       |      |                               |                       |                                                             |                               |
|                                                                                                                 |                               | Rep          | CASING<br>ort all strings set-c  |                       | ] Ne | w Used<br>rmediate, productio | on. etc.              |                                                             |                               |
| Purpose of String                                                                                               | Size Hole<br>Drilled          | Siz          | ze Casing<br>et (In O.D.)        | Weight<br>Lbs. / Ft.  |      | Setting<br>Depth              | Type of<br>Cement     | # Sacks<br>Used                                             | Type and Percent<br>Additives |
|                                                                                                                 |                               |              |                                  |                       |      |                               |                       |                                                             |                               |
|                                                                                                                 |                               |              |                                  |                       |      |                               |                       |                                                             |                               |
| [                                                                                                               |                               |              | ADDITIONAL                       | CEMENTING /           | SQU  | EEZE RECORD                   |                       |                                                             |                               |
| Purpose:                                                                                                        | Depth<br>Top Bottom           | Туре         | e of Cement                      | # Sacks Use           | d    |                               | Type and              | Percent Additives                                           |                               |
| Protect Casing Plug Back TD Plug Off Zone                                                                       |                               |              |                                  |                       |      |                               |                       |                                                             |                               |
| <ol> <li>Did you perform a hydra</li> <li>Does the volume of the</li> <li>Was the hydraulic fracture</li> </ol> | total base fluid of the       | hydraulic fr | acturing treatment               |                       | -    | ☐ Yes<br>ns? ☐ Yes<br>☐ Yes   | No (If No, s          | kip questions 2 ar<br>kip question 3)<br>ill out Page Three |                               |
| Date of first Production/Inj<br>Injection:                                                                      | jection or Resumed Pr         | oduction/    | Producing Meth                   | iod:                  |      | Gas Lift 🗌 O                  | ther <i>(Explain)</i> |                                                             |                               |
| Estimated Production<br>Per 24 Hours                                                                            | Oil                           | Bbls.        | Gas                              | Mcf                   | Wate | er Bb                         | ls.                   | Gas-Oil Ratio                                               | Gravity                       |
| DISPOSITIO                                                                                                      | N OF GAS:                     |              | Ν                                | IETHOD OF COM         | MPLE | TION:                         |                       | PRODUCTIC<br>Top                                            | DN INTERVAL:<br>Bottom        |
| Vented Sold<br>(If vented, Subn                                                                                 | Used on Lease                 |              | Open Hole                        |                       | -    | ·                             | nit ACO-4)            | юр                                                          | Bollom                        |
|                                                                                                                 | foration Perform<br>Top Botto |              | Bridge Plug<br>Type              | Bridge Plug<br>Set At |      | Acid,                         |                       | ementing Squeezend of Material Used)                        |                               |
|                                                                                                                 |                               |              |                                  |                       |      |                               |                       |                                                             |                               |
|                                                                                                                 |                               |              |                                  |                       |      |                               |                       |                                                             |                               |
|                                                                                                                 |                               |              |                                  |                       |      |                               |                       |                                                             |                               |
|                                                                                                                 |                               |              |                                  |                       |      |                               |                       |                                                             |                               |
| TUBING RECORD:                                                                                                  | Size:                         | Set At:      |                                  | Packer At:            |      |                               |                       |                                                             |                               |