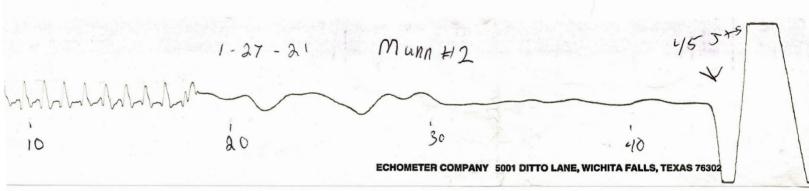

Re: Temporary Abandonment API 15-113-20640-00-00 MUNN 2 NE/4 Sec.12-20S-02W McPherson County, Kansas

## Inaccurate Shut-In Date. Prior approved Shut-In Date: 1/1/2016

Pursuant to K.A.R. 82-3-111, the well must be plugged, or returned to service, or obtain temporary abandonment status by 06/02/2021.

This deadline does NOT override any compliance deadline given to you in any Commission Order.