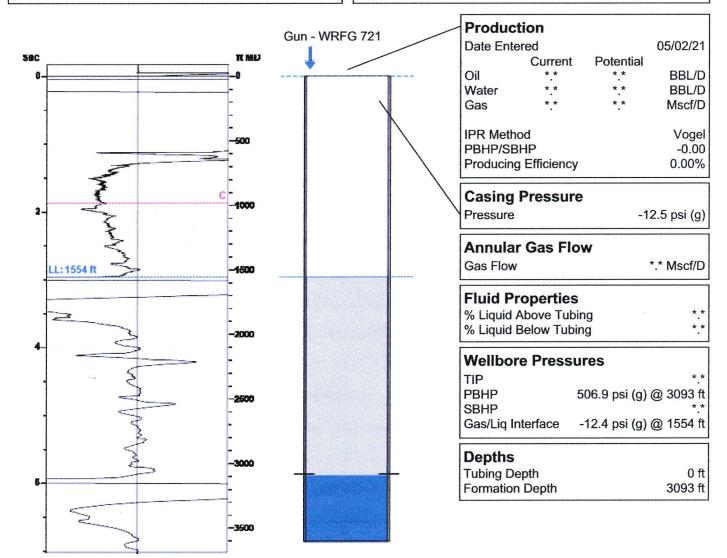

## (((ECHOMETER))) VINE-SOOK #3 05/02/2021 05:51:39PM

**Liquid Level** 

1554 ft MD

Fluid Above Tubing Gas Free Above Tubing 1539 ft TVD 1539 ft TVD