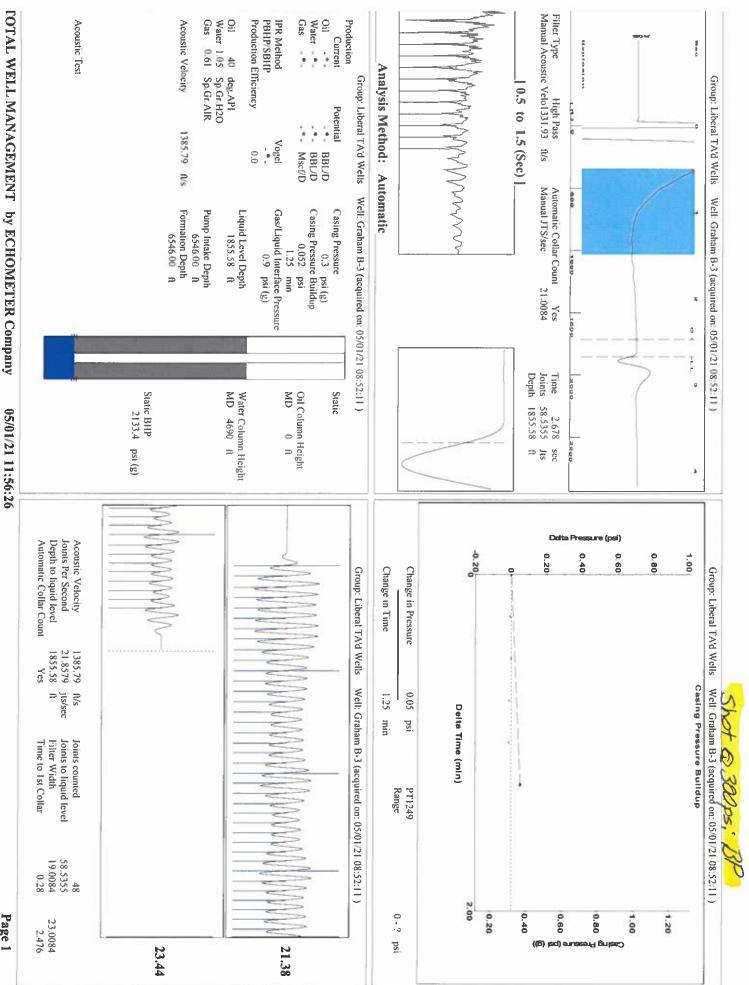

Re: Temporary Abandonment API 15-175-22040-00-00 Graham B 3 SE/4 Sec.04-34S-33W Seward County, Kansas

Dear Katherine McClurkan:

"Your temporary abandonment (TA) application for the well listed above has been approved. In accordance with K.A.R. 82-3-111 the TA status of this well will expire 05/04/2022.