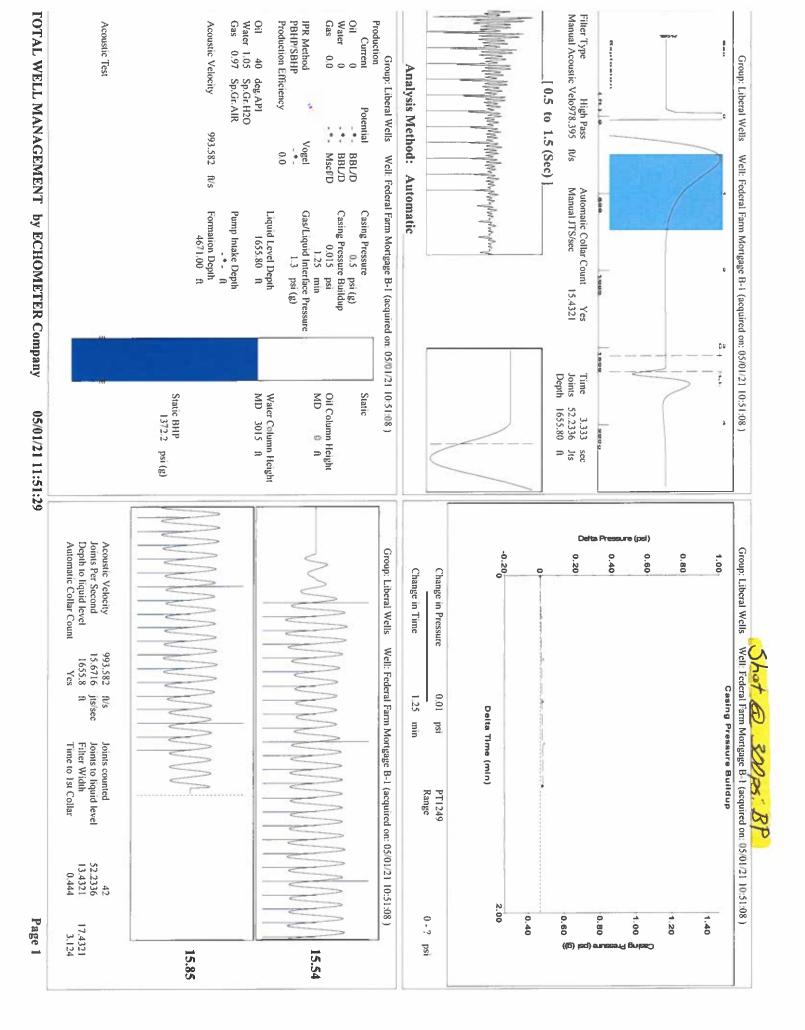

Re: Temporary Abandonment API 15-175-21837-00-00 Federal Farm Mortgage B 1 SE/4 Sec.27-31S-34W Seward County, Kansas