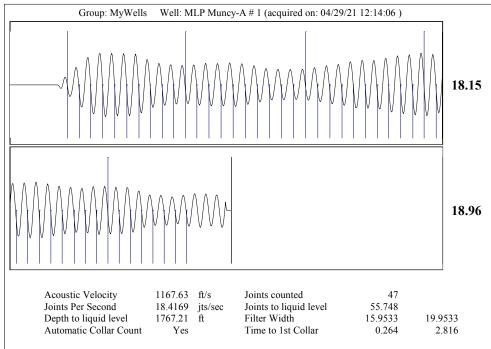

|       |        |
|                                                                          | KCC D                    | KCC District Office #2 - 3450 N. Rock Road,                          |                   |                               |                                                          | Suite 601, Wichita, KS                                              | Phone 316.337.7400                                                             |                                      |                                                                                                            |  |    |  |     |          |              |       |        |

KCC District Office #3 - 137 E. 21st St., Chanute, KS 66720

KCC District Office #4 - 2301 E. 13th Street, Hays, KS 67601-2651









Conservation Division District Office No. 1 210 E. Frontview, Suite A Dodge City, KS 67801



Phone: 620-682-7933 http://kcc.ks.gov/

Laura Kelly, Governor

Andrew J. French, Chairperson Dwight D. Keen, Commissioner Susan K. Duffy, Commissioner

May 04, 2021

MELODY C. FLETCHER Oil Producers, Inc. of Kansas 1710 WATERFRONT PKWY WICHITA, KS 67206-6603

Re: Temporary Abandonment API 15-189-22302-00-00 MLP MUNCY A 1 NW/4 Sec.14-31S-39W Stevens County, Kansas

## Dear MELODY C. FLETCHER:

- "Your temporary abandonment (TA) application for the well listed above has been approved. In accordance with K.A.R. 82-3-111 the TA status of this well will expire 05/04/2022.
- \* If you return this well to service or plug it, please notify the District Office.
- \* If you sell this well you are required