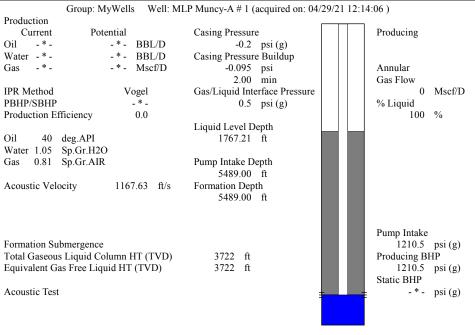

|       |        |
|                                                                          | KCC D                    | KCC District Office #2 - 3450 N. Rock Road,                          |                   |                               |                                                          | Suite 601, Wichita, KS                                              | Phone 316.337.7400                                                             |                                      |                                                                                                            |  |    |  |     |          |              |       |        |

KCC District Office #3 - 137 E. 21st St., Chanute, KS 66720

KCC District Office #4 - 2301 E. 13th Street, Hays, KS 67601-2651









Conservation Division District Office No. 1 210 E. Frontview, Suite A Dodge City, KS 67801



Phone: 620-682-7933 http://kcc.ks.gov/

Laura Kelly, Governor

Andrew J. French, Chairperson Dwight D. Keen, Commissioner Susan K. Duffy, Commissioner

May 04, 2021

MELODY C. FLETCHER Oil Producers, Inc. of Kansas 1710 WATERFRONT PKWY WICHITA, KS 67206-6603

Re: Temporary Abandonment API 15-189-22302-00-00 MLP MUNCY A 1 NW/4 Sec.14-31S-39W Stevens County, Kansas

## Dear MELODY C. FLETCHER:

- "Your temporary abandonment (TA) application for the well listed above has been approved. In accordance with K.A.R. 82-3-111 the TA status of this well will expire 05/04/2022.
- \* If you return this well to service or plug it, please notify the District Office.
- \* If you sell this well you are requir