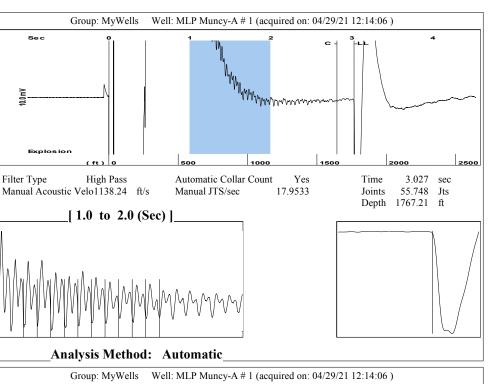

|       |        |
|                                                                          | KCC D                    | KCC District Office #2 - 3450 N. Rock Road,                          |                   |                               |                                                          | Suite 601, Wichita, KS                                              | Phone 316.337.7400                                                             |                                      |                                                                                                            |  |    |  |     |          |              |       |        |

KCC District Office #3 - 137 E. 21st St., Chanute, KS 66720

KCC District Office #4 - 2301 E. 13th Street, Hays, KS 67601-2651









Conservation Division District Office No. 1 210 E. Frontview, Suite A Dodge City, KS 67801



Phone: 620-682-7933 http://kcc.ks.gov/

Laura Kelly, Governor

Andrew J. French, Chairperson Dwight D. Keen, Commissioner Susan K. Duffy, Commissioner

May 04, 2021

MELODY C. FLETCHER Oil Producers, Inc. of Kansas 1710 WATERFRONT PKWY WICHITA, KS 67206-6603

Re: Temporary Abandonment API 15-189-22302-00-00 MLP MUNCY A 1 NW/4 Sec.14-31S-39W Stevens County, Kansas

## Dear MELODY C. FLETCHER:

- "Your temporary abandonment (TA) application for the well listed above has been approved. In accordance with K.A.R. 82-3-111 the TA status of this well will expire 05/04/2022.
- \* If you return this well to service or plug it, please notify the District Office.
- \* If you sell this well you are re