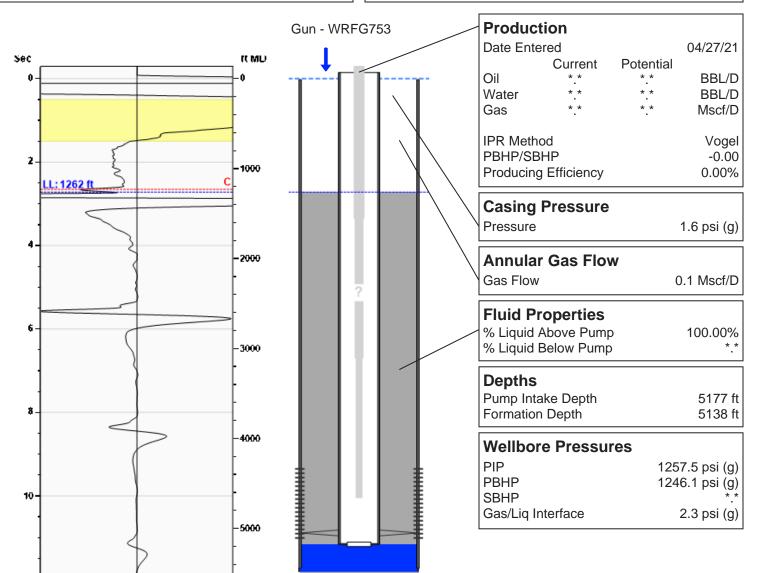

# **Liquid Level**

1262 ft MD

Fluid Above Pump 3915 ft TVD Equivalent Gas Free Above Pump 3915 ft TVD

39.81 Jts