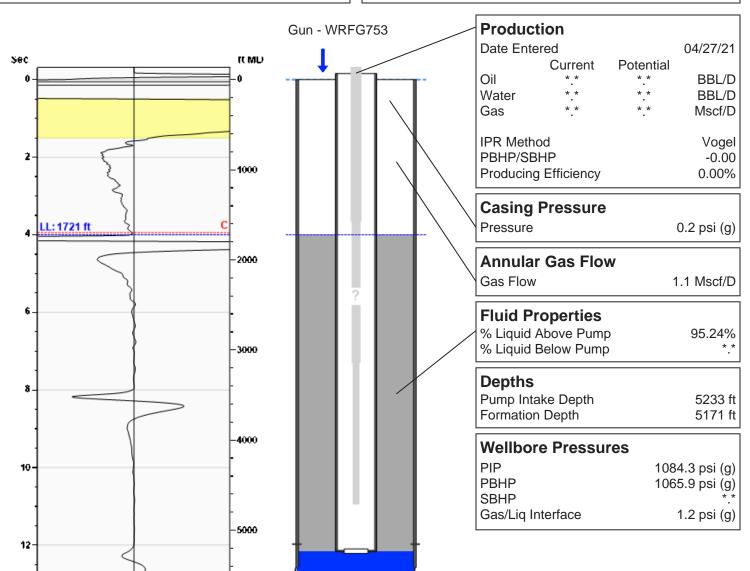

## **Liquid Level**

1721 ft MD

Fluid Above Pump 3512 ft TVD Equivalent Gas Free Above Pump 3348 ft TVD