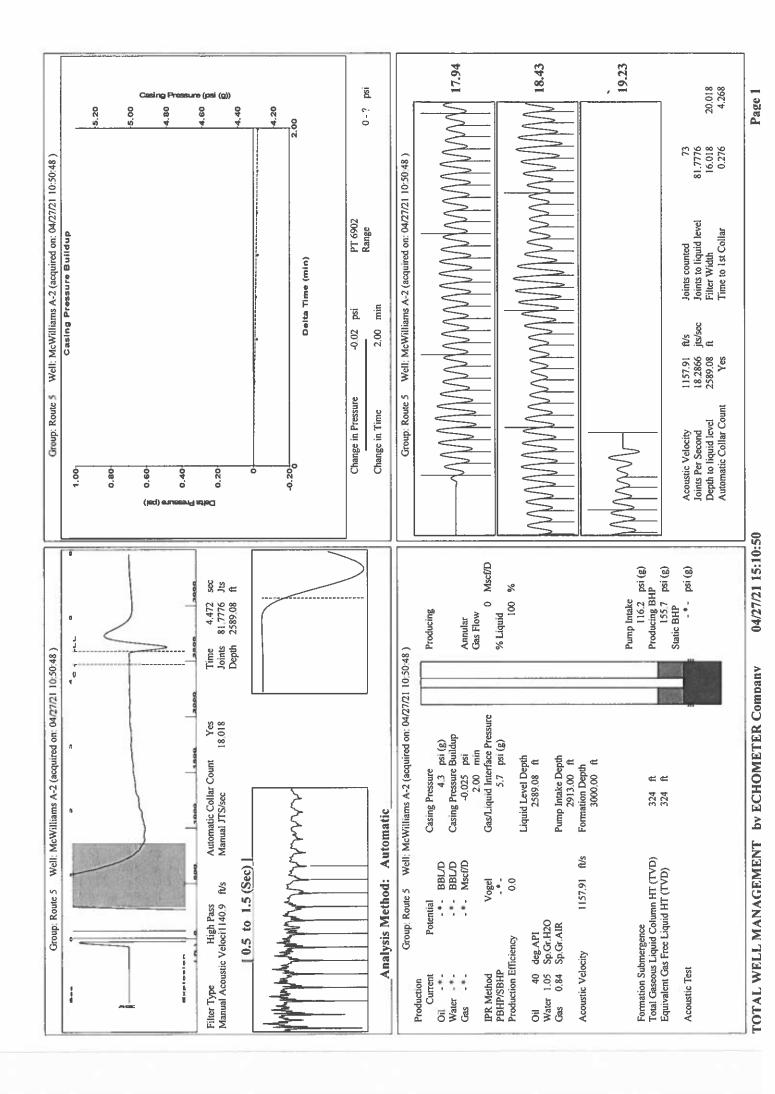

Re: Temporary Abandonment API 15-055-21137-00-00 McWilliams A 2 NW/4 Sec.28-24S-33W Finney County, Kansas

Dear Katherine McClurkan:

"Your temporary abandonment (TA) application for the well listed above has been approved. In accordance with K.A.R. 82-3-111 the TA status of this well will expire 05/04/2022.