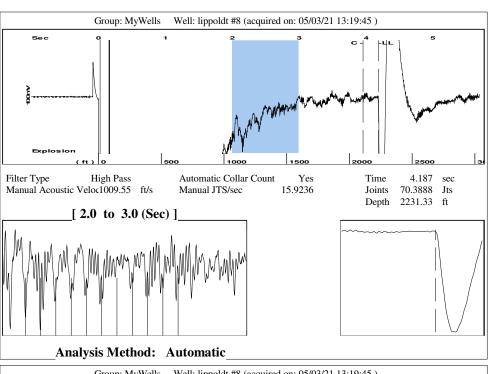

Re: Temporary Abandonment API 15-083-20348-00-00 LIPPOLDT E F 8 NE/4 Sec.14-23S-23W Hodgeman County, Kansas