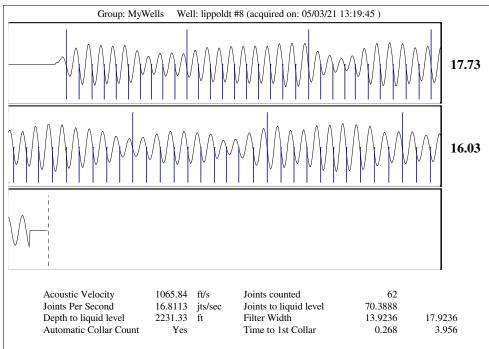

Re: Temporary Abandonment API 15-083-20348-00-00 LIPPOLDT E F 8 NE/4 Sec.14-23S-23W Hodgeman County, Kansas