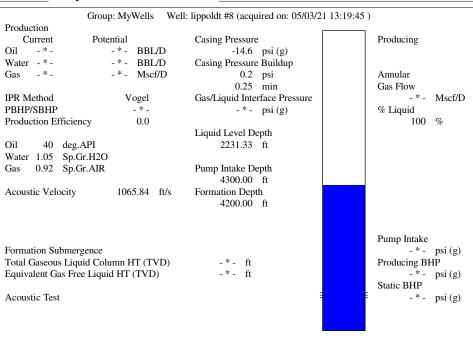

Re: Temporary Abandonment API 15-083-20348-00-00 LIPPOLDT E F 8 NE/4 Sec.14-23S-23W Hodgeman County, Kansas