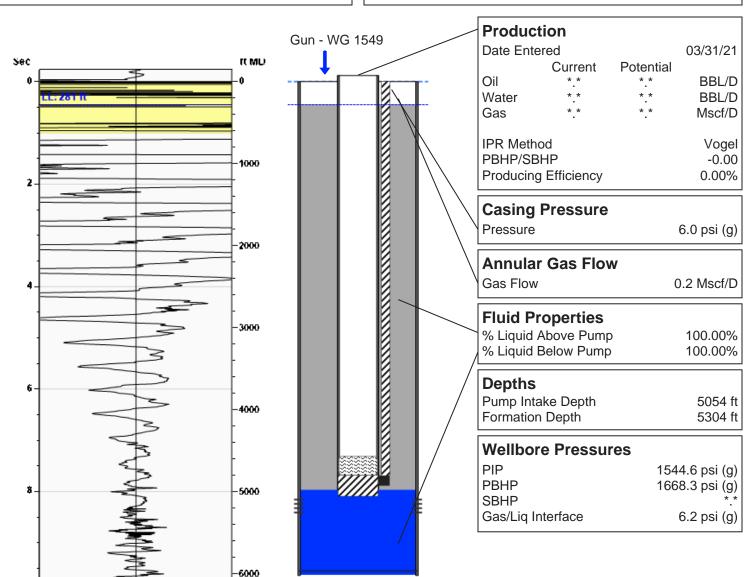

Novinger 2 03/31/2021 08:52:36AM

# **Liquid Level**

281 ft MD

Fluid Above Pump 4773 ft TVD Equivalent Gas Free Above Pump 4773 ft TVD

## **Comments and Recommendations**

Echometer Company 5001 Ditto Lane Wichita Falls, TX 76302 (940) 767-4334 info@echometer.com Conservation Division District Office No. 1 210 E. Frontview, Suite A Dodge City, KS 67801