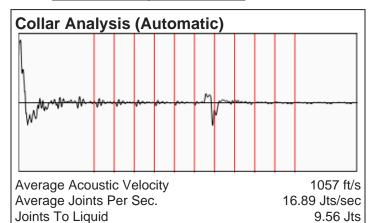

# **Liquid Level**

299 ft MD

Fluid Above Pump 4755 ft TVD Equivalent Gas Free Above Pump 4755 ft TVD