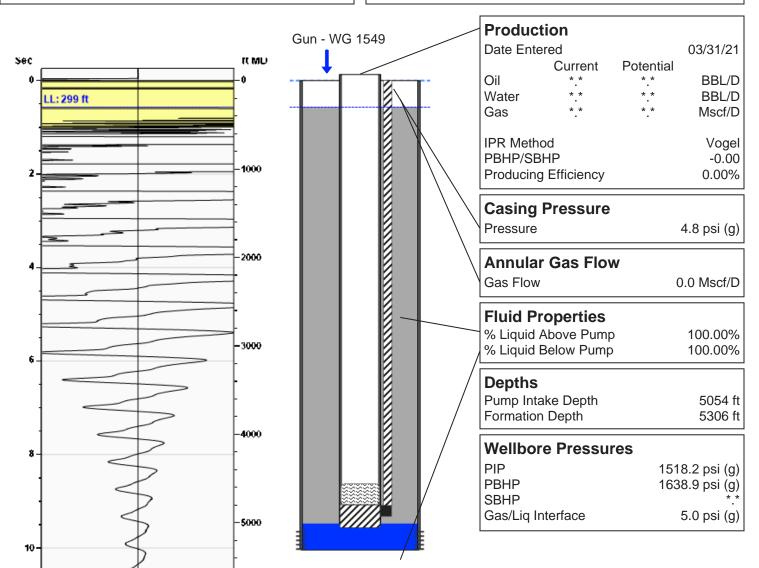

# **Liquid Level**

299 ft MD

Fluid Above Pump 4755 ft TVD Equivalent Gas Free Above Pump 4755 ft TVD