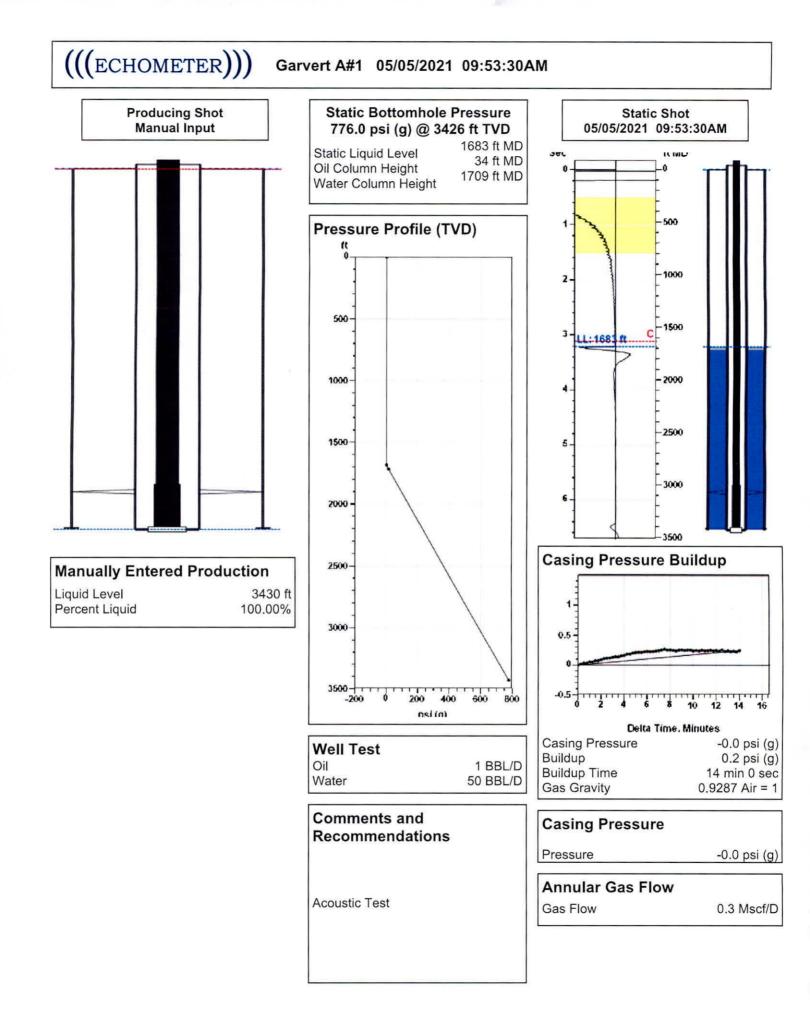

May 06, 2021

Mindy Wooten Trek AEC, LLC 200 W DOUGLAS, SUITE 101 WICHITA, KS 67202-3001

Re: Temporary Abandonment API 15-163-22735-00-00 GARVERT A 1 NW/4 Sec.06-09S-17W Rooks County, Kansas

Dear Mindy Wooten: