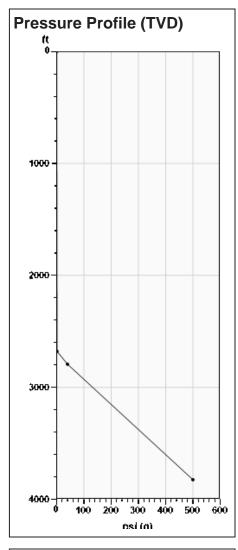

# Static Bottomhole Pressure 340.0 psi (g) @ 3467 ft TVD

Static Liquid Level
Oil Column Height
Water Column Height

2678 ft MD
115 ft MD
673 ft MD