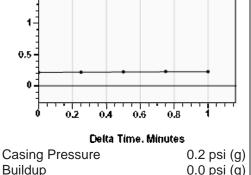

# Static Shot 05/05/2021 01:10:02PM

Casing Pressure 0.2 psi (g)
Buildup 0.0 psi (g)
Buildup Time 1 min 0 sec
Gas Gravity 0.7714 Air = 1

## **Casing Pressure**

1.5

Pressure 0.2 psi (g)