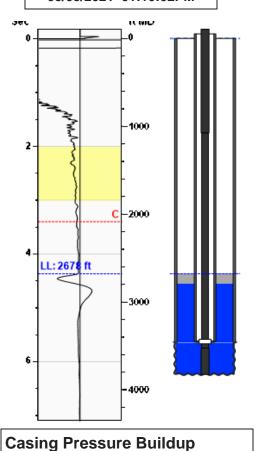

## **Manually Entered Production**

Liquid Level 3451 ft Percent Liquid 100.00%

# Static Bottomhole Pressure 340.0 psi (g) @ 3467 ft TVD

Static Liquid Level
Oil Column Height
Water Column Height

2678 ft MD
115 ft MD
673 ft MD