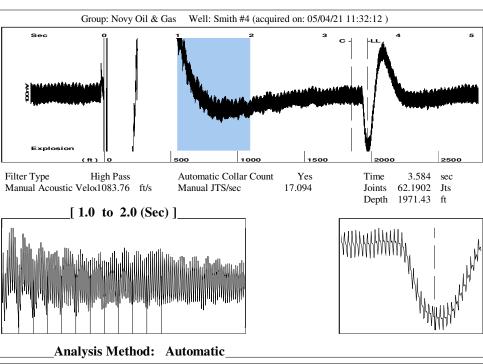

| KCC Distri          | KCC District Office #1 - 210 E. Frontview, Suit |            |                                                                                  |                                                       | Phone 620.682.7933   |                         |  |
|                                                                                                           | KCC Distri          | KCC District Office #2 - 3450 N. Rock Road,     |            |                                                                                  | Suite 601, Wichita. KS 67                             | Phone 316.337.7400   |                         |  |

KCC District Office #3 - 137 E. 21st St., Chanute, KS 66720

KCC District Office #4 - 2301 E. 13th Street, Hays, KS 67601-2651









Conservation Division District Office No. 1 210 E. Frontview, Suite A Dodge City, KS 67801



Phone: 620-682-7933 http://kcc.ks.gov/

Laura Kelly, Governor

Andrew J. French, Chairperson Dwight D. Keen, Commissioner Susan K. Duffy, Commissioner

May 11, 2021

Kirk Glenn Novy Oil & Gas, Inc. PO BOX 559 GODDARD, KS 67052-0559

Re: Temporary Abandonment API 15-171-20013-00-00 SMITH 4 SE/4 Sec.26-19S-33W Scott County, Kansas

## Dear Kirk Glenn:

- "Your temporary abandonment (TA) application for the well listed above has been approved. In accordance with K.A.R. 82-3-111 the TA status of this well will expire 05/11/2022.
- \* If you return this well to service or plug it, please notify the District Office.
- \* If you sell this well you are required to file a Transfer of Operator form,