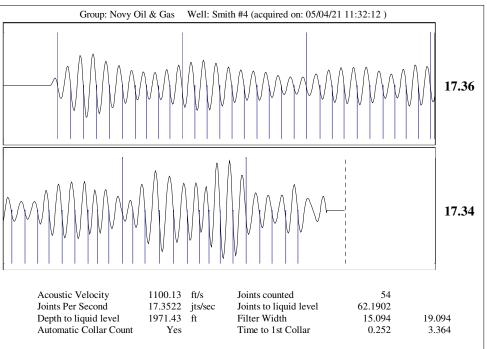

| KCC Distri          | KCC District Office #1 - 210 E. Frontview, Suit |            |                                                                                  |                                                       | Phone 620.682.7933   |                         |  |
|                                                                                                           | KCC Distri          | KCC District Office #2 - 3450 N. Rock Road,     |            |                                                                                  | Suite 601, Wichita. KS 67                             | Phone 316.337.7400   |                         |  |

KCC District Office #3 - 137 E. 21st St., Chanute, KS 66720

KCC District Office #4 - 2301 E. 13th Street, Hays, KS 67601-2651









Conservation Division District Office No. 1 210 E. Frontview, Suite A Dodge City, KS 67801



Phone: 620-682-7933 http://kcc.ks.gov/

Laura Kelly, Governor

Andrew J. French, Chairperson Dwight D. Keen, Commissioner Susan K. Duffy, Commissioner

May 11, 2021

Kirk Glenn Novy Oil & Gas, Inc. PO BOX 559 GODDARD, KS 67052-0559

Re: Temporary Abandonment API 15-171-20013-00-00 SMITH 4 SE/4 Sec.26-19S-33W Scott County, Kansas

## Dear Kirk Glenn:

- "Your temporary abandonment (TA) application for the well listed above has been approved. In accordance with K.A.R. 82-3-111 the TA status of this well will expire 05/11/2022.
- \* If you return this well to service or plug it, please notify the District Office.
- \* If you sell this well you are required to file a Transfer of Operator form, T-1.