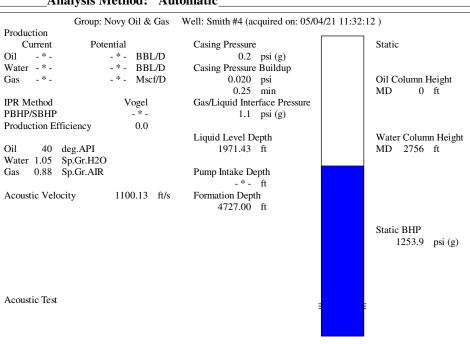

| KCC Distri          | KCC District Office #1 - 210 E. Frontview, Suit |            |                                                                                  |                                                       | Phone 620.682.7933   |                         |  |
|                                                                                                           | KCC Distri          | KCC District Office #2 - 3450 N. Rock Road,     |            |                                                                                  | Suite 601, Wichita. KS 67                             | Phone 316.337.7400   |                         |  |

KCC District Office #3 - 137 E. 21st St., Chanute, KS 66720

KCC District Office #4 - 2301 E. 13th Street, Hays, KS 67601-2651









Conservation Division District Office No. 1 210 E. Frontview, Suite A Dodge City, KS 67801



Phone: 620-682-7933 http://kcc.ks.gov/

Laura Kelly, Governor

Andrew J. French, Chairperson Dwight D. Keen, Commissioner Susan K. Duffy, Commissioner

May 11, 2021

Kirk Glenn Novy Oil & Gas, Inc. PO BOX 559 GODDARD, KS 67052-0559

Re: Temporary Abandonment API 15-171-20013-00-00 SMITH 4 SE/4 Sec.26-19S-33W Scott County, Kansas

## Dear Kirk Glenn:

- "Your temporary abandonment (TA) application for the well listed above has been approved. In accordance with K.A.R. 82-3-111 the TA status of this well will expire 05/11/2022.
- \* If you return this well to service or plug it, please notify the District Office.
- \* If you sell this well you are required to file a Transfer of Operator form, T-1