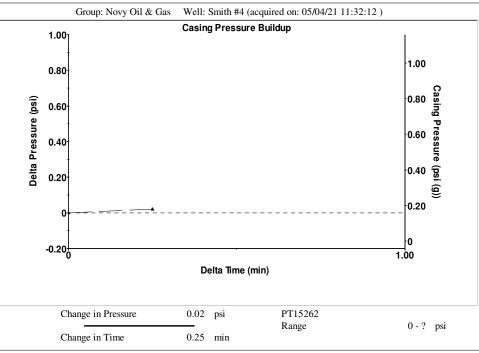

| KCC Distri          | KCC District Office #1 - 210 E. Frontview, Suit |            |                                                                                  |                                                       | Phone 620.682.7933   |                         |  |
|                                                                                                           | KCC Distri          | KCC District Office #2 - 3450 N. Rock Road,     |            |                                                                                  | Suite 601, Wichita. KS 67                             | Phone 316.337.7400   |                         |  |

KCC District Office #3 - 137 E. 21st St., Chanute, KS 66720

KCC District Office #4 - 2301 E. 13th Street, Hays, KS 67601-2651









Conservation Division District Office No. 1 210 E. Frontview, Suite A Dodge City, KS 67801



Phone: 620-682-7933 http://kcc.ks.gov/

Laura Kelly, Governor

Andrew J. French, Chairperson Dwight D. Keen, Commissioner Susan K. Duffy, Commissioner

May 11, 2021

Kirk Glenn Novy Oil & Gas, Inc. PO BOX 559 GODDARD, KS 67052-0559

Re: Temporary Abandonment API 15-171-20013-00-00 SMITH 4 SE/4 Sec.26-19S-33W Scott County, Kansas

## Dear Kirk Glenn:

- "Your temporary abandonment (TA) application for the well listed above has been approved. In accordance with K.A.R. 82-3-111 the TA status of this well will expire 05/11/2022.
- \* If you return this well to service or plug it, please notify the District Office.
- \* If you sell this well you are required to file a Transfer of Operator form, T