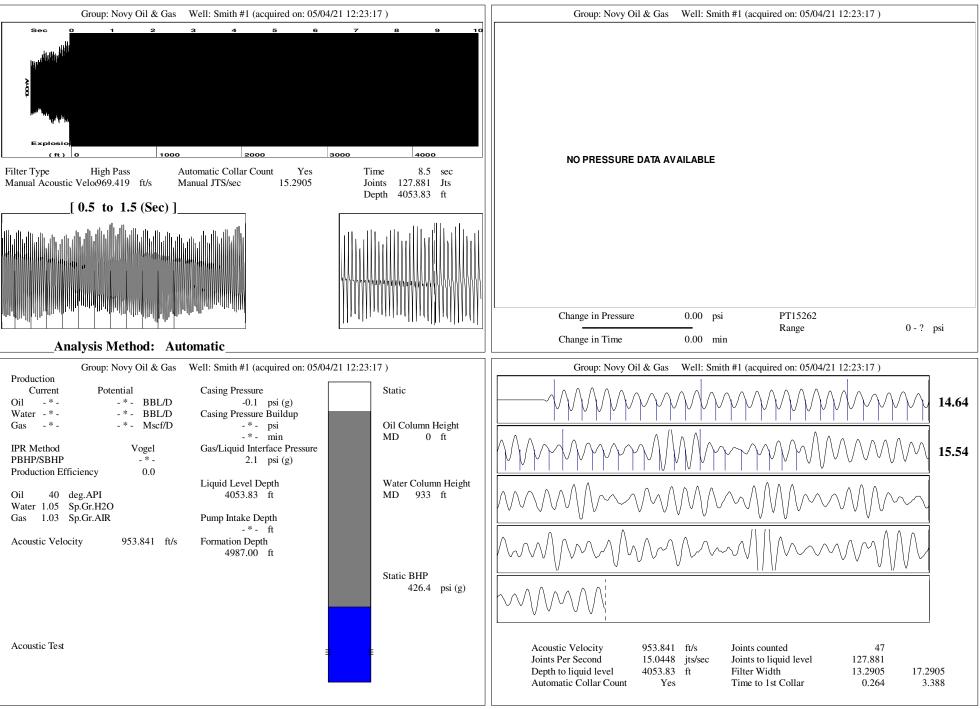

Re: Temporary Abandonment API 15-171-20006-00-00 SMITH 1 NW/4 Sec.26-19S-33W Scott County, Kansas

Dear Kirk Glenn:

"Your temporary abandonment (TA) application for the well listed above has been approved. In accordance with K.A.R. 82-3-111 the TA status of this well will expire 05/11/2022.