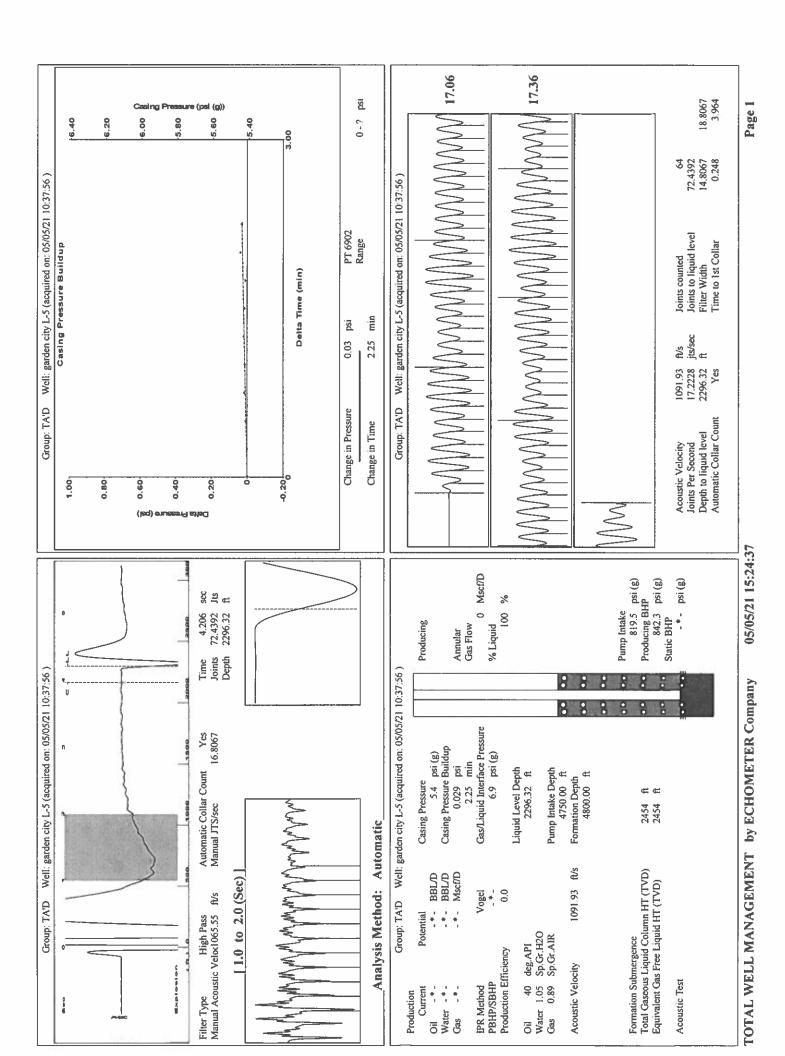

| KCC District Office #4 - 2301 E. 13th Street, Hays, KS 67601-2651                      | Phone 785.261.6250 |



Conservation Division District Office No. 1 210 E. Frontview, Suite A Dodge City, KS 67801



Phone: 620-682-7933 http://kcc.ks.gov/

Laura Kelly, Governor

Andrew J. French, Chairperson Dwight D. Keen, Commissioner Susan K. Duffy, Commissioner

May 11, 2021

Katherine McClurkan Merit Energy Company, LLC 13727 Noel Road, Suite 1200 Dallas, TX 75240

Re: Temporary Abandonment API 15-055-21314-00-01 Garden City L 5 NE/4 Sec.34-23S-34W Finney County, Kansas

## Dear Katherine McClurkan:

- "Your temporary abandonment (TA) application for the well listed above has been approved. In accordance with K.A.R. 82-3-111 the TA status of this well will expire 05/11/2022.
- \* If you return this well to service or plug it, please notify the District Office.
- \* If you sell this well you are required