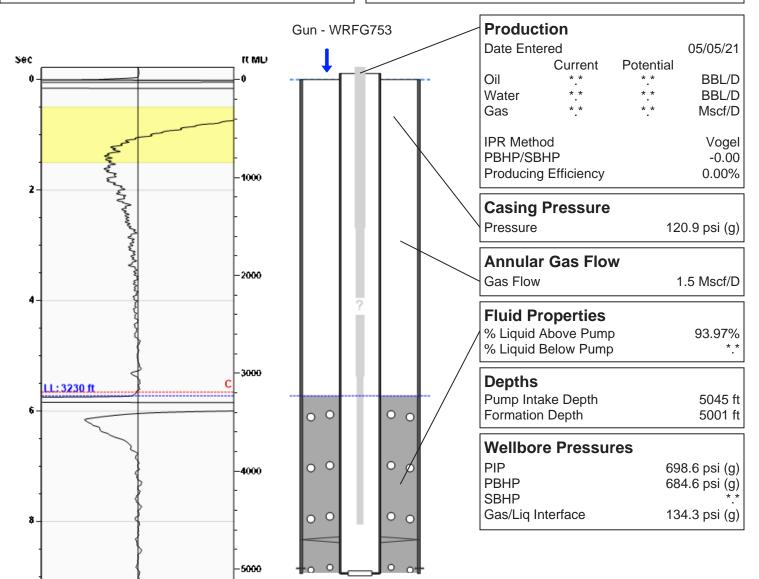

## **Liquid Level**

3230 ft MD

Fluid Above Pump 1815 ft TVD Equivalent Gas Free Above Pump 1708 ft TVD

Average Acoustic Velocity 1129 ft/s
Average Joints Per Sec. 17.80 Jts/sec
Joints To Liquid 101.89 Jts