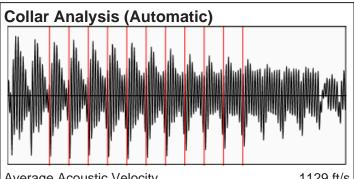

## **Liquid Level**

3230 ft MD

Fluid Above Pump 1815 ft TVD Equivalent Gas Free Above Pump 1708 ft TVD

Average Acoustic Velocity 1129 ft/s
Average Joints Per Sec. 17.80 Jts/sec
Joints To Liquid 101.89 Jts