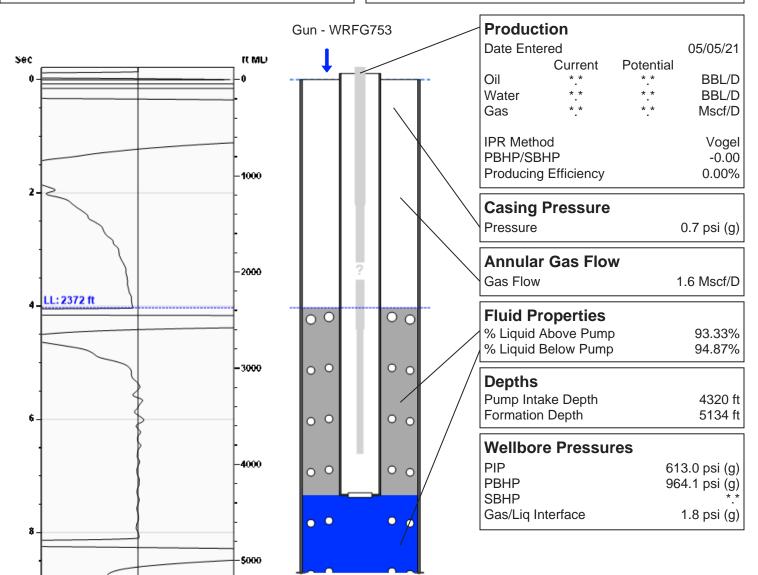

# federal farm mortgage c1 05/05/2021 11:03:50AM

Liquid Level

2372 ft MD

Fluid Above Pump 1948 ft TVD Equivalent Gas Free Above Pump 1818 ft TVD

#### **Acoustic Velocity**

Surface Temp 70 deg F 0.00% CO2
Bottomhole Temp 150 deg F 0.00% N2
Pressure 0.7 psi (g) 0.00% H2S
Gas Gravity 0.8433 Air = 1

Acoustic Velocity 1177 ft/s
Joints Per Sec. 18.57 Jts/sec
Joints To Liquid 74.83 Jts