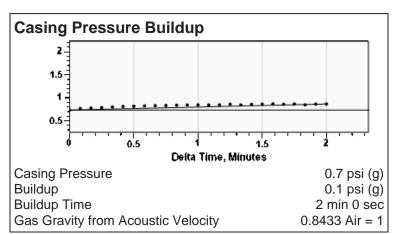

#### **Acoustic Velocity**

Surface Temp 70 deg F 0.00% CO2
Bottomhole Temp 150 deg F 0.00% N2
Pressure 0.7 psi (g) 0.00% H2S
Gas Gravity 0.8433 Air = 1

Acoustic Velocity 1177 ft/s
Joints Per Sec. 18.57 Jts/sec
Joints To Liquid 74.83 Jts

Calculated From Known Gas Specific Gravity