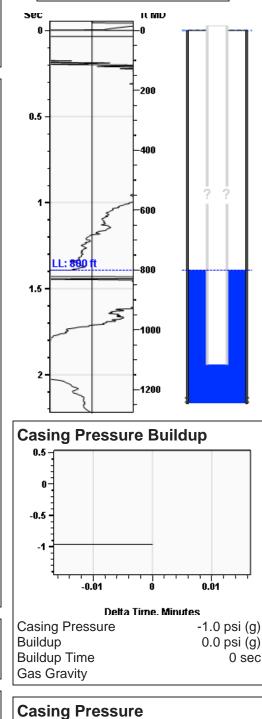

Comments and Recommendations Acoustic Test

| Annular Gas Flow |     |
|------------------|-----|
| Gas Flow         | * * |

Pressure

-1.0 psi (g)

Mscf/D

Phone: 316-337-7400 Fax: 316-630-4005 http://kcc.ks.gov/