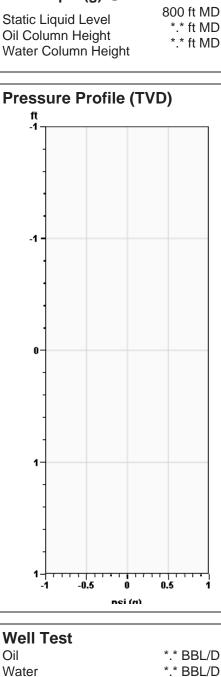

# High Fluid Level

Pursuant to K.A.R. 82-3-111, the well must be plugged, or returned to service, or obtain temporary abandonment status by 06/11/2021.