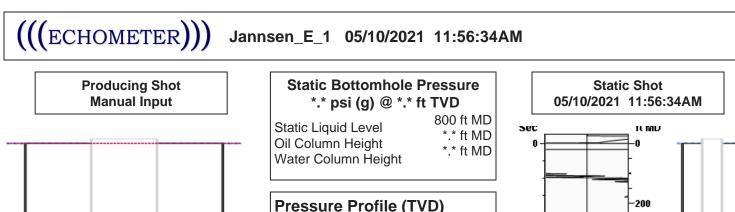

# High Fluid Level

Pursuant to K.A.R. 82-3-111, the well must be plugged, or returned to service, or obtain temporary abandonment status by 06/11/2021.