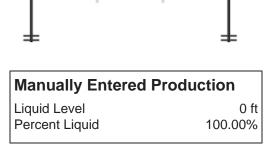

# High Fluid Level

Pursuant to K.A.R. 82-3-111, the well must be plugged, or returned to service, or obtain temporary abandonment status by 06/11/2021.