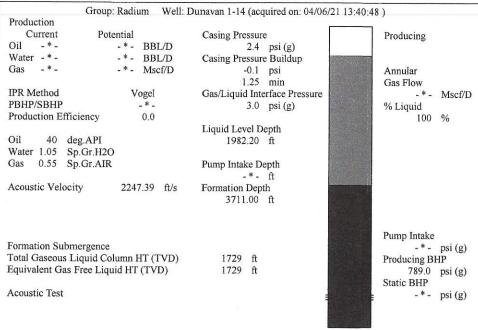

Re: Temporary Abandonment API 15-009-25714-00-00 DUNAVAN 1-14 NW/4 Sec.14-20S-15W Barton County, Kansas