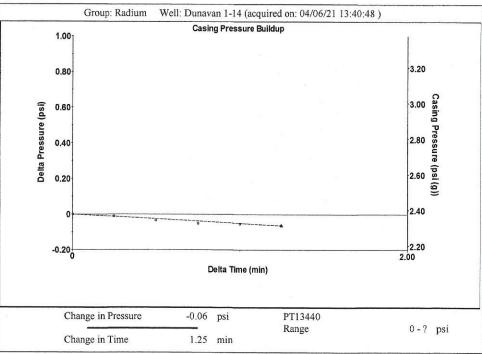

Re: Temporary Abandonment API 15-009-25714-00-00 DUNAVAN 1-14 NW/4 Sec.14-20S-15W Barton County, Kansas