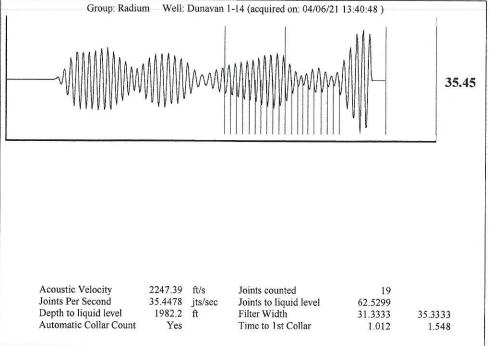

Re: Temporary Abandonment API 15-009-25714-00-00 DUNAVAN 1-14 NW/4 Sec.14-20S-15W Barton County, Kansas