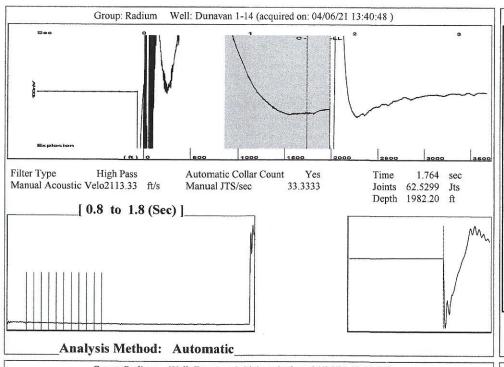

Re: Temporary Abandonment API 15-009-25714-00-00 DUNAVAN 1-14 NW/4 Sec.14-20S-15W Barton County, Kansas