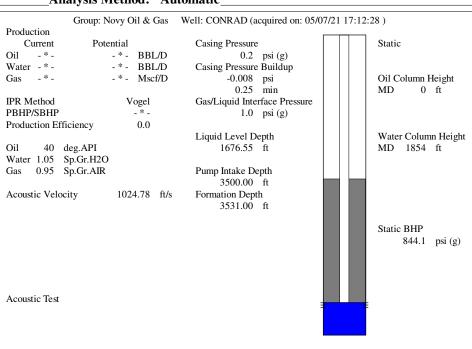

## TEMPORARY ABANDONMENT WELL APPLICATION

All blanks must be complete

Phone 620.902.6450

Phone 785.261.6250

| OPERATOR: License#                                                       |                    |                                             |               | AP           | l No. 15-                                                                |               |                   |                                  |               |           |
|--------------------------------------------------------------------------|--------------------|---------------------------------------------|---------------|--------------|--------------------------------------------------------------------------|---------------|-------------------|----------------------------------|---------------|-----------|
| Name:                                                                    |                    |                                             |               |              | Spot Description:                                                        |               |                   |                                  |               |           |
|                                                                          |                    |                                             |               |              |                                                                          |               |                   |                                  |               |           |
|                                                                          |                    |                                             |               |              |                                                                          |               | feet fro          |                                  |               | f Section |
| City:                                                                    |                    |                                             |               |              | GPS Location: Lat:, Long:                                                |               |                   |                                  |               |           |
| Contact Person:                                                          |                    |                                             |               |              | Datum:    NAD27    NAD83    WGS84      County:    Elevation:    GL    KB |               |                   |                                  |               |           |
| Phone:( )                                                                |                    |                                             |               |              | -                                                                        |               |                   |                                  |               |           |
| Contact Person Email:                                                    |                    |                                             |               |              | Lease Name:                                                              |               |                   |                                  |               |           |
| Field Contact Person:                                                    |                    |                                             |               |              |                                                                          |               |                   |                                  |               |           |
| Field Contact Person Phone: ( )                                          |                    |                                             |               |              | Gas Storage Permit #:                                                    |               |                   |                                  |               |           |
|                                                                          |                    |                                             |               |              |                                                                          | -             | Date Sh           | nut-In:                          |               |           |
|                                                                          | Conductor          | Surfa                                       | ce            | Production   | n                                                                        | Intermediate  | e Lir             | ner                              | Tubing        | ı         |
| Size                                                                     |                    |                                             |               |              |                                                                          |               |                   |                                  |               |           |
| Setting Depth                                                            |                    |                                             |               |              |                                                                          |               |                   |                                  |               |           |
| Amount of Cement                                                         |                    |                                             |               |              |                                                                          |               |                   |                                  |               |           |
| Top of Cement                                                            |                    |                                             |               |              |                                                                          |               |                   |                                  |               |           |
| Bottom of Cement                                                         |                    |                                             |               |              |                                                                          |               |                   |                                  |               |           |
| Casing Fluid Level from Surf                                             | face:              |                                             | _ How Deter   | rmined?      |                                                                          |               |                   | Da                               | ıte:          |           |
| Casing Squeeze(s):                                                       | to w               | /                                           | sacks of ceme | ent,         | to                                                                       | w /           | sacks of o        | cement. Da                       | nte:          |           |
| Do you have a valid Oil & Ga                                             |                    |                                             |               | (***)        | `                                                                        | ,             |                   |                                  |               |           |
| •                                                                        |                    |                                             |               |              |                                                                          | lv 🗆 v 🏊      |                   |                                  |               |           |
| Depth and Type:                                                          |                    |                                             |               |              |                                                                          |               |                   |                                  |               |           |
| Type Completion: ALT.                                                    | I ALT. II Depth    | of: DV Too                                  | l:<br>(depth) | w/           | sacks                                                                    | of cement P   | ort Collar:       | w / _                            | sack o        | of cement |
| Packer Type: Size: Inch                                                  |                    |                                             |               |              | Set at: Feet                                                             |               |                   |                                  |               |           |
| Total Depth:                                                             | Plug Back Depth:   |                                             |               | Plug Ba      | Plug Back Method:                                                        |               |                   |                                  |               |           |
| Geological Date:                                                         |                    |                                             |               |              |                                                                          |               |                   |                                  |               |           |
| Formation Name Formation Top Formation Base                              |                    |                                             |               |              |                                                                          | Comple        | etion Information |                                  |               |           |
| 1                                                                        | At:                | At: to Feet                                 |               | •            |                                                                          |               |                   | eet or Open Hole Interval toFeet |               |           |
| 2                                                                        |                    | to                                          |               |              |                                                                          |               | Feet or Open Ho   |                                  |               |           |
|                                                                          |                    |                                             |               |              |                                                                          |               |                   |                                  |               |           |
| IINDED BENALTY OF BED                                                    | IIIDV I UEDEDV ATT |                                             |               |              |                                                                          |               | COBBECTTOTH       | IE BEST A                        | E MV IZNOMI E | -DCE      |
|                                                                          |                    | 5                                           | Submitte      | d Electro    | nically                                                                  | /             |                   |                                  |               |           |
|                                                                          |                    |                                             |               |              |                                                                          |               |                   |                                  |               |           |
| Do NOT Write in This Date Tested: Results:                               |                    |                                             |               | ults:        | Date Plugged: Date Repaired: Date Put Back in Service:                   |               |                   |                                  |               |           |
| Space - KCC USE ONLY                                                     |                    |                                             |               |              |                                                                          |               |                   |                                  |               |           |
| Review Completed by:                                                     |                    |                                             |               | _ Comments:  |                                                                          |               |                   |                                  |               |           |
| TA Approved: Yes                                                         | Denied Date:       |                                             |               |              |                                                                          |               |                   |                                  |               |           |
|                                                                          |                    | Mail t                                      | o the Appro   | priate KCC ( | Conserv                                                                  | ation Office: |                   |                                  |               |           |
| KCC District Office #1 - 210 E. Frontview, Suite A, Dodge City, KS 67801 |                    |                                             |               |              |                                                                          |               |                   |                                  | Phone 620.68  | 2.7933    |
| 1 1 1 1 1 1 1 1                                                          |                    | KCC District Office #2 - 3450 N. Rock Road, |               |              |                                                                          |               |                   |                                  |               | 37.7400   |