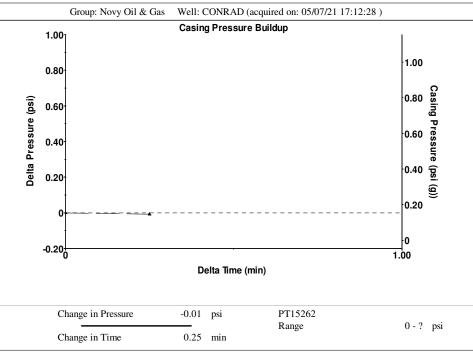

## TEMPORARY ABANDONMENT WELL APPLICATION

All blanks must be complete

Phone 620.902.6450

Phone 785.261.6250

| OPERATOR: License#                                                       |                    |                                             |               | AP           | l No. 15-                                                                |               |                   |                                  |               |           |
|--------------------------------------------------------------------------|--------------------|---------------------------------------------|---------------|--------------|--------------------------------------------------------------------------|---------------|-------------------|----------------------------------|---------------|-----------|
| Name:                                                                    |                    |                                             |               |              | Spot Description:                                                        |               |                   |                                  |               |           |
|                                                                          |                    |                                             |               |              |                                                                          |               |                   |                                  |               |           |
|                                                                          |                    |                                             |               |              |                                                                          |               | feet fro          |                                  |               | f Section |
| City:                                                                    |                    |                                             |               |              | GPS Location: Lat:, Long:                                                |               |                   |                                  |               |           |
| Contact Person:                                                          |                    |                                             |               |              | Datum:    NAD27    NAD83    WGS84      County:    Elevation:    GL    KB |               |                   |                                  |               |           |
| Phone:( )                                                                |                    |                                             |               |              | -                                                                        |               |                   |                                  |               |           |
| Contact Person Email:                                                    |                    |                                             |               |              | Lease Name:                                                              |               |                   |                                  |               |           |
| Field Contact Person:                                                    |                    |                                             |               |              |                                                                          |               |                   |                                  |               |           |
| Field Contact Person Phone: ( )                                          |                    |                                             |               |              | Gas Storage Permit #:                                                    |               |                   |                                  |               |           |
|                                                                          |                    |                                             |               |              |                                                                          | -             | Date Sh           | nut-In:                          |               |           |
|                                                                          | Conductor          | Surfa                                       | ce            | Production   | n                                                                        | Intermediate  | e Lir             | ner                              | Tubing        | ı         |
| Size                                                                     |                    |                                             |               |              |                                                                          |               |                   |                                  |               |           |
| Setting Depth                                                            |                    |                                             |               |              |                                                                          |               |                   |                                  |               |           |
| Amount of Cement                                                         |                    |                                             |               |              |                                                                          |               |                   |                                  |               |           |
| Top of Cement                                                            |                    |                                             |               |              |                                                                          |               |                   |                                  |               |           |
| Bottom of Cement                                                         |                    |                                             |               |              |                                                                          |               |                   |                                  |               |           |
| Casing Fluid Level from Surf                                             | face:              |                                             | _ How Deter   | rmined?      |                                                                          |               |                   | Da                               | ıte:          |           |
| Casing Squeeze(s):                                                       | to w               | /                                           | sacks of ceme | ent,         | to                                                                       | w /           | sacks of o        | cement. Da                       | nte:          |           |
| Do you have a valid Oil & Ga                                             |                    |                                             |               | (***)        | `                                                                        | ,             |                   |                                  |               |           |
| •                                                                        |                    |                                             |               |              |                                                                          | lv 🗆 v 🏊      |                   |                                  |               |           |
| Depth and Type:                                                          |                    |                                             |               |              |                                                                          |               |                   |                                  |               |           |
| Type Completion: ALT.                                                    | I ALT. II Depth    | of: DV Too                                  | l:<br>(depth) | w/           | sacks                                                                    | of cement P   | ort Collar:       | w / _                            | sack o        | of cement |
| Packer Type: Size: Inch                                                  |                    |                                             |               |              | Set at: Feet                                                             |               |                   |                                  |               |           |
| Total Depth:                                                             | Plug Back Depth:   |                                             |               | Plug Ba      | Plug Back Method:                                                        |               |                   |                                  |               |           |
| Geological Date:                                                         |                    |                                             |               |              |                                                                          |               |                   |                                  |               |           |
| Formation Name Formation Top Formation Base                              |                    |                                             |               |              |                                                                          | Comple        | etion Information |                                  |               |           |
| 1                                                                        | At:                | At: to Feet                                 |               | •            |                                                                          |               |                   | eet or Open Hole Interval toFeet |               |           |
| 2                                                                        |                    | to                                          |               |              |                                                                          |               | Feet or Open Ho   |                                  |               |           |
|                                                                          |                    |                                             |               |              |                                                                          |               |                   |                                  |               |           |
| IINDED BENALTY OF BED                                                    | IIIDV I UEDEDV ATT |                                             |               |              |                                                                          |               | COBBECTTOTH       | IE BEST A                        | E MV IZNOMI E | -DCE      |
|                                                                          |                    | 5                                           | Submitte      | d Electro    | nically                                                                  | /             |                   |                                  |               |           |
|                                                                          |                    |                                             |               |              |                                                                          |               |                   |                                  |               |           |
| Do NOT Write in This Date Tested: Results:                               |                    |                                             |               | ults:        | Date Plugged: Date Repaired: Date Put Back in Service:                   |               |                   |                                  |               |           |
| Space - KCC USE ONLY                                                     |                    |                                             |               |              |                                                                          |               |                   |                                  |               |           |
| Review Completed by:                                                     |                    |                                             |               | _ Comments:  |                                                                          |               |                   |                                  |               |           |
| TA Approved: Yes                                                         | Denied Date:       |                                             |               |              |                                                                          |               |                   |                                  |               |           |
|                                                                          |                    | Mail t                                      | o the Appro   | priate KCC ( | Conserv                                                                  | ation Office: |                   |                                  |               |           |
| KCC District Office #1 - 210 E. Frontview, Suite A, Dodge City, KS 67801 |                    |                                             |               |              |                                                                          |               |                   |                                  | Phone 620.68  | 2.7933    |
| 1 1 1 1 1 1 1 1                                                          |                    | KCC District Office #2 - 3450 N. Rock Road, |               |              |                                                                          |               |                   |                                  |               | 37.7400   |