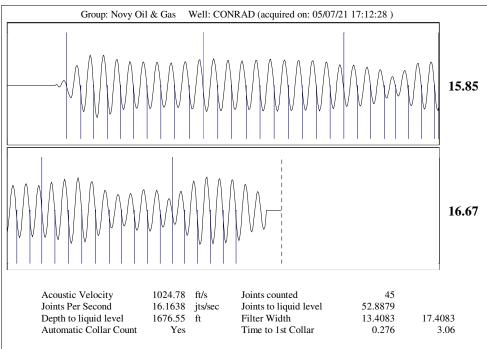

## TEMPORARY ABANDONMENT WELL APPLICATION

All blanks must be complete

Phone 620.902.6450

Phone 785.261.6250

| OPERATOR: License#                                                       |                    |                                             |               | AP           | l No. 15-                                                                |               |                   |                                  |               |           |
|--------------------------------------------------------------------------|--------------------|---------------------------------------------|---------------|--------------|--------------------------------------------------------------------------|---------------|-------------------|----------------------------------|---------------|-----------|
| Name:                                                                    |                    |                                             |               |              | Spot Description:                                                        |               |                   |                                  |               |           |
|                                                                          |                    |                                             |               |              |                                                                          |               |                   |                                  |               |           |
|                                                                          |                    |                                             |               |              |                                                                          |               | feet fro          |                                  |               | f Section |
| City:                                                                    |                    |                                             |               |              | GPS Location: Lat:, Long:                                                |               |                   |                                  |               |           |
| Contact Person:                                                          |                    |                                             |               |              | Datum:    NAD27    NAD83    WGS84      County:    Elevation:    GL    KB |               |                   |                                  |               |           |
| Phone:( )                                                                |                    |                                             |               |              | -                                                                        |               |                   |                                  |               |           |
| Contact Person Email:                                                    |                    |                                             |               |              | Lease Name:                                                              |               |                   |                                  |               |           |
| Field Contact Person:                                                    |                    |                                             |               |              |                                                                          |               |                   |                                  |               |           |
| Field Contact Person Phone: ( )                                          |                    |                                             |               |              | Gas Storage Permit #:                                                    |               |                   |                                  |               |           |
|                                                                          |                    |                                             |               |              |                                                                          | -             | Date Sh           | nut-In:                          |               |           |
|                                                                          | Conductor          | Surfa                                       | ce            | Production   | n                                                                        | Intermediate  | e Lir             | ner                              | Tubing        | ı         |
| Size                                                                     |                    |                                             |               |              |                                                                          |               |                   |                                  |               |           |
| Setting Depth                                                            |                    |                                             |               |              |                                                                          |               |                   |                                  |               |           |
| Amount of Cement                                                         |                    |                                             |               |              |                                                                          |               |                   |                                  |               |           |
| Top of Cement                                                            |                    |                                             |               |              |                                                                          |               |                   |                                  |               |           |
| Bottom of Cement                                                         |                    |                                             |               |              |                                                                          |               |                   |                                  |               |           |
| Casing Fluid Level from Surf                                             | face:              |                                             | _ How Deter   | rmined?      |                                                                          |               |                   | Da                               | ıte:          |           |
| Casing Squeeze(s):                                                       | to w               | /                                           | sacks of ceme | ent,         | to                                                                       | w /           | sacks of o        | cement. Da                       | nte:          |           |
| Do you have a valid Oil & Ga                                             |                    |                                             |               | (***)        | `                                                                        | ,             |                   |                                  |               |           |
| •                                                                        |                    |                                             |               |              |                                                                          | lv 🗆 v 🏊      |                   |                                  |               |           |
| Depth and Type:                                                          |                    |                                             |               |              |                                                                          |               |                   |                                  |               |           |
| Type Completion: ALT.                                                    | I ALT. II Depth    | of: DV Too                                  | l:<br>(depth) | w/           | sacks                                                                    | of cement P   | ort Collar:       | w / _                            | sack o        | of cement |
| Packer Type: Size: Inch                                                  |                    |                                             |               |              | Set at: Feet                                                             |               |                   |                                  |               |           |
| Total Depth:                                                             | Plug Back Depth:   |                                             |               | Plug Ba      | Plug Back Method:                                                        |               |                   |                                  |               |           |
| Geological Date:                                                         |                    |                                             |               |              |                                                                          |               |                   |                                  |               |           |
| Formation Name Formation Top Formation Base                              |                    |                                             |               |              |                                                                          | Comple        | etion Information |                                  |               |           |
| 1                                                                        | At:                | At: to Feet                                 |               | •            |                                                                          |               |                   | eet or Open Hole Interval toFeet |               |           |
| 2                                                                        |                    | to                                          |               |              |                                                                          |               | Feet or Open Ho   |                                  |               |           |
|                                                                          |                    |                                             |               |              |                                                                          |               |                   |                                  |               |           |
| IINDED BENALTY OF BED                                                    | IIIDV I UEDEDV ATT |                                             |               |              |                                                                          |               | COBBECTTOTH       | IE BEST A                        | E MV IZNOMI E | -DCE      |
|                                                                          |                    | 5                                           | Submitte      | d Electro    | nically                                                                  | /             |                   |                                  |               |           |
|                                                                          |                    |                                             |               |              |                                                                          |               |                   |                                  |               |           |
| Do NOT Write in This Date Tested: Results:                               |                    |                                             |               | ults:        | Date Plugged: Date Repaired: Date Put Back in Service:                   |               |                   |                                  |               |           |
| Space - KCC USE ONLY                                                     |                    |                                             |               |              |                                                                          |               |                   |                                  |               |           |
| Review Completed by:                                                     |                    |                                             |               | _ Comments:  |                                                                          |               |                   |                                  |               |           |
| TA Approved: Yes                                                         | Denied Date:       |                                             |               |              |                                                                          |               |                   |                                  |               |           |
|                                                                          |                    | Mail t                                      | o the Appro   | priate KCC ( | Conserv                                                                  | ation Office: |                   |                                  |               |           |
| KCC District Office #1 - 210 E. Frontview, Suite A, Dodge City, KS 67801 |                    |                                             |               |              |                                                                          |               |                   |                                  | Phone 620.68  | 2.7933    |
| 1 1 1 1 1 1 1 1                                                          |                    | KCC District Office #2 - 3450 N. Rock Road, |               |              |                                                                          |               |                   |                                  |               | 37.7400   |