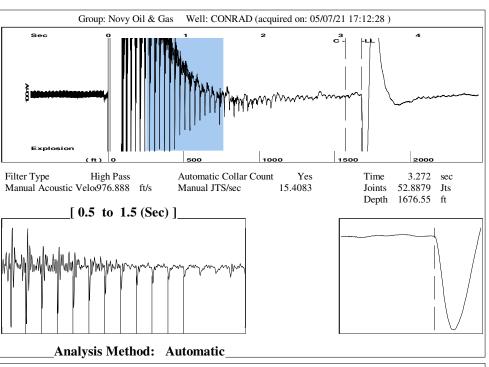

## TEMPORARY ABANDONMENT WELL APPLICATION

All blanks must be complete

Phone 620.902.6450

Phone 785.261.6250

| OPERATOR: License#                                                       |                    |                                             |               | AP           | l No. 15-                                                                |               |                   |                                  |               |           |
|--------------------------------------------------------------------------|--------------------|---------------------------------------------|---------------|--------------|--------------------------------------------------------------------------|---------------|-------------------|----------------------------------|---------------|-----------|
| Name:                                                                    |                    |                                             |               |              | Spot Description:                                                        |               |                   |                                  |               |           |
|                                                                          |                    |                                             |               |              |                                                                          |               |                   |                                  |               |           |
|                                                                          |                    |                                             |               |              |                                                                          |               | feet fro          |                                  |               | f Section |
| City:                                                                    |                    |                                             |               |              | GPS Location: Lat:, Long:                                                |               |                   |                                  |               |           |
| Contact Person:                                                          |                    |                                             |               |              | Datum:    NAD27    NAD83    WGS84      County:    Elevation:    GL    KB |               |                   |                                  |               |           |
| Phone:( )                                                                |                    |                                             |               |              | -                                                                        |               |                   |                                  |               |           |
| Contact Person Email:                                                    |                    |                                             |               |              | Lease Name:                                                              |               |                   |                                  |               |           |
| Field Contact Person:                                                    |                    |                                             |               |              |                                                                          |               |                   |                                  |               |           |
| Field Contact Person Phone: ( )                                          |                    |                                             |               |              | Gas Storage Permit #:                                                    |               |                   |                                  |               |           |
|                                                                          |                    |                                             |               |              |                                                                          | -             | Date Sh           | nut-In:                          |               |           |
|                                                                          | Conductor          | Surfa                                       | ce            | Production   | n                                                                        | Intermediate  | e Lir             | ner                              | Tubing        | ı         |
| Size                                                                     |                    |                                             |               |              |                                                                          |               |                   |                                  |               |           |
| Setting Depth                                                            |                    |                                             |               |              |                                                                          |               |                   |                                  |               |           |
| Amount of Cement                                                         |                    |                                             |               |              |                                                                          |               |                   |                                  |               |           |
| Top of Cement                                                            |                    |                                             |               |              |                                                                          |               |                   |                                  |               |           |
| Bottom of Cement                                                         |                    |                                             |               |              |                                                                          |               |                   |                                  |               |           |
| Casing Fluid Level from Surf                                             | face:              |                                             | _ How Deter   | rmined?      |                                                                          |               |                   | Da                               | ıte:          |           |
| Casing Squeeze(s):                                                       | to w               | /                                           | sacks of ceme | ent,         | to                                                                       | w /           | sacks of o        | cement. Da                       | nte:          |           |
| Do you have a valid Oil & Ga                                             |                    |                                             |               | (***)        | `                                                                        | ,             |                   |                                  |               |           |
| •                                                                        |                    |                                             |               |              |                                                                          | lv 🗆 v 🏊      |                   |                                  |               |           |
| Depth and Type:                                                          |                    |                                             |               |              |                                                                          |               |                   |                                  |               |           |
| Type Completion: ALT.                                                    | I ALT. II Depth    | of: DV Too                                  | l:<br>(depth) | w/           | sacks                                                                    | of cement P   | ort Collar:       | w / _                            | sack o        | of cement |
| Packer Type: Size: Inch                                                  |                    |                                             |               |              | Set at: Feet                                                             |               |                   |                                  |               |           |
| Total Depth:                                                             | Plug Back Depth:   |                                             |               | Plug Ba      | Plug Back Method:                                                        |               |                   |                                  |               |           |
| Geological Date:                                                         |                    |                                             |               |              |                                                                          |               |                   |                                  |               |           |
| Formation Name Formation Top Formation Base                              |                    |                                             |               |              |                                                                          | Comple        | etion Information |                                  |               |           |
| 1                                                                        | At:                | At: to Feet                                 |               | •            |                                                                          |               |                   | eet or Open Hole Interval toFeet |               |           |
| 2                                                                        |                    | to                                          |               |              |                                                                          |               | Feet or Open Ho   |                                  |               |           |
|                                                                          |                    |                                             |               |              |                                                                          |               |                   |                                  |               |           |
| IINDED BENALTY OF BED                                                    | IIIDV I UEDEDV ATT |                                             |               |              |                                                                          |               | COBBECTTOTH       | IE BEST A                        | E MV IZNOMI E | -DCE      |
|                                                                          |                    | 5                                           | Submitte      | d Electro    | nically                                                                  | /             |                   |                                  |               |           |
|                                                                          |                    |                                             |               |              |                                                                          |               |                   |                                  |               |           |
| Do NOT Write in This Date Tested: Results:                               |                    |                                             |               | ults:        | Date Plugged: Date Repaired: Date Put Back in Service:                   |               |                   |                                  |               |           |
| Space - KCC USE ONLY                                                     |                    |                                             |               |              |                                                                          |               |                   |                                  |               |           |
| Review Completed by:                                                     |                    |                                             |               | _ Comments:  |                                                                          |               |                   |                                  |               |           |
| TA Approved: Yes                                                         | Denied Date:       |                                             |               |              |                                                                          |               |                   |                                  |               |           |
|                                                                          |                    | Mail t                                      | o the Appro   | priate KCC ( | Conserv                                                                  | ation Office: |                   |                                  |               |           |
| KCC District Office #1 - 210 E. Frontview, Suite A, Dodge City, KS 67801 |                    |                                             |               |              |                                                                          |               |                   |                                  | Phone 620.68  | 2.7933    |
| 1 1 1 1 1 1 1 1                                                          |                    | KCC District Office #2 - 3450 N. Rock Road, |               |              |                                                                          |               |                   |                                  |               | 37.7400   |