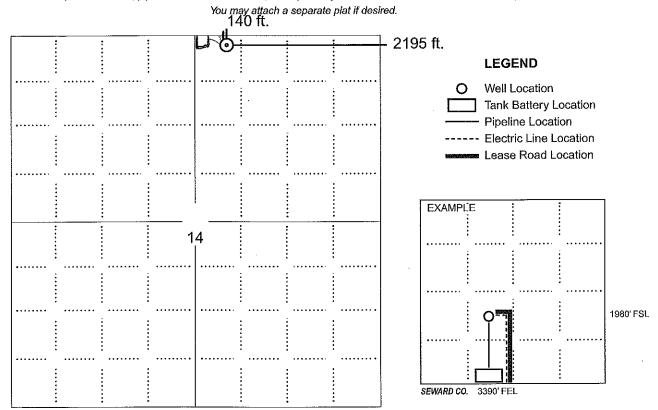

# IN ALL CASES PLOT THE INTENDED WELL ON THE PLAT BELOW

In all cases, please fully complete this side of the form. Include items 1 through 5 at the bottom of this page.

| Operator:           |                   |              |             |             |                       | _ Lo       | cation of W  | /ell: County:                                                             |
|---------------------|-------------------|--------------|-------------|-------------|-----------------------|------------|--------------|---------------------------------------------------------------------------|
| _ease:              |                   |              |             |             |                       |            |              | feet from N / S Line of Section                                           |
| Well Number:        |                   |              |             |             |                       | _          |              | feet from E / W Line of Section                                           |
| Field:              |                   |              |             |             |                       | Se         | c            | Twp S. R                                                                  |
| Number of Acres     |                   |              |             |             |                       |            | Section:     | Regular or Irregular                                                      |
| 2117, 2117, 2117, 2 | x i i v oi aoi ca | Jo           |             |             |                       |            | Santinu in   | line sulen le sete well from neere te comen he wellen.                    |
|                     |                   |              |             |             |                       |            | ction corne  | Irregular, locate well from nearest corner boundary. er used: NE NW SE SW |
|                     |                   |              |             |             |                       | 36         | Clion Come   | used. NE NW JE JW                                                         |
|                     |                   |              |             |             |                       |            |              |                                                                           |
|                     |                   |              |             |             |                       | PLAT       |              |                                                                           |
|                     | Show locati       | on of the w  | ell. Show t | footage to  | the neare             |            | unit bound   | dary line. Show the predicted locations of                                |
| lease               | roads, tank b     | oatteries, p | pelines and |             |                       |            |              | as Surface Owner Notice Act (House Bill 2032).                            |
|                     |                   |              |             | You m       | ay attach a<br>40 ft. | a separate | plat if desi | ired.                                                                     |
|                     |                   |              |             |             |                       |            |              | 0405.6                                                                    |
|                     |                   | :            | :           | <b>○</b>    | :                     | :          | •            | – 2195 ft.                                                                |
|                     |                   | :            | :           |             | :                     | :          | :            | LEGEND                                                                    |
|                     |                   | :            |             | ••••        |                       | :          |              | O Well Location                                                           |
|                     |                   |              | :           |             | :                     | :          |              | Tank Battery Location                                                     |
|                     |                   | :            | •           | ••••        | •                     | :          | •            | Pipeline Location                                                         |
|                     | :                 | :            | :           |             | :                     | :          | :            | Electric Line Location                                                    |
|                     |                   |              | :           |             |                       | :          | :            | Lease Road Location                                                       |
|                     |                   | •••••        |             | ••••        |                       |            |              |                                                                           |
|                     |                   |              | :           |             |                       | :          | :            |                                                                           |
|                     |                   | :            | :           |             | :                     | :          | :            | EXAMPLE                                                                   |
|                     | :                 | :            |             | 4           | :                     | :          | :            |                                                                           |
|                     |                   | :            | . '         | <del></del> | :                     | :          | :            |                                                                           |
|                     |                   |              |             |             |                       | ·          |              |                                                                           |
|                     | :                 | :            | :           |             | :                     | :          | :            |                                                                           |
|                     | :                 | :            | :           |             | :                     | :          | :            | : : :                                                                     |
|                     | :                 | :            | :           |             | :                     | :          | :            | 1980' FSL                                                                 |
|                     |                   |              | :           |             | :                     | :          | :            |                                                                           |
|                     |                   |              | •           |             |                       | :          | •            |                                                                           |
|                     | :                 | :            | :           |             | :                     | :          | :            |                                                                           |
|                     |                   | :            | :           |             | :                     | :          | :            | SEWARD CO. 3390' FEL                                                      |

NOTE: In all cases locate the spot of the proposed drilling locaton.

## In plotting the proposed location of the well, you must show:

- 1. The manner in which you are using the depicted plat by identifying section lines, i.e. 1 section, 1 section with 8 surrounding sections, 4 sections, etc.
- 2. The distance of the proposed drilling location from the south / north and east / west outside section lines.
- 3. The distance to the nearest lease or unit boundary line (in footage).
- 4. If proposed location is located within a prorated or spaced field a certificate of acreage attribution plat must be attached: (C0-7 for oil wells; CG-8 for gas wells).
- 5. The predicted locations of lease roads, tank batteries, pipelines, and electrical lines.