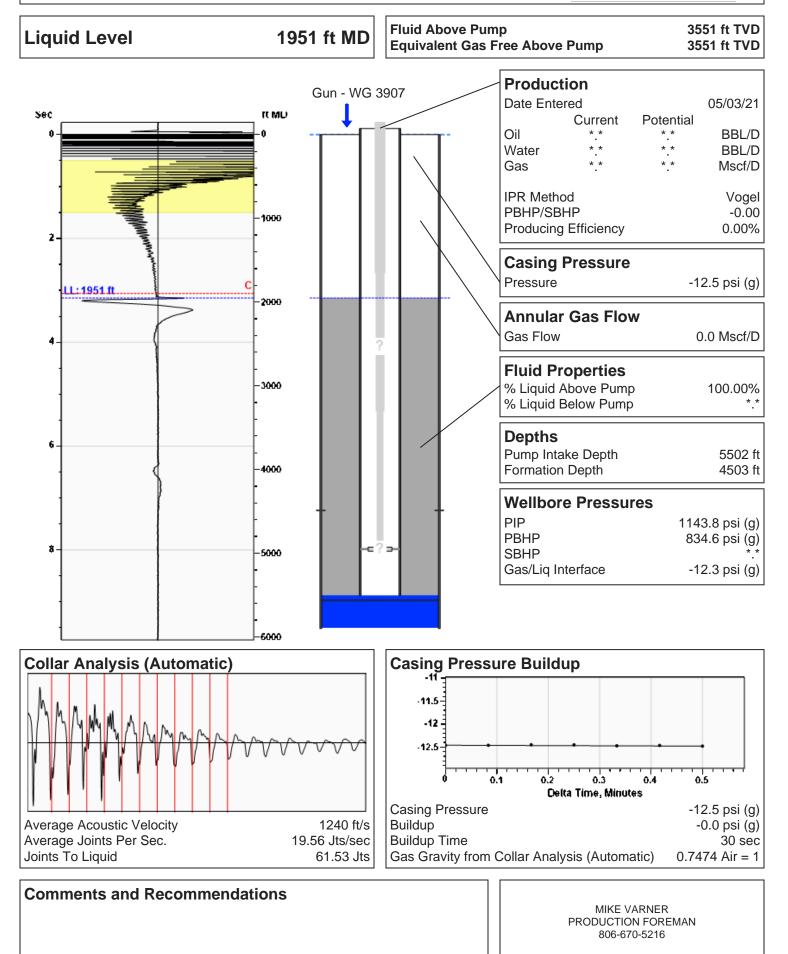

e #1 - 210 E. Frontview, Suite A, Dodge City, KS 67801               | Phone 620.682.7933 |
|-------------------------------------------------------|----------------------------------------------------------------------------------------|--------------------|
|                                                       | KCC District Office #2 - 3450 N. Rock Road, Building 600, Suite 601, Wichita, KS 67226 | Phone 316.337.7400 |
|                                                       | KCC District Office #3 - 137 E. 21st St., Chanute, KS 66720                            | Phone 620.902.6450 |
|                                                       | KCC District Office #4 - 2301 E. 13th Street, Hays, KS 67601-2651                      | Phone 785.261.6250 |



Low H-1 05/03/2021 10:52:38AM







Phone: 620-682-7933 http://kcc.ks.gov/

Andrew J. French, Chairperson Dwight D. Keen, Commissioner Susan K. Duffy, Commissioner Laura Kelly, Governor

May 19, 2021

Lisa Jones Pantera Energy Company 817 S POLK ST STE 201 AMARILLO, TX 79101-3433

Re: Temporary Abandonment API 15-129-20322-00-01 LOW H 1 SW/4 Sec.04-33S-40W Morton County, Kansas

Dear Lisa Jones:

"Your temporary abandonment (TA) application for the well listed above has been approved. In accordance with K.A.R. 82-3-111 the TA status of this well will expire 05/19/2022.

\* If you return this well to service or plug it, please notify the District Office.

\* If you sell this well you are required to file a Transfer of Operator form, T-1.

\* If the well will remain temporarily abandoned, you must submit a new TA applicati