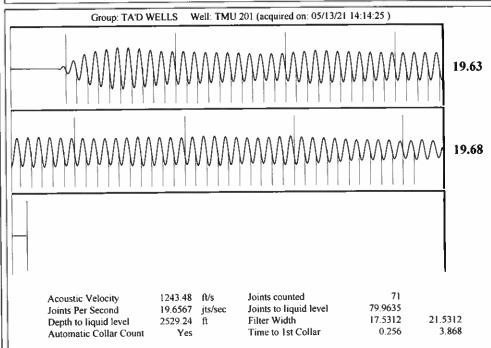

Re: Temporary Abandonment API 15-129-20902-00-01 Turmorrow Morrow Unit 201 SW/4 Sec.08-33S-43W Morton County, Kansas