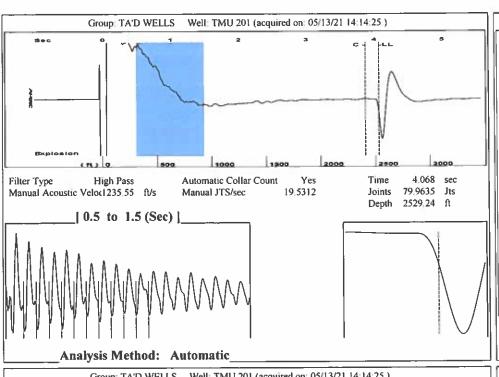

Re: Temporary Abandonment API 15-129-20902-00-01 Turmorrow Morrow Unit 201 SW/4 Sec.08-33S-43W Morton County, Kansas