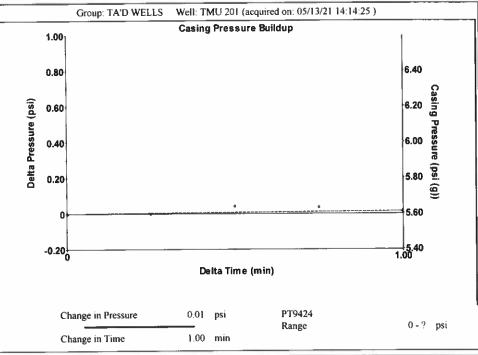

Re: Temporary Abandonment API 15-129-20902-00-01 Turmorrow Morrow Unit 201 SW/4 Sec.08-33S-43W Morton County, Kansas