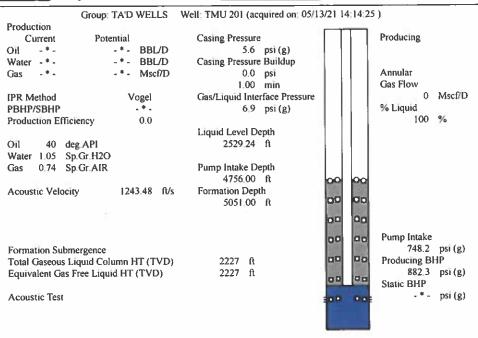

Re: Temporary Abandonment API 15-129-20902-00-01 Turmorrow Morrow Unit 201 SW/4 Sec.08-33S-43W Morton County, Kansas