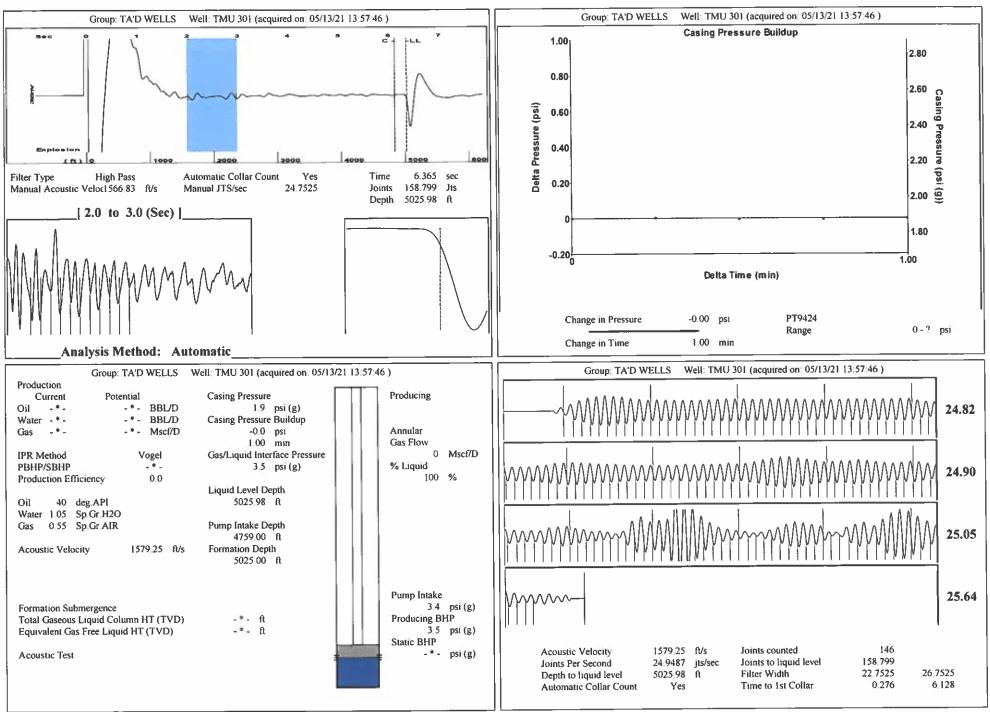

May 19, 2021

Katherine McClurkan Merit Energy Company, LLC 13727 Noel Road, Suite 1200 Dallas, TX 75240-7362

Re: Temporary Abandonment API 15-129-20832-00-00 Turmorrow Morrow Unit (Galloway A) 301 (1) SW/4 Sec.08-33S-43W Morton County, Kansas