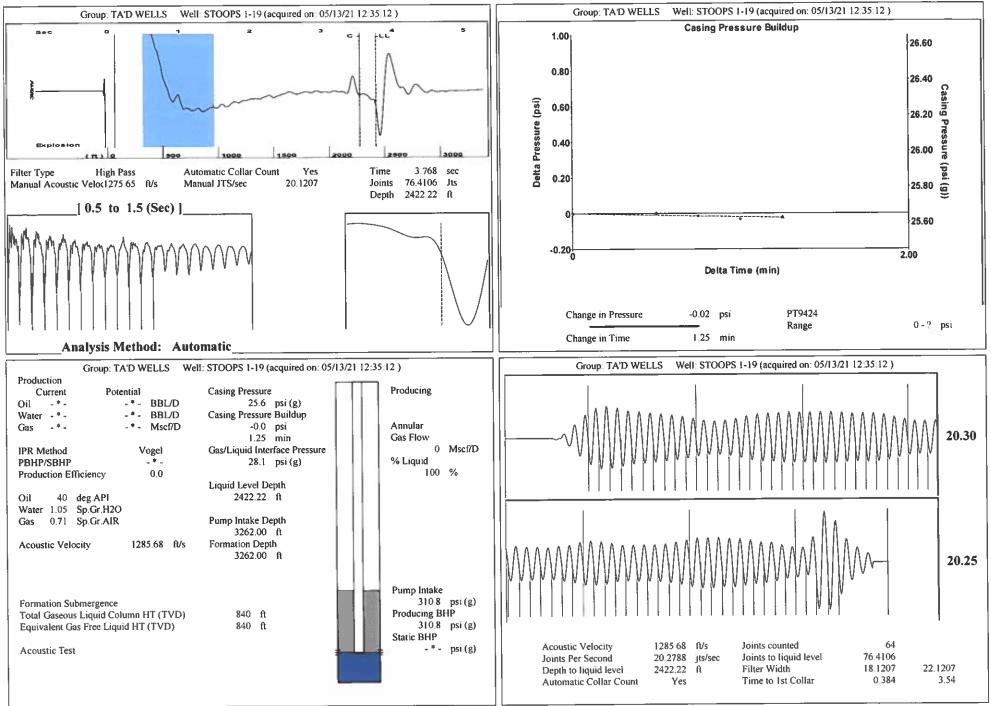

Re: Temporary Abandonment API 15-129-10075-00-00 Stoops 1-19 SW/4 Sec.19-32S-42W Morton County, Kansas

Dear Katherine McClurkan:

"Your temporary abandonment (TA) application for the well listed above has been approved. In accordance with K.A.R. 82-3-111 the TA status of this well will expire 05/19/2022.