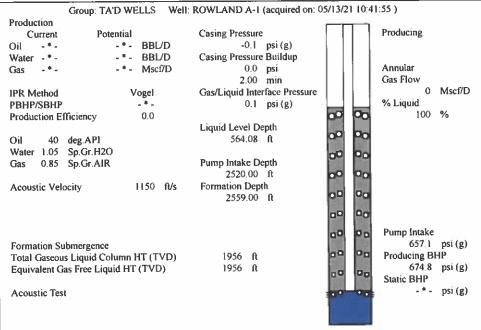

Group: TA'D WELLS Well: ROWLAND A-1 (acquired on: 05/13/21 10:41:55 )

**Entered Acoustic Velocity for Liquid Level depth determination** 

Conservation Division District Office No. 1 210 E. Frontview, Suite A Dodge City, KS 67801