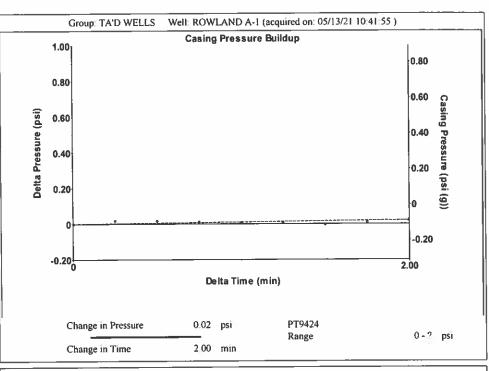

Group: TA'D WELLS Well: ROWLAND A-1 (acquired on: 05/13/21 10:41:55 )

**Entered Acoustic Velocity for Liquid Level depth determination** 

Conservation Division District Office No. 1 210 E. Frontview, Suite A Dodge City, KS 67801