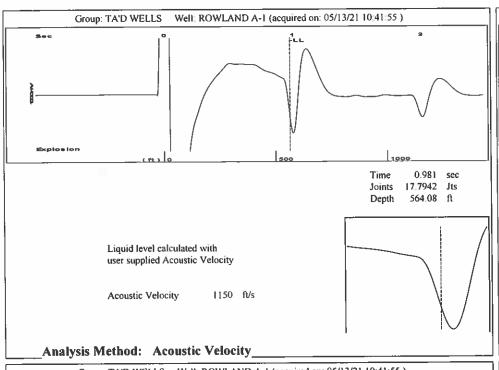

Group: TA'D WELLS Well: ROWLAND A-1 (acquired on: 05/13/21 10:41:55 )

**Entered Acoustic Velocity for Liquid Level depth determination** 

Conservation Division District Office No. 1 210 E. Frontview, Suite A Dodge City, KS 67801