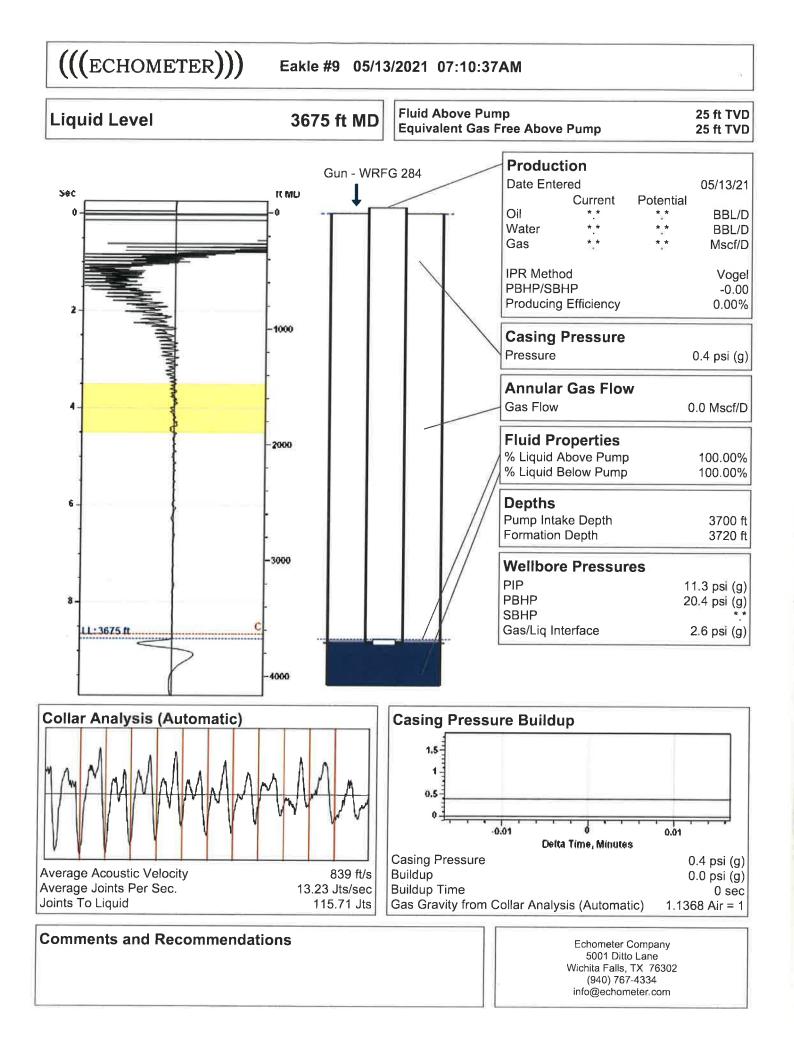

c c c c c$ | KCC District Office #1 - 210 E. Frontview, Suite A, Dodge City, KS 67801               | Phone 620.682.7933 |
|--------------------------------------------------------|----------------------------------------------------------------------------------------|--------------------|
|                                                        | KCC District Office #2 - 3450 N. Rock Road, Building 600, Suite 601, Wichita, KS 67226 | Phone 316.337.7400 |
|                                                        | KCC District Office #3 - 137 E. 21st St., Chanute, KS 66720                            | Phone 620.902.6450 |
|                                                        | KCC District Office #4 - 2301 E. 13th Street, Hays, KS 67601-2651                      | Phone 785.261.6250 |



Conservation Division District Office No. 4 2301 E. 13th Street Hays, KS 67601-2651



Phone: 785-261-6250 Fax: 785-625-0564 http://kcc.ks.gov/

Andrew J. French, Chairperson Dwight D. Keen, Commissioner Susan K. Duffy, Commissioner Laura Kelly, Governor

May 20, 2021

Rashell Patten Davis Petroleum, Inc. 7 SW 26 Ave GREAT BEND, KS 67530-6525

Re: Temporary Abandonment API 15-195-21019-00-00 EAKLE 9 NW/4 Sec.35-11S-22W Trego County, Kansas

Dear Rashell Patten:

"Your temporary abandonment (TA) application for the well listed above has been approved. In accordance with K.A.R. 82-3-111 the TA status of this well will expire 05/20/2022.

\* If you return this well to service or plug it, please notify the District Office.

\* If you sell this well you are required to file a Transfer of Oper