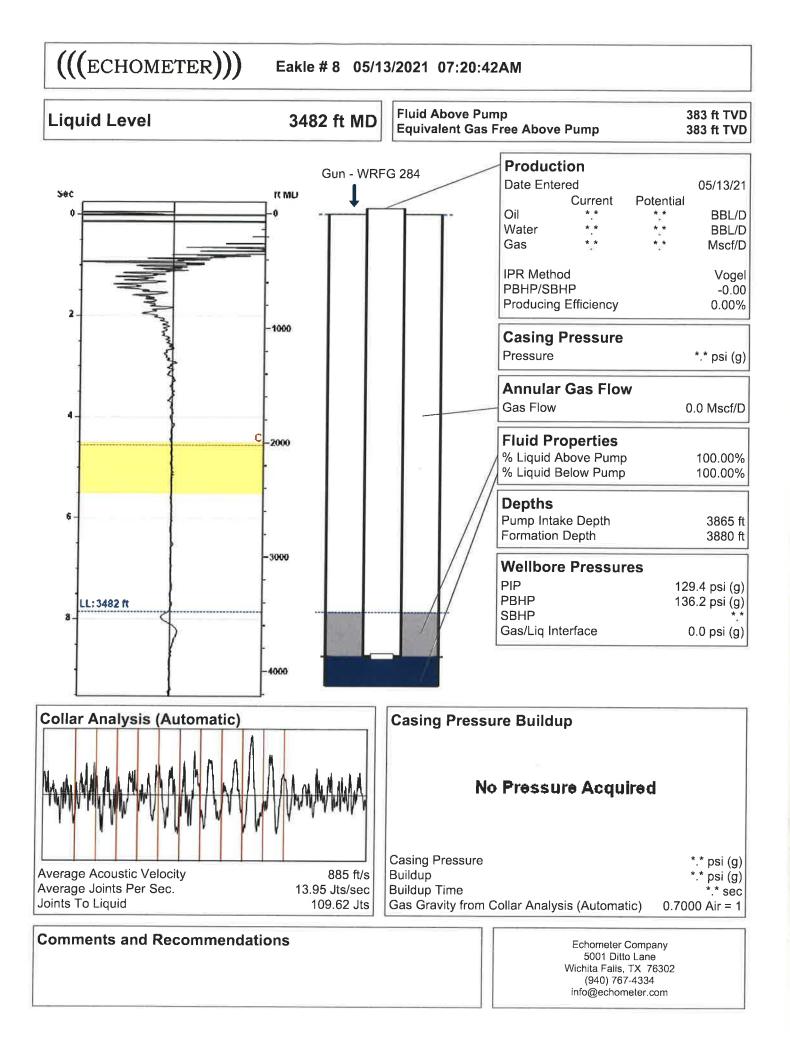

|                           |
| TA Approved: 🗌 Yes 🗌 De                      | enied Date:  |           |               |                |                           |

## Mail to the Appropriate KCC Conservation Office:

|  | KCC District Office #1 - 210 E. Frontview, Suite A, Dodge City, KS 67801               | Phone 620.682.7933 |
|--|----------------------------------------------------------------------------------------|--------------------|
|  | KCC District Office #2 - 3450 N. Rock Road, Building 600, Suite 601, Wichita, KS 67226 | Phone 316.337.7400 |
|  | KCC District Office #3 - 137 E. 21st St., Chanute, KS 66720                            | Phone 620.902.6450 |
|  | KCC District Office #4 - 2301 E. 13th Street, Hays, KS 67601-2651                      | Phone 785.261.6250 |



Conservation Division District Office No. 4 2301 E. 13th Street Hays, KS 67601-2651



Phone: 785-261-6250 Fax: 785-625-0564 http://kcc.ks.gov/

Andrew J. French, Chairperson Dwight D. Keen, Commissioner Susan K. Duffy, Commissioner Laura Kelly, Governor

May 20, 2021

Rashell Patten Davis Petroleum, Inc. 7 SW 26 Ave GREAT BEND, KS 67530-6525

Re: Temporary Abandonment API 15-195-21000-00-00 EAKLE 8 NW/4 Sec.35-11S-22W Trego County, Kansas

Dear Rashell Patten:

"Your temporary abandonment (TA) application for the well listed above has been approved. In accordance with K.A.R. 82-3-111 the TA status of this well will expire 05/20/2022.

\* If you return this well to service or plug it, please notify the District Office.

\* If you sell this well you are required to file a Transfer of Oper