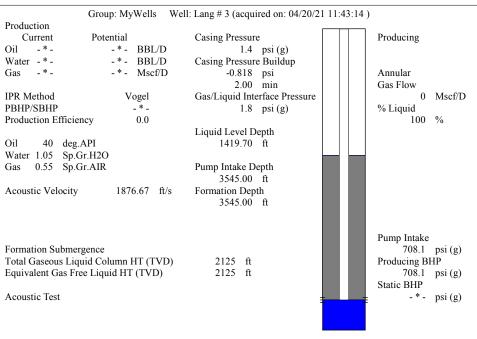

May 20, 2021

Melody C. Fletcher Oil Producers, Inc. of Kansas 1710 N Waterfront Pkwy WICHITA, KS 67206-6603

Re: Temporary Abandonment API 15-051-20647-00-00 LANG 3 NE/4 Sec.08-14S-17W Ellis County, Kansas