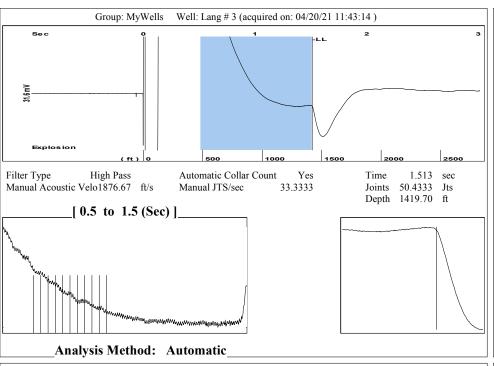

May 20, 2021

Melody C. Fletcher Oil Producers, Inc. of Kansas 1710 N Waterfront Pkwy WICHITA, KS 67206-6603

Re: Temporary Abandonment API 15-051-20647-00-00 LANG 3 NE/4 Sec.08-14S-17W Ellis County, Kansas