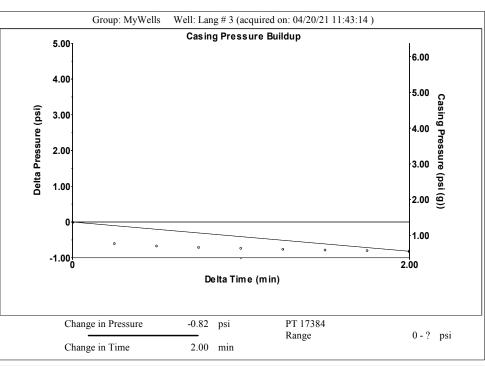

May 20, 2021

Melody C. Fletcher Oil Producers, Inc. of Kansas 1710 N Waterfront Pkwy WICHITA, KS 67206-6603

Re: Temporary Abandonment API 15-051-20647-00-00 LANG 3 NE/4 Sec.08-14S-17W Ellis County, Kansas