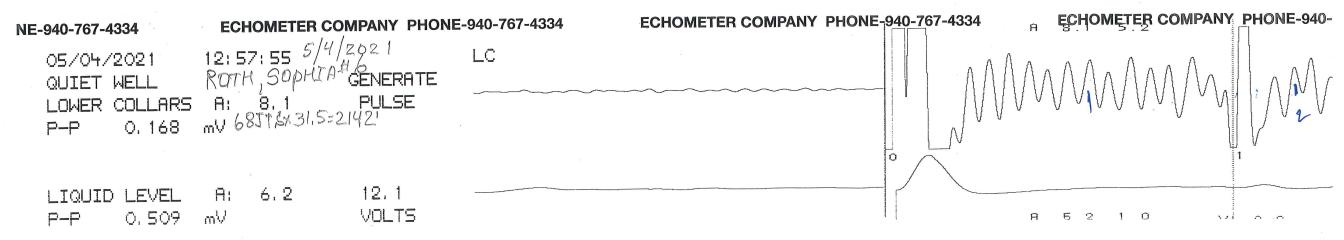

May 20, 2021

BRUCE MEYER BEREXCO LLC 2020 N. BRAMBLEWOOD WICHITA, KS 67206-1094

Re: Temporary Abandonment API 15-051-24350-00-00 ROTH, SOPHIA LEASE NCRA 6 NW/4 Sec.15-15S-18W Ellis County, Kansas

Dear BRUCE MEYER: