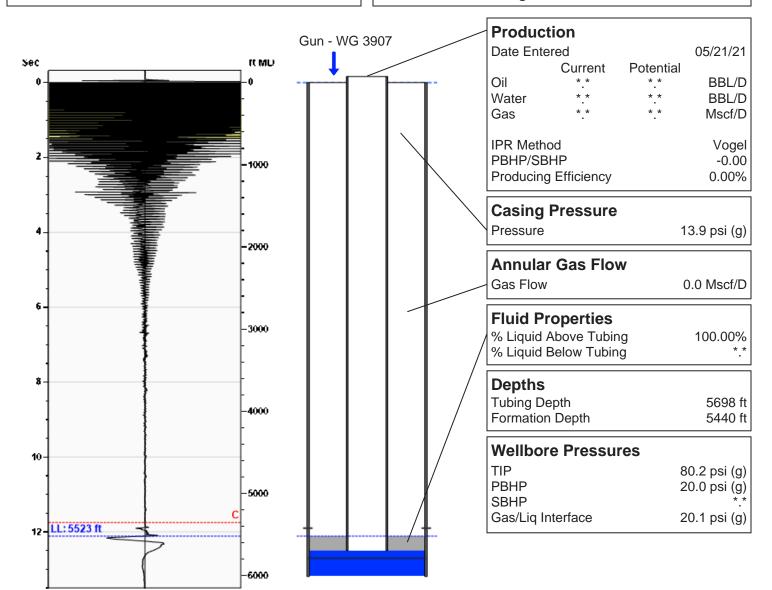

## **Liquid Level**

5523 ft MD

Fluid Above Tubing
Gas Free Above Tubing

\*.\* ft TVD \*.\* ft TVD

174.22 Jts