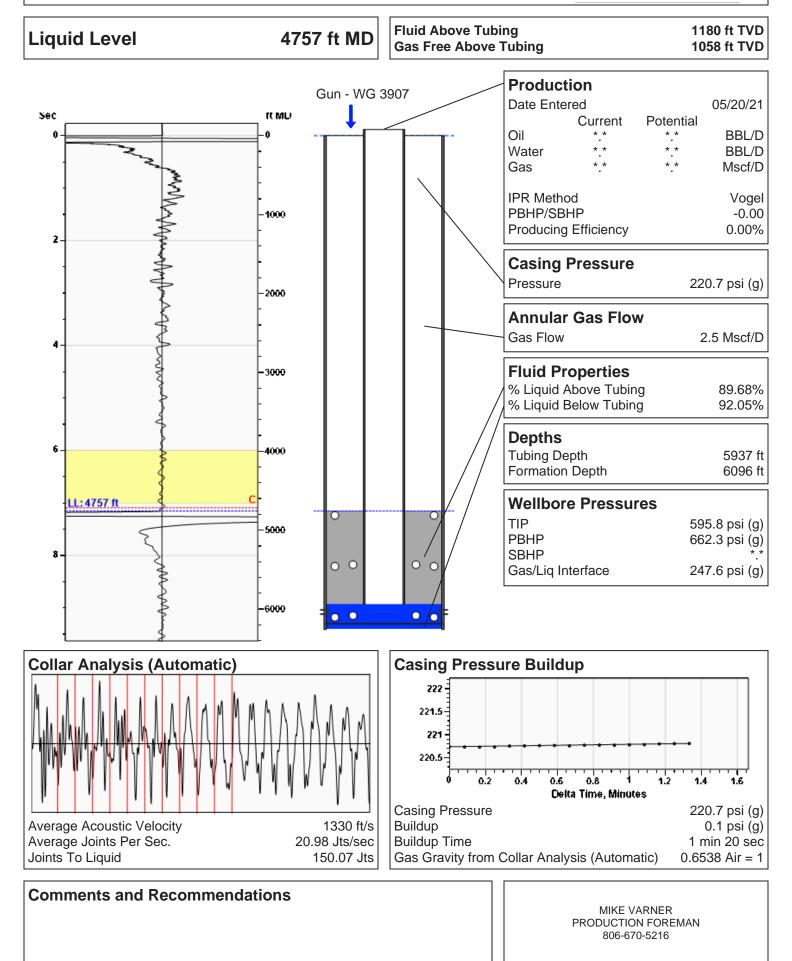

## TEMPORARY ABANDONMENT WELL APPLICATION

| OPERATOR: License#           |                                        |                  |                        | API No. 15-                     |            |                          |          |        |       |
|------------------------------|----------------------------------------|------------------|------------------------|---------------------------------|------------|--------------------------|----------|--------|-------|
| Name:                        |                                        |                  |                        | Spot Description:               |            |                          |          |        |       |
|                              |                                        |                  |                        |                                 | Se         | c Twp                    | S. R     |        | E 🗌 W |
| Address 2:                   |                                        |                  |                        |                                 |            | feet from                | = =      |        |       |
| City:                        | State:                                 | Zip: +           | •                      | feet from E / W Line of Section |            |                          |          |        |       |
| Contact Person:              |                                        |                  |                        | GPS Location: Lat:              |            |                          |          |        |       |
|                              |                                        |                  |                        |                                 |            |                          |          |        |       |
| Field Contact Person:        |                                        |                  |                        |                                 | ,          | Dil 🗌 Gas 🗌 OG 🗌 W       |          |        |       |
| Field Contact Person Phone   | :()                                    |                  |                        | SWD Permit #: ENHR Permit #:    |            |                          |          |        |       |
|                              | ()                                     |                  |                        |                                 |            | Data Chut                | les.     |        |       |
|                              |                                        | -1               |                        | Spud Date:_                     |            | Date Shut-               | -in:     |        |       |
|                              | Conductor                              | Surface          | Pro                    | duction                         | Intermedia | ite Liner                |          | Tubing |       |
| Size                         |                                        |                  |                        |                                 |            |                          |          |        |       |
| Setting Depth                |                                        |                  |                        |                                 |            |                          |          |        |       |
| Amount of Cement             |                                        |                  |                        |                                 |            |                          |          |        |       |
| Top of Cement                |                                        |                  |                        |                                 |            |                          |          |        |       |
| Bottom of Cement             |                                        |                  |                        |                                 |            |                          |          |        |       |
| Casing Fluid Level from Sur  | face:                                  | На               | w Determined?          |                                 |            |                          | Date:    |        |       |
| Casing Squeeze(s):           |                                        |                  |                        |                                 |            |                          |          |        |       |
| Do you have a valid Oil & Ga | as Lease? 🗌 Yes                        | No               |                        |                                 |            |                          |          |        |       |
| Depth and Type: 🗌 Junk i     | n Hole at                              | Tools in Hole at | Ca                     | sing Leaks:                     | Yes No     | Depth of casing leak(s): |          |        |       |
| Type Completion:             |                                        |                  |                        |                                 |            |                          |          |        |       |
| Packer Type:                 |                                        |                  |                        |                                 |            |                          |          |        |       |
|                              |                                        |                  |                        |                                 |            |                          |          |        |       |
| Total Depth:                 | Plug B                                 | ack Depth:       | I                      | Plug Back Metho                 | d:         |                          |          |        |       |
| Geological Date:             |                                        |                  |                        |                                 |            |                          |          |        |       |
| Formation Name               | tion Name Formation Top Formation Base |                  | Completion Information |                                 |            |                          |          |        |       |
|                              | ۸+.                                    | to               | Feet Perfo             | ation Interval _                | to         | Feet or Open Hole        | Interval | to     | Feet  |
| 1                            | Al                                     |                  |                        |                                 |            |                          |          |        |       |