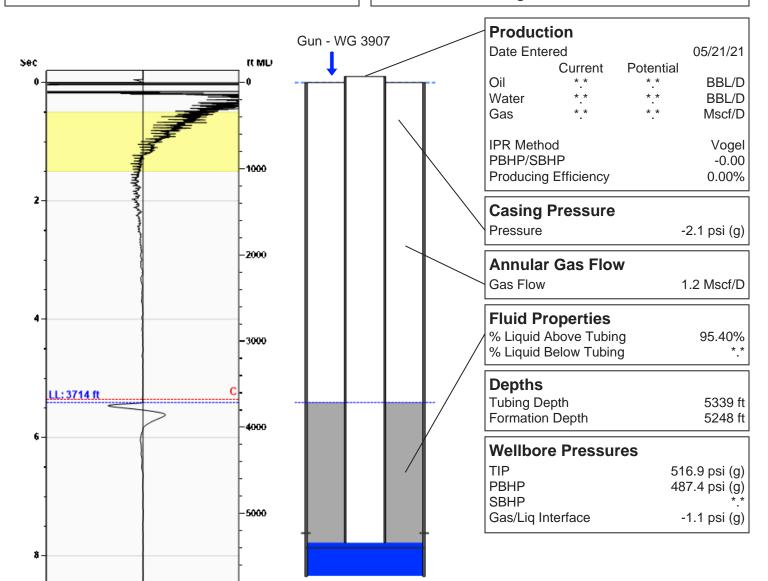

## **Liquid Level**

3714 ft MD

Fluid Above Tubing
Gas Free Above Tubing

1625 ft TVD 1554 ft TVD

117.17 Jts