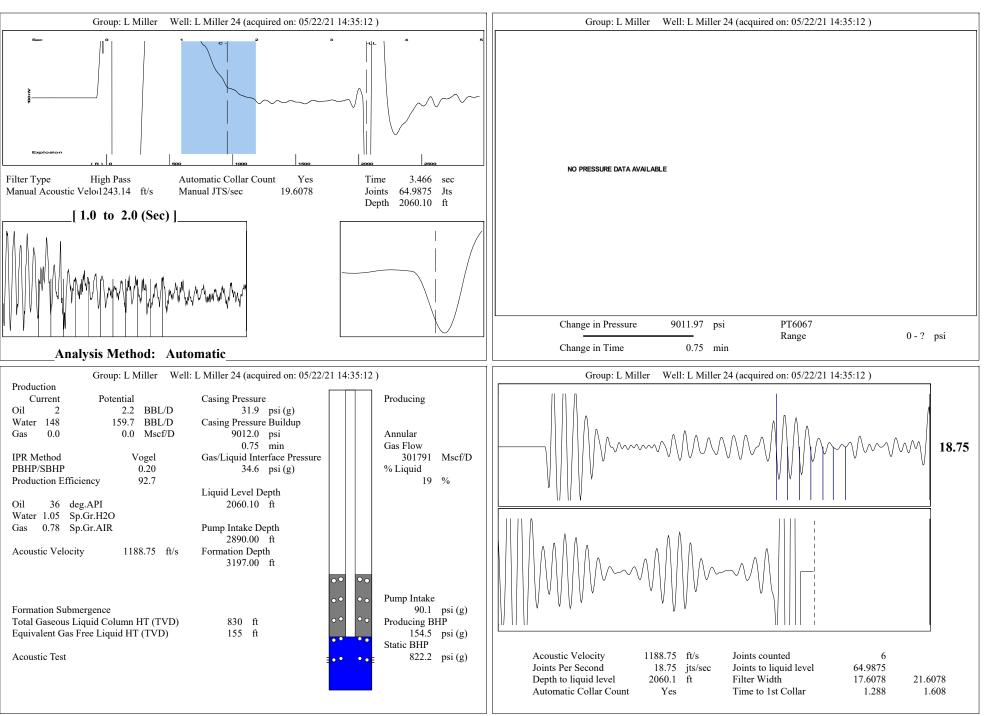

|                           |
| TA Approved: Yes De                          | enied Date:  |           |               |                |                           |

## Mail to the Appropriate KCC Conservation Office:

|  | KCC District Office #1 - 210 E. Frontview, Suite A, Dodge City, KS 67801               | Phone 620.682.7933 |
|--|----------------------------------------------------------------------------------------|--------------------|
|  | KCC District Office #2 - 3450 N. Rock Road, Building 600, Suite 601, Wichita, KS 67226 | Phone 316.337.7400 |
|  | KCC District Office #3 - 137 E. 21st St., Chanute, KS 66720                            | Phone 620.902.6450 |
|  | KCC District Office #4 - 2301 E. 13th Street, Hays, KS 67601-2651                      | Phone 785.261.6250 |



Conservation Division District Office No. 4 2301 E. 13th Street Hays, KS 67601-2651



Phone: 785-261-6250 Fax: 785-625-0564 http://kcc.ks.gov/

Andrew J. French, Chairperson Dwight D. Keen, Commissioner Susan K. Duffy, Commissioner Laura Kelly, Governor

May 25, 2021

Gavin Ramsay Fossil Creek Energy, LLC PO BOX 915 RUSSELL, KS 67665

Re: Temporary Abandonment API 15-167-22907-00-01 L MILLER 24-31 N/2 Sec.31-14S-13W Russell County, Kansas

Dear Gavin Ramsay:

"Your temporary abandonment (TA) application for the well listed above has been approved. In accordance with K.A.R. 82-3-111 the TA status of this well will expire 05/25/2022.

\* If you return this well to service or plug it, please notify the District Office.

\* If you sell this well you are required to file a Transfer of Operat