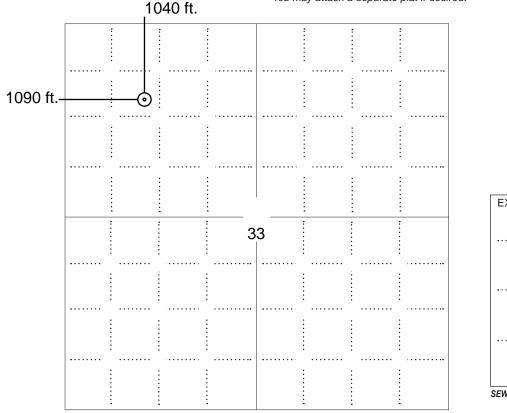

## IN ALL CASES PLOT THE INTENDED WELL ON THE PLAT BELOW

In all cases, please fully complete this side of the form. Include items 1 through 5 at the bottom of this page.

|             | larold Dvorachek dba (                   | Quest Dev. Co.                               |                                                              | Locatio         | on of Well: County                 | <sub>V:</sub> Coffey                                           |                   |
|-------------|------------------------------------------|----------------------------------------------|--------------------------------------------------------------|-----------------|------------------------------------|----------------------------------------------------------------|-------------------|
| Lease: Leh  | nmann                                    |                                              |                                                              | 1,04            |                                    | feet from X N /                                                | S Line of Section |
| Well Numb   | er: 22                                   |                                              |                                                              | 1,09            |                                    | feet from E / X                                                |                   |
| Field: Parn |                                          |                                              |                                                              | Sec. 33         |                                    |                                                                | E W               |
|             | Acres attributable to we                 |                                              |                                                              |                 | ion: Regula                        | ar or Irregular                                                |                   |
| QTR/QTR/    | QTR/QTR of acreage:                      |                                              |                                                              |                 |                                    |                                                                |                   |
|             |                                          |                                              |                                                              |                 | ion is Irregular, Ion corner used: | locate well from nearest corr                                  | 35/8              |
|             |                                          |                                              |                                                              | PLAT            |                                    |                                                                |                   |
|             | Show location of lease roads, tank batte | of the well. Show fo<br>eries, pipelines and | otage to the neare<br>electrical lines, as<br>You may attach | required by the | e Kansas Surface                   | how the predicted locations of<br>Owner Notice Act (House Bill | 2032).            |
|             | : :                                      | :                                            | :                                                            | : :             |                                    |                                                                |                   |
|             |                                          |                                              |                                                              |                 |                                    | LEGEND                                                         |                   |
|             |                                          | :                                            | :                                                            | i               | •••••                              | O Well Location                                                |                   |
|             | 9                                        |                                              |                                                              |                 | _                                  | Tank Battery Lo                                                |                   |
|             |                                          |                                              | ••••••                                                       |                 |                                    | Pipeline Location                                              | on                |
|             | 1                                        |                                              |                                                              | : :             |                                    | Electric Line Lo                                               | cation .          |
|             | 177                                      |                                              |                                                              |                 |                                    | Lease Road Lo                                                  | cation            |
|             | : :                                      | :                                            |                                                              | : :             |                                    |                                                                |                   |
|             |                                          |                                              |                                                              |                 | F                                  | EXAMPLE : :                                                    |                   |
|             | <u> </u>                                 | <u> </u>                                     | <u> </u>                                                     | : :             | '                                  | EXAMPLE                                                        |                   |
|             |                                          |                                              |                                                              |                 | -                                  |                                                                |                   |
|             |                                          |                                              | ······                                                       | :               |                                    | 1 1 1                                                          |                   |
|             |                                          |                                              | 1                                                            | : :             |                                    |                                                                |                   |
|             |                                          | 1                                            | į                                                            |                 |                                    |                                                                |                   |
|             |                                          |                                              |                                                              |                 | •••••                              | ₽7                                                             | 1980' FSL         |
|             | i                                        | !                                            |                                                              | 1               |                                    |                                                                |                   |
|             |                                          |                                              |                                                              |                 |                                    |                                                                |                   |

NOTE: In all cases locate the spot of the proposed drilling locaton.

### In plotting the proposed location of the well, you must show:

- 1. The manner in which you are using the depicted plat by identifying section lines, i.e. 1 section, 1 section with 8 surrounding sections, 4 sections, etc.
- 2. The distance of the proposed drilling location from the south / north and east / west outside section lines.
- 3. The distance to the nearest lease or unit boundary line (in footage).
- 4. If proposed location is located within a prorated or spaced field a certificate of acreage attribution plat must be attached: (C0-7 for oil wells; CG-8 for gas wells).

SEWARD CO. 3390' FEL

5. The predicted locations of lease roads, tank batteries, pipelines, and electrical lines.