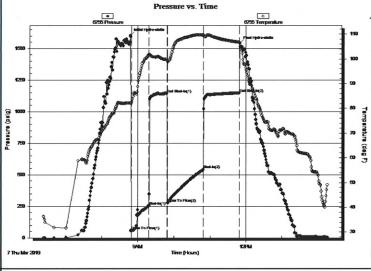

#### Page Two

| Operator Name: _                                                             |                     |                       |                                | Lease Name:           | Well #:                                                                             |                     |                                                       |                                                |  |  |  |
|------------------------------------------------------------------------------|---------------------|-----------------------|--------------------------------|-----------------------|-------------------------------------------------------------------------------------|---------------------|-------------------------------------------------------|------------------------------------------------|--|--|--|
| Sec Twp.                                                                     | S. R.               | E                     | ast West                       | County:               |                                                                                     |                     |                                                       |                                                |  |  |  |
|                                                                              | flowing and shu     | ut-in pressures, v    | vhether shut-in pre            | ssure reached st      | atic level, hydrosta                                                                | tic pressures, bot  |                                                       | val tested, time tool erature, fluid recovery, |  |  |  |
| Final Radioactivity files must be subm                                       |                     |                       |                                |                       |                                                                                     | iled to kcc-well-lo | gs@kcc.ks.gov                                         | v. Digital electronic log                      |  |  |  |
| Drill Stem Tests Ta                                                          |                     |                       | Yes No                         |                       |                                                                                     | on (Top), Depth ar  |                                                       | Sample                                         |  |  |  |
| Samples Sent to 0                                                            | Geological Surv     | /ey                   | Yes No                         | Na                    | me                                                                                  |                     | Тор                                                   | Datum                                          |  |  |  |
| Cores Taken<br>Electric Log Run<br>Geologist Report /<br>List All E. Logs Ru | _                   |                       | Yes No Yes No Yes No           |                       |                                                                                     |                     |                                                       |                                                |  |  |  |
|                                                                              |                     | B                     | CASING eport all strings set-c |                       | New Used                                                                            | ion, etc.           |                                                       |                                                |  |  |  |
| Purpose of Strir                                                             |                     | Hole<br>illed         | Size Casing<br>Set (In O.D.)   | Weight<br>Lbs. / Ft.  | Setting<br>Depth                                                                    | Type of<br>Cement   | # Sacks<br>Used                                       | Type and Percent<br>Additives                  |  |  |  |
|                                                                              |                     |                       |                                |                       |                                                                                     |                     |                                                       |                                                |  |  |  |
|                                                                              |                     |                       |                                |                       |                                                                                     |                     |                                                       |                                                |  |  |  |
|                                                                              |                     |                       | ADDITIONAL                     | CEMENTING / SO        | UEEZE RECORD                                                                        |                     |                                                       |                                                |  |  |  |
| Purpose:                                                                     |                     | epth T<br>Bottom      | ype of Cement                  | # Sacks Used          |                                                                                     | Type and F          | Percent Additives                                     |                                                |  |  |  |
| Perforate Protect Casi Plug Back T                                           |                     |                       |                                |                       |                                                                                     |                     |                                                       |                                                |  |  |  |
| Plug Off Zor                                                                 |                     |                       |                                |                       |                                                                                     |                     |                                                       |                                                |  |  |  |
| Did you perform a     Does the volume     Was the hydraulic                  | of the total base f | fluid of the hydrauli |                                | _                     | =                                                                                   | No (If No, sk       | ip questions 2 an<br>ip question 3)<br>out Page Three | ,                                              |  |  |  |
| Date of first Product Injection:                                             | tion/Injection or R | esumed Production     | Producing Meth                 | nod:                  | Gas Lift 0                                                                          | Other (Explain)     |                                                       |                                                |  |  |  |
| Estimated Production Per 24 Hours                                            | on                  | Oil Bbls.             |                                |                       |                                                                                     |                     | Gas-Oil Ratio Gravity                                 |                                                |  |  |  |
| DISPOS                                                                       | SITION OF GAS:      |                       | N                              | METHOD OF COMP        | LETION:                                                                             |                     |                                                       | ON INTERVAL:                                   |  |  |  |
|                                                                              | Sold Used           | I on Lease            | Open Hole                      |                       |                                                                                     | mmingled mit ACO-4) | Top Bottom                                            |                                                |  |  |  |
| ,                                                                            | ,                   |                       |                                | B.11 B1               |                                                                                     |                     |                                                       |                                                |  |  |  |
| Shots Per<br>Foot                                                            | Perforation<br>Top  | Perforation<br>Bottom | Bridge Plug<br>Type            | Bridge Plug<br>Set At | g Acid, Fracture, Shot, Cementing Squeeze Record (Amount and Kind of Material Used) |                     |                                                       |                                                |  |  |  |
|                                                                              |                     |                       |                                |                       |                                                                                     |                     |                                                       |                                                |  |  |  |
|                                                                              |                     |                       |                                |                       |                                                                                     |                     |                                                       |                                                |  |  |  |
|                                                                              |                     |                       |                                |                       |                                                                                     |                     |                                                       |                                                |  |  |  |
|                                                                              |                     |                       |                                |                       |                                                                                     |                     |                                                       |                                                |  |  |  |
| TUBING RECORD:                                                               | : Size:             | Set                   | Δ+-                            | Packer At:            |                                                                                     |                     |                                                       |                                                |  |  |  |
| TODING RECORD:                                                               | . 3126.             | Set                   | n.                             | i donei Al.           |                                                                                     |                     |                                                       |                                                |  |  |  |