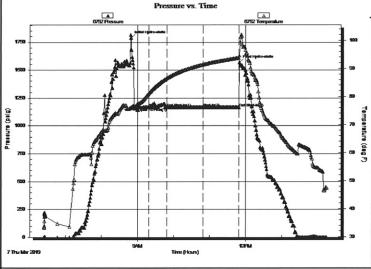

#### Page Two

| Operator Name: _                                                             |                     |                       |                                | Lease Name:           | Well #:                                                                             |                     |                                                       |                                                |  |  |  |
|------------------------------------------------------------------------------|---------------------|-----------------------|--------------------------------|-----------------------|-------------------------------------------------------------------------------------|---------------------|-------------------------------------------------------|------------------------------------------------|--|--|--|
| Sec Twp.                                                                     | S. R.               | E                     | ast West                       | County:               |                                                                                     |                     |                                                       |                                                |  |  |  |
|                                                                              | flowing and shu     | ut-in pressures, v    | vhether shut-in pre            | ssure reached st      | atic level, hydrosta                                                                | tic pressures, bot  |                                                       | val tested, time tool erature, fluid recovery, |  |  |  |
| Final Radioactivity files must be subm                                       |                     |                       |                                |                       |                                                                                     | iled to kcc-well-lo | gs@kcc.ks.gov                                         | v. Digital electronic log                      |  |  |  |
| Drill Stem Tests Ta                                                          |                     |                       | Yes No                         |                       |                                                                                     | on (Top), Depth ar  |                                                       | Sample                                         |  |  |  |
| Samples Sent to 0                                                            | Geological Surv     | /ey                   | Yes No                         | Na                    | me                                                                                  |                     | Тор                                                   | Datum                                          |  |  |  |
| Cores Taken<br>Electric Log Run<br>Geologist Report /<br>List All E. Logs Ru | _                   |                       | Yes No Yes No Yes No           |                       |                                                                                     |                     |                                                       |                                                |  |  |  |
|                                                                              |                     | B                     | CASING eport all strings set-c |                       | New Used                                                                            | ion, etc.           |                                                       |                                                |  |  |  |
| Purpose of Strir                                                             |                     | Hole<br>illed         | Size Casing<br>Set (In O.D.)   | Weight<br>Lbs. / Ft.  | Setting<br>Depth                                                                    | Type of<br>Cement   | # Sacks<br>Used                                       | Type and Percent<br>Additives                  |  |  |  |
|                                                                              |                     |                       |                                |                       |                                                                                     |                     |                                                       |                                                |  |  |  |
|                                                                              |                     |                       |                                |                       |                                                                                     |                     |                                                       |                                                |  |  |  |
|                                                                              |                     |                       | ADDITIONAL                     | CEMENTING / SO        | UEEZE RECORD                                                                        |                     |                                                       |                                                |  |  |  |
| Purpose:                                                                     |                     | epth T<br>Bottom      | ype of Cement                  | # Sacks Used          |                                                                                     | Type and F          | Percent Additives                                     |                                                |  |  |  |
| Perforate Protect Casi Plug Back T                                           |                     |                       |                                |                       |                                                                                     |                     |                                                       |                                                |  |  |  |
| Plug Off Zor                                                                 |                     |                       |                                |                       |                                                                                     |                     |                                                       |                                                |  |  |  |
| Did you perform a     Does the volume     Was the hydraulic                  | of the total base f | fluid of the hydrauli |                                | _                     | =                                                                                   | No (If No, sk       | ip questions 2 an<br>ip question 3)<br>out Page Three | ,                                              |  |  |  |
| Date of first Product Injection:                                             | tion/Injection or R | esumed Production     | Producing Meth                 | nod:                  | Gas Lift 0                                                                          | Other (Explain)     |                                                       |                                                |  |  |  |
| Estimated Production Per 24 Hours                                            | on                  | Oil Bbls.             |                                |                       |                                                                                     |                     | Gas-Oil Ratio Gravity                                 |                                                |  |  |  |
| DISPOS                                                                       | SITION OF GAS:      |                       | N                              | METHOD OF COMP        | LETION:                                                                             |                     |                                                       | ON INTERVAL:                                   |  |  |  |
|                                                                              | Sold Used           | I on Lease            | Open Hole                      |                       |                                                                                     | mmingled mit ACO-4) | Top Bottom                                            |                                                |  |  |  |
| ,                                                                            | ,                   |                       |                                | B.11 B1               |                                                                                     |                     |                                                       |                                                |  |  |  |
| Shots Per<br>Foot                                                            | Perforation<br>Top  | Perforation<br>Bottom | Bridge Plug<br>Type            | Bridge Plug<br>Set At | g Acid, Fracture, Shot, Cementing Squeeze Record (Amount and Kind of Material Used) |                     |                                                       |                                                |  |  |  |
|                                                                              |                     |                       |                                |                       |                                                                                     |                     |                                                       |                                                |  |  |  |
|                                                                              |                     |                       |                                |                       |                                                                                     |                     |                                                       |                                                |  |  |  |
|                                                                              |                     |                       |                                |                       |                                                                                     |                     |                                                       |                                                |  |  |  |
|                                                                              |                     |                       |                                |                       |                                                                                     |                     |                                                       |                                                |  |  |  |
| TUBING RECORD:                                                               | : Size:             | Set                   | Δ+-                            | Packer At:            |                                                                                     |                     |                                                       |                                                |  |  |  |
| TODING RECORD:                                                               | . 3126.             | Set                   | n.                             | i donei Al.           |                                                                                     |                     |                                                       |                                                |  |  |  |