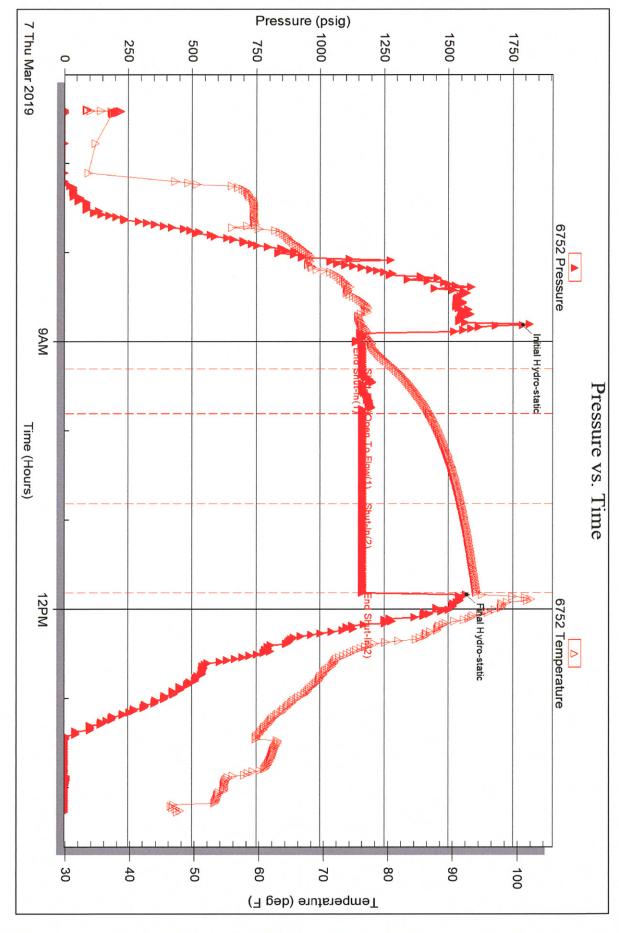

#### Page Two

| Operator Name: _                                                             |                     |                       |                                | Lease Name:           | Well #:                                                                             |                     |                                                       |                                                |  |  |  |
|------------------------------------------------------------------------------|---------------------|-----------------------|--------------------------------|-----------------------|-------------------------------------------------------------------------------------|---------------------|-------------------------------------------------------|------------------------------------------------|--|--|--|
| Sec Twp.                                                                     | S. R.               | E                     | ast West                       | County:               |                                                                                     |                     |                                                       |                                                |  |  |  |
|                                                                              | flowing and shu     | ut-in pressures, v    | vhether shut-in pre            | ssure reached st      | atic level, hydrosta                                                                | tic pressures, bot  |                                                       | val tested, time tool erature, fluid recovery, |  |  |  |
| Final Radioactivity files must be subm                                       |                     |                       |                                |                       |                                                                                     | iled to kcc-well-lo | gs@kcc.ks.gov                                         | v. Digital electronic log                      |  |  |  |
| Drill Stem Tests Ta                                                          |                     |                       | Yes No                         |                       |                                                                                     | on (Top), Depth ar  |                                                       | Sample                                         |  |  |  |
| Samples Sent to 0                                                            | Geological Surv     | /ey                   | Yes No                         | Na                    | me                                                                                  |                     | Тор                                                   | Datum                                          |  |  |  |
| Cores Taken<br>Electric Log Run<br>Geologist Report /<br>List All E. Logs Ru | _                   |                       | Yes No Yes No Yes No           |                       |                                                                                     |                     |                                                       |                                                |  |  |  |
|                                                                              |                     | B                     | CASING eport all strings set-c |                       | New Used                                                                            | ion, etc.           |                                                       |                                                |  |  |  |
| Purpose of Strir                                                             |                     | Hole<br>illed         | Size Casing<br>Set (In O.D.)   | Weight<br>Lbs. / Ft.  | Setting<br>Depth                                                                    | Type of<br>Cement   | # Sacks<br>Used                                       | Type and Percent<br>Additives                  |  |  |  |
|                                                                              |                     |                       |                                |                       |                                                                                     |                     |                                                       |                                                |  |  |  |
|                                                                              |                     |                       |                                |                       |                                                                                     |                     |                                                       |                                                |  |  |  |
|                                                                              |                     |                       | ADDITIONAL                     | CEMENTING / SO        | UEEZE RECORD                                                                        |                     |                                                       |                                                |  |  |  |
| Purpose:                                                                     |                     | epth T<br>Bottom      | ype of Cement                  | # Sacks Used          |                                                                                     | Type and F          | Percent Additives                                     |                                                |  |  |  |
| Perforate Protect Casi Plug Back T                                           |                     |                       |                                |                       |                                                                                     |                     |                                                       |                                                |  |  |  |
| Plug Off Zor                                                                 |                     |                       |                                |                       |                                                                                     |                     |                                                       |                                                |  |  |  |
| Did you perform a     Does the volume     Was the hydraulic                  | of the total base f | fluid of the hydrauli |                                | _                     | =                                                                                   | No (If No, sk       | ip questions 2 an<br>ip question 3)<br>out Page Three | ,                                              |  |  |  |
| Date of first Product Injection:                                             | tion/Injection or R | esumed Production     | Producing Meth                 | nod:                  | Gas Lift 0                                                                          | Other (Explain)     |                                                       |                                                |  |  |  |
| Estimated Production Per 24 Hours                                            | on                  | Oil Bbls.             |                                |                       |                                                                                     |                     | Gas-Oil Ratio Gravity                                 |                                                |  |  |  |
| DISPOS                                                                       | SITION OF GAS:      |                       | N                              | METHOD OF COMP        | LETION:                                                                             |                     |                                                       | ON INTERVAL:                                   |  |  |  |
|                                                                              | Sold Used           | I on Lease            | Open Hole                      |                       |                                                                                     | mmingled mit ACO-4) | Top Bottom                                            |                                                |  |  |  |
| ,                                                                            | ,                   |                       |                                | B.11 B1               |                                                                                     |                     |                                                       |                                                |  |  |  |
| Shots Per<br>Foot                                                            | Perforation<br>Top  | Perforation<br>Bottom | Bridge Plug<br>Type            | Bridge Plug<br>Set At | g Acid, Fracture, Shot, Cementing Squeeze Record (Amount and Kind of Material Used) |                     |                                                       |                                                |  |  |  |
|                                                                              |                     |                       |                                |                       |                                                                                     |                     |                                                       |                                                |  |  |  |
|                                                                              |                     |                       |                                |                       |                                                                                     |                     |                                                       |                                                |  |  |  |
|                                                                              |                     |                       |                                |                       |                                                                                     |                     |                                                       |                                                |  |  |  |
|                                                                              |                     |                       |                                |                       |                                                                                     |                     |                                                       |                                                |  |  |  |
| TUBING RECORD:                                                               | : Size:             | Set                   | Δ+-                            | Packer At:            |                                                                                     |                     |                                                       |                                                |  |  |  |
| TODING RECORD:                                                               | . 3126.             | Set                   | n.                             | i donei Al.           |                                                                                     |                     |                                                       |                                                |  |  |  |