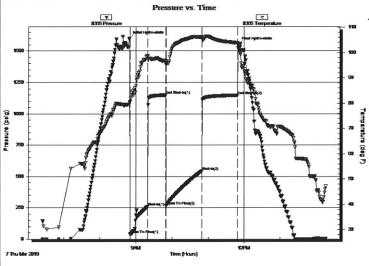

#### Page Two

| Operator Name: _                                                             |                     |                       |                                | Lease Name:           | Well #:                                                                             |                     |                                                       |                                                |  |  |  |
|------------------------------------------------------------------------------|---------------------|-----------------------|--------------------------------|-----------------------|-------------------------------------------------------------------------------------|---------------------|-------------------------------------------------------|------------------------------------------------|--|--|--|
| Sec Twp.                                                                     | S. R.               | E                     | ast West                       | County:               |                                                                                     |                     |                                                       |                                                |  |  |  |
|                                                                              | flowing and shu     | ut-in pressures, v    | vhether shut-in pre            | ssure reached st      | atic level, hydrosta                                                                | tic pressures, bot  |                                                       | val tested, time tool erature, fluid recovery, |  |  |  |
| Final Radioactivity files must be subm                                       |                     |                       |                                |                       |                                                                                     | iled to kcc-well-lo | gs@kcc.ks.gov                                         | v. Digital electronic log                      |  |  |  |
| Drill Stem Tests Ta                                                          |                     |                       | Yes No                         |                       |                                                                                     | on (Top), Depth ar  |                                                       | Sample                                         |  |  |  |
| Samples Sent to 0                                                            | Geological Surv     | /ey                   | Yes No                         | Na                    | me                                                                                  |                     | Тор                                                   | Datum                                          |  |  |  |
| Cores Taken<br>Electric Log Run<br>Geologist Report /<br>List All E. Logs Ru | _                   |                       | Yes No Yes No Yes No           |                       |                                                                                     |                     |                                                       |                                                |  |  |  |
|                                                                              |                     | B                     | CASING eport all strings set-c |                       | New Used                                                                            | ion, etc.           |                                                       |                                                |  |  |  |
| Purpose of Strir                                                             |                     | Hole<br>illed         | Size Casing<br>Set (In O.D.)   | Weight<br>Lbs. / Ft.  | Setting<br>Depth                                                                    | Type of<br>Cement   | # Sacks<br>Used                                       | Type and Percent<br>Additives                  |  |  |  |
|                                                                              |                     |                       |                                |                       |                                                                                     |                     |                                                       |                                                |  |  |  |
|                                                                              |                     |                       |                                |                       |                                                                                     |                     |                                                       |                                                |  |  |  |
|                                                                              |                     |                       | ADDITIONAL                     | CEMENTING / SO        | UEEZE RECORD                                                                        |                     |                                                       |                                                |  |  |  |
| Purpose:                                                                     |                     | epth T<br>Bottom      | ype of Cement                  | # Sacks Used          |                                                                                     | Type and F          | Percent Additives                                     |                                                |  |  |  |
| Perforate Protect Casi Plug Back T                                           |                     |                       |                                |                       |                                                                                     |                     |                                                       |                                                |  |  |  |
| Plug Off Zor                                                                 |                     |                       |                                |                       |                                                                                     |                     |                                                       |                                                |  |  |  |
| Did you perform a     Does the volume     Was the hydraulic                  | of the total base f | fluid of the hydrauli |                                | _                     | =                                                                                   | No (If No, sk       | ip questions 2 an<br>ip question 3)<br>out Page Three | ,                                              |  |  |  |
| Date of first Product Injection:                                             | tion/Injection or R | esumed Production     | Producing Meth                 | nod:                  | Gas Lift 0                                                                          | Other (Explain)     |                                                       |                                                |  |  |  |
| Estimated Production Per 24 Hours                                            | on                  | Oil Bbls.             |                                |                       |                                                                                     |                     | Gas-Oil Ratio Gravity                                 |                                                |  |  |  |
| DISPOS                                                                       | SITION OF GAS:      |                       | N                              | METHOD OF COMP        | LETION:                                                                             |                     |                                                       | ON INTERVAL:                                   |  |  |  |
|                                                                              | Sold Used           | I on Lease            | Open Hole                      |                       |                                                                                     | mmingled mit ACO-4) | Top Bottom                                            |                                                |  |  |  |
| ,                                                                            | ,                   |                       |                                | B.11 B1               |                                                                                     |                     |                                                       |                                                |  |  |  |
| Shots Per<br>Foot                                                            | Perforation<br>Top  | Perforation<br>Bottom | Bridge Plug<br>Type            | Bridge Plug<br>Set At | g Acid, Fracture, Shot, Cementing Squeeze Record (Amount and Kind of Material Used) |                     |                                                       |                                                |  |  |  |
|                                                                              |                     |                       |                                |                       |                                                                                     |                     |                                                       |                                                |  |  |  |
|                                                                              |                     |                       |                                |                       |                                                                                     |                     |                                                       |                                                |  |  |  |
|                                                                              |                     |                       |                                |                       |                                                                                     |                     |                                                       |                                                |  |  |  |
|                                                                              |                     |                       |                                |                       |                                                                                     |                     |                                                       |                                                |  |  |  |
| TUBING RECORD:                                                               | : Size:             | Set                   | Δ+-                            | Packer At:            |                                                                                     |                     |                                                       |                                                |  |  |  |
| TODING RECORD:                                                               | . 3126.             | Set                   | n.                             | i donei Al.           |                                                                                     |                     |                                                       |                                                |  |  |  |