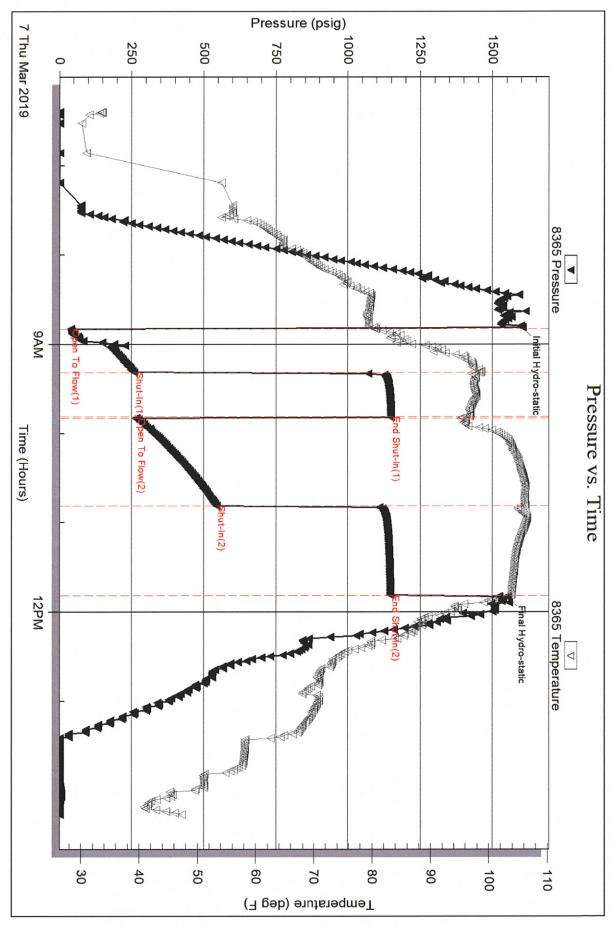

#### Page Two

| Operator Name: _                                                             |                     |                       |                                | Lease Name:           | Well #:                                                                             |                     |                                                       |                                                |  |  |  |
|------------------------------------------------------------------------------|---------------------|-----------------------|--------------------------------|-----------------------|-------------------------------------------------------------------------------------|---------------------|-------------------------------------------------------|------------------------------------------------|--|--|--|
| Sec Twp.                                                                     | S. R.               | E                     | ast West                       | County:               |                                                                                     |                     |                                                       |                                                |  |  |  |
|                                                                              | flowing and shu     | ut-in pressures, v    | vhether shut-in pre            | ssure reached st      | atic level, hydrosta                                                                | tic pressures, bot  |                                                       | val tested, time tool erature, fluid recovery, |  |  |  |
| Final Radioactivity files must be subm                                       |                     |                       |                                |                       |                                                                                     | iled to kcc-well-lo | gs@kcc.ks.gov                                         | v. Digital electronic log                      |  |  |  |
| Drill Stem Tests Ta                                                          |                     |                       | Yes No                         |                       |                                                                                     | on (Top), Depth ar  |                                                       | Sample                                         |  |  |  |
| Samples Sent to 0                                                            | Geological Surv     | /ey                   | Yes No                         | Na                    | me                                                                                  |                     | Тор                                                   | Datum                                          |  |  |  |
| Cores Taken<br>Electric Log Run<br>Geologist Report /<br>List All E. Logs Ru | _                   |                       | Yes No Yes No Yes No           |                       |                                                                                     |                     |                                                       |                                                |  |  |  |
|                                                                              |                     | B                     | CASING eport all strings set-c |                       | New Used                                                                            | ion, etc.           |                                                       |                                                |  |  |  |
| Purpose of Strir                                                             |                     | Hole<br>illed         | Size Casing<br>Set (In O.D.)   | Weight<br>Lbs. / Ft.  | Setting<br>Depth                                                                    | Type of<br>Cement   | # Sacks<br>Used                                       | Type and Percent<br>Additives                  |  |  |  |
|                                                                              |                     |                       |                                |                       |                                                                                     |                     |                                                       |                                                |  |  |  |
|                                                                              |                     |                       |                                |                       |                                                                                     |                     |                                                       |                                                |  |  |  |
|                                                                              |                     |                       | ADDITIONAL                     | CEMENTING / SO        | UEEZE RECORD                                                                        |                     |                                                       |                                                |  |  |  |
| Purpose:                                                                     |                     | epth T<br>Bottom      | ype of Cement                  | # Sacks Used          |                                                                                     | Type and F          | Percent Additives                                     |                                                |  |  |  |
| Perforate Protect Casi Plug Back T                                           |                     |                       |                                |                       |                                                                                     |                     |                                                       |                                                |  |  |  |
| Plug Off Zor                                                                 |                     |                       |                                |                       |                                                                                     |                     |                                                       |                                                |  |  |  |
| Did you perform a     Does the volume     Was the hydraulic                  | of the total base f | fluid of the hydrauli |                                | _                     | =                                                                                   | No (If No, sk       | ip questions 2 an<br>ip question 3)<br>out Page Three | ,                                              |  |  |  |
| Date of first Product Injection:                                             | tion/Injection or R | esumed Production     | Producing Meth                 | nod:                  | Gas Lift 0                                                                          | Other (Explain)     |                                                       |                                                |  |  |  |
| Estimated Production Per 24 Hours                                            | on                  | Oil Bbls.             |                                |                       |                                                                                     |                     | Gas-Oil Ratio Gravity                                 |                                                |  |  |  |
| DISPOS                                                                       | SITION OF GAS:      |                       | N                              | METHOD OF COMP        | LETION:                                                                             |                     |                                                       | ON INTERVAL:                                   |  |  |  |
|                                                                              | Sold Used           | I on Lease            | Open Hole                      |                       |                                                                                     | mmingled mit ACO-4) | Top Bottom                                            |                                                |  |  |  |
| ,                                                                            | ,                   |                       |                                | B.11 B1               |                                                                                     |                     |                                                       |                                                |  |  |  |
| Shots Per<br>Foot                                                            | Perforation<br>Top  | Perforation<br>Bottom | Bridge Plug<br>Type            | Bridge Plug<br>Set At | g Acid, Fracture, Shot, Cementing Squeeze Record (Amount and Kind of Material Used) |                     |                                                       |                                                |  |  |  |
|                                                                              |                     |                       |                                |                       |                                                                                     |                     |                                                       |                                                |  |  |  |
|                                                                              |                     |                       |                                |                       |                                                                                     |                     |                                                       |                                                |  |  |  |
|                                                                              |                     |                       |                                |                       |                                                                                     |                     |                                                       |                                                |  |  |  |
|                                                                              |                     |                       |                                |                       |                                                                                     |                     |                                                       |                                                |  |  |  |
| TUBING RECORD:                                                               | : Size:             | Set                   | Δ+-                            | Packer At:            |                                                                                     |                     |                                                       |                                                |  |  |  |
| TODING RECORD:                                                               | . 3126.             | Set                   | n.                             | i donei Al.           |                                                                                     |                     |                                                       |                                                |  |  |  |