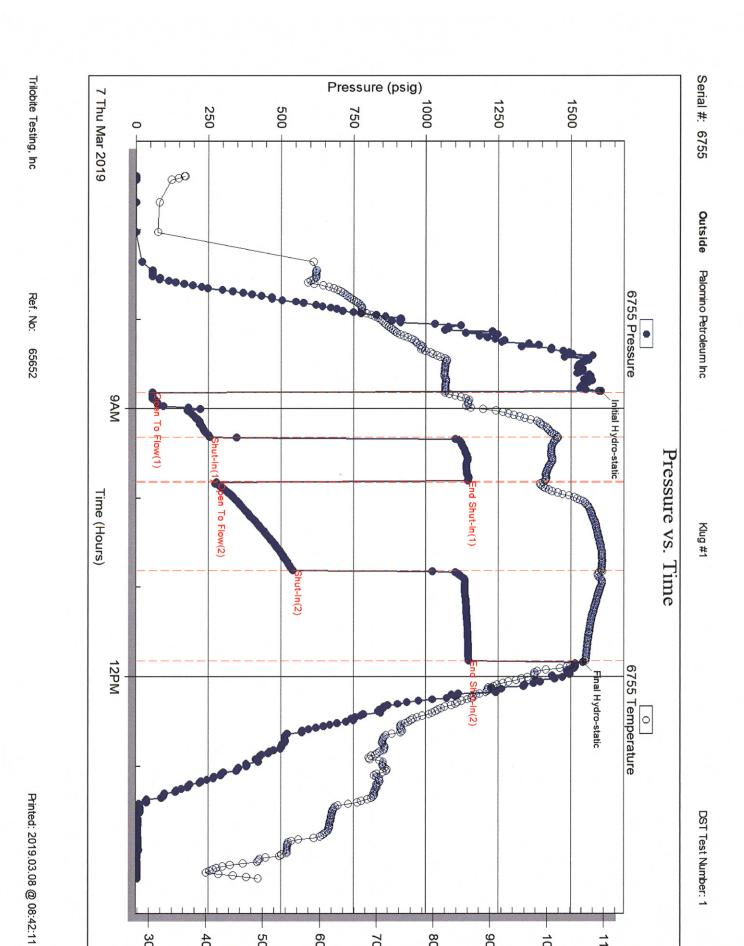

#### Page Two

| Operator Name: _                                                             |                     |                       |                                | Lease Name:           | Well #:                                                                             |                     |                                                       |                                                |  |  |  |
|------------------------------------------------------------------------------|---------------------|-----------------------|--------------------------------|-----------------------|-------------------------------------------------------------------------------------|---------------------|-------------------------------------------------------|------------------------------------------------|--|--|--|
| Sec Twp.                                                                     | S. R.               | E                     | ast West                       | County:               |                                                                                     |                     |                                                       |                                                |  |  |  |
|                                                                              | flowing and shu     | ut-in pressures, v    | vhether shut-in pre            | ssure reached st      | atic level, hydrosta                                                                | tic pressures, bot  |                                                       | val tested, time tool erature, fluid recovery, |  |  |  |
| Final Radioactivity files must be subm                                       |                     |                       |                                |                       |                                                                                     | iled to kcc-well-lo | gs@kcc.ks.gov                                         | v. Digital electronic log                      |  |  |  |
| Drill Stem Tests Ta                                                          |                     |                       | Yes No                         |                       |                                                                                     | on (Top), Depth ar  |                                                       | Sample                                         |  |  |  |
| Samples Sent to 0                                                            | Geological Surv     | /ey                   | Yes No                         | Na                    | me                                                                                  |                     | Тор                                                   | Datum                                          |  |  |  |
| Cores Taken<br>Electric Log Run<br>Geologist Report /<br>List All E. Logs Ru | _                   |                       | Yes No Yes No Yes No           |                       |                                                                                     |                     |                                                       |                                                |  |  |  |
|                                                                              |                     | B                     | CASING eport all strings set-c |                       | New Used                                                                            | ion, etc.           |                                                       |                                                |  |  |  |
| Purpose of Strir                                                             |                     | Hole<br>illed         | Size Casing<br>Set (In O.D.)   | Weight<br>Lbs. / Ft.  | Setting<br>Depth                                                                    | Type of<br>Cement   | # Sacks<br>Used                                       | Type and Percent<br>Additives                  |  |  |  |
|                                                                              |                     |                       |                                |                       |                                                                                     |                     |                                                       |                                                |  |  |  |
|                                                                              |                     |                       |                                |                       |                                                                                     |                     |                                                       |                                                |  |  |  |
|                                                                              |                     |                       | ADDITIONAL                     | CEMENTING / SO        | UEEZE RECORD                                                                        |                     |                                                       |                                                |  |  |  |
| Purpose:                                                                     |                     | epth T<br>Bottom      | ype of Cement                  | # Sacks Used          |                                                                                     | Type and F          | Percent Additives                                     |                                                |  |  |  |
| Perforate Protect Casi Plug Back T                                           |                     |                       |                                |                       |                                                                                     |                     |                                                       |                                                |  |  |  |
| Plug Off Zor                                                                 |                     |                       |                                |                       |                                                                                     |                     |                                                       |                                                |  |  |  |
| Did you perform a     Does the volume     Was the hydraulic                  | of the total base f | fluid of the hydrauli |                                | _                     | =                                                                                   | No (If No, sk       | ip questions 2 an<br>ip question 3)<br>out Page Three | ,                                              |  |  |  |
| Date of first Product Injection:                                             | tion/Injection or R | esumed Production     | Producing Meth                 | nod:                  | Gas Lift 0                                                                          | Other (Explain)     |                                                       |                                                |  |  |  |
| Estimated Production Per 24 Hours                                            | on                  | Oil Bbls.             |                                |                       |                                                                                     |                     | Gas-Oil Ratio Gravity                                 |                                                |  |  |  |
| DISPOS                                                                       | SITION OF GAS:      |                       | N                              | METHOD OF COMP        | LETION:                                                                             |                     |                                                       | ON INTERVAL:                                   |  |  |  |
|                                                                              | Sold Used           | I on Lease            | Open Hole                      |                       |                                                                                     | mmingled mit ACO-4) | Top Bottom                                            |                                                |  |  |  |
| ,                                                                            | ,                   |                       |                                | B.11 B1               |                                                                                     |                     |                                                       |                                                |  |  |  |
| Shots Per<br>Foot                                                            | Perforation<br>Top  | Perforation<br>Bottom | Bridge Plug<br>Type            | Bridge Plug<br>Set At | g Acid, Fracture, Shot, Cementing Squeeze Record (Amount and Kind of Material Used) |                     |                                                       |                                                |  |  |  |
|                                                                              |                     |                       |                                |                       |                                                                                     |                     |                                                       |                                                |  |  |  |
|                                                                              |                     |                       |                                |                       |                                                                                     |                     |                                                       |                                                |  |  |  |
|                                                                              |                     |                       |                                |                       |                                                                                     |                     |                                                       |                                                |  |  |  |
|                                                                              |                     |                       |                                |                       |                                                                                     |                     |                                                       |                                                |  |  |  |
| TUBING RECORD:                                                               | : Size:             | Set                   | Δ+-                            | Packer At:            |                                                                                     |                     |                                                       |                                                |  |  |  |
| TODING RECORD:                                                               | . 3126.             | Set                   | n.                             | i donei Al.           |                                                                                     |                     |                                                       |                                                |  |  |  |